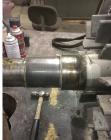

# **Mechanical Inspection (Continued)**

| Lubrication Type:              | Grease            | Thermal Protection device DE:  | _   |
|--------------------------------|-------------------|--------------------------------|-----|
| Lubrication brand inbound:     | Mobile Polyrex EM | Thermal Protection device ODE: | _   |
| Lubrication brand outbound:    | Mobile Polyrex EM |                                |     |
| Grease Amt DE:                 | Full              | Grease Cond. DE:               | New |
| Grease Amt ODE:                | Full              | Grease Cond. ODE:              | New |
|                                |                   |                                |     |
| Seals DE type:                 | N/A               |                                |     |
| Seals DE size:                 |                   |                                |     |
| Seals DE (inbound) condition : |                   |                                |     |
|                                |                   |                                |     |
| Seals ODE type:                | N/A               |                                |     |
| Seals ODE size:                |                   |                                |     |
| Seals ODE (inbound) condition  |                   |                                |     |
| Shaft damage cause:            | None              | Shaft Image:                   |     |

# **Mechanical Inspection (Continued)**

| Seals DE condition :            | Worn        | Brg. Seats DE:           | Good                     |
|---------------------------------|-------------|--------------------------|--------------------------|
| Seals DE type:                  | N/A         | If DE undersized, amt.:  | 3.5435                   |
| Seals DE size:                  |             | Brg. Seats ODE:          | Good                     |
| Seals DE (inbound) condition :  |             | If ODE undersized, amt.: | 3.5434                   |
| Seals ODE condition :           | Worn        | Shaft damage:            | ОК                       |
| Seals ODE type:                 | N/A         |                          |                          |
| Seals ODE size:                 |             | Bushings/sleeves DE:     | Ok                       |
| Seals ODE (inbound) condition : |             | Bushings/sleeves ODE:    | Ok                       |
| Endbell fits/damage:            | Bad         | Foot/Flange condition:   | Ok                       |
| Endbell DE size:                | 7.4831      | Foot flatness:           | Pass                     |
| Endbell DE insulated?:          | No          | Does Air Gap Meet Cu     | stomer or EASA spec(<10% |
| Endbell ODE size:               | 7.4803 Good | variation)?              |                          |
| Endbell ODE insulated?:         | No          | _                        |                          |