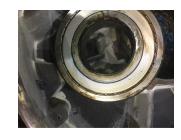

Shaft runout(TIR-Inbound):

| Bearings DE:        | Worn | Bearings DE make:        | SKF  |
|---------------------|------|--------------------------|------|
| Insulated:          | No   | Bearing DE Size:         | 6318 |
| Bearings ODE:       | Worn | Bearings ODE make:       | SKF  |
| Bearing Type:       | Ball | Bearing ODE Size:        | 6318 |
| Bearings Retainer:  | Yes  | Thermal Protection:      | Yes  |
| Retainer condition: | _    | Thermal Protection Type: | _    |

#### Bearing Type Image

Bearing Make Image

Bearing Retainer Image

**Thermal Protection** 

Not Available

WEST TENNESSEE 7030 Ryburn Drive Millington, TN 38053 Phone 901-873-5300 Fax 901-873-5301