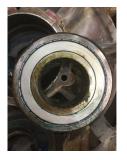

Shaft runout(TIR-Inbound):

| Bearings DE:        | Worn | Bearings DE make:        | SKF  |
|---------------------|------|--------------------------|------|
| Insulated:          | No   | Bearing DE Size:         | 6318 |
| Bearings ODE:       | Worn | Bearings ODE make:       | SKF  |
| Bearing Type:       | Ball | Bearing ODE Size:        | 6318 |
| Bearings Retainer:  | Yes  | Thermal Protection:      | Yes  |
| Retainer condition: | _    | Thermal Protection Type: | _    |

#### Bearing Type Image

Bearing Make Image

Bearing Retainer Image

**Thermal Protection** 

Not Available

WEST TENNESSEE 7030 Ryburn Drive Millington, TN 38053 Phone 901-873-5300 Fax 901-873-5301