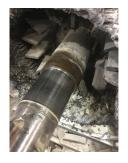

# **Mechanical Inspection (Continued)**

| Lubrication Type:              | Grease            | Thermal Protection device DE:  | _   |
|--------------------------------|-------------------|--------------------------------|-----|
| Lubrication brand inbound:     | Mobile Polyrex EM | Thermal Protection device ODE: | _   |
| Lubrication brand outbound:    | Mobile Polyrex EM |                                |     |
| Grease Amt DE:                 | Full              | Grease Cond. DE:               | New |
| Grease Amt ODE:                | Full              | Grease Cond. ODE:              | New |
|                                |                   |                                |     |
| Seals DE type:                 | N/A               |                                |     |
| Seals DE size:                 |                   |                                |     |
| Seals DE (inbound) condition : |                   |                                |     |
|                                |                   |                                |     |
| Seals ODE type:                | N/A               |                                |     |
| Seals ODE size:                |                   |                                |     |
| Seals ODE (inbound) condition  |                   |                                |     |
| Shaft damage cause:            | None              | Shaft Image:                   |     |

# **Mechanical Inspection (Continued)**

| Seals DE condition :            | Worn        | Brg. Seats DE:           | Good                     |
|---------------------------------|-------------|--------------------------|--------------------------|
| Seals DE type:                  | N/A         | If DE undersized, amt.:  | 3.5435                   |
| Seals DE size:                  |             | Brg. Seats ODE:          | Good                     |
| Seals DE (inbound) condition :  |             | If ODE undersized, amt.: | 3.5434                   |
| Seals ODE condition :           | Worn        | Shaft damage:            | ОК                       |
| Seals ODE type:                 | N/A         |                          |                          |
| Seals ODE size:                 |             | Bushings/sleeves DE:     | Ok                       |
| Seals ODE (inbound) condition : |             | Bushings/sleeves ODE:    | Ok                       |
| Endbell fits/damage:            | Bad         | Foot/Flange condition:   | Ok                       |
| Endbell DE size:                | 7.4831      | Foot flatness:           | Pass                     |
| Endbell DE insulated?:          | No          | Does Air Gap Meet Cu     | stomer or EASA spec(<10% |
| Endbell ODE size:               | 7.4803 Good | variation)?              |                          |
| Endbell ODE insulated?:         | No          | _                        |                          |