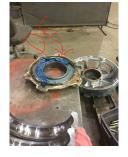

## **Mechanical Inspection (Continued)**

Brg. Image:

Bushings/sleeves image:

Fan:

Frame cond.: Good

Not Available

Endbell Image:

Ok

# **Mechanical Inspection (Continued)**

| Seals DE condition :            | Worn        | Brg. Seats DE:           | Good                     |
|---------------------------------|-------------|--------------------------|--------------------------|
| Seals DE type:                  | N/A         | If DE undersized, amt.:  | 3.5435                   |
| Seals DE size:                  |             | Brg. Seats ODE:          | Good                     |
| Seals DE (inbound) condition :  |             | If ODE undersized, amt.: | 3.5434                   |
| Seals ODE condition :           | Worn        | Shaft damage:            | ОК                       |
| Seals ODE type:                 | N/A         |                          |                          |
| Seals ODE size:                 |             | Bushings/sleeves DE:     | Ok                       |
| Seals ODE (inbound) condition : |             | Bushings/sleeves ODE:    | Ok                       |
| Endbell fits/damage:            | Bad         | Foot/Flange condition:   | Ok                       |
| Endbell DE size:                | 7.4831      | Foot flatness:           | Pass                     |
| Endbell DE insulated?:          | No          | Does Air Gap Meet Cu     | stomer or EASA spec(<10% |
| Endbell ODE size:               | 7.4803 Good | variation)?              |                          |
| Endbell ODE insulated?:         | No          | _                        |                          |