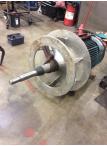

## **Mechanical Inspection (Continued)**

Bushings/sleeves image:

Water jacket: N/A

Fan: Ok

Frame cond.: Good

Motor Mount Position:

Missing parts?

J-Box cover

HH cover

Horizontal/Foot mount

O-rings

Glands

Endbell type:

Single piece

5 1

J-Box

None

Endbell Image:

Other missing parts

WEST TENNESSEE 7030 Ryburn Drive Millington, TN 38053 Phone 901-873-5300 Fax 901-873-5301