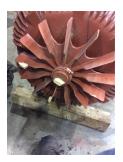

## **Mechanical Inspection (Continued)**

Bushings/sleeves image:

Water jacket: N/A

Fan: Ok

Frame cond.: Good

Motor Mount Position:

Missing parts?

J-Box cover