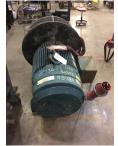

# **AC Electrical Inspection (Continued)**

| Rotor Type:        | Cast Aluminum |                                     | Rotor              |
|--------------------|---------------|-------------------------------------|--------------------|
| Rotor Condition:   | Ok            | Num rotor bars:<br>Num broken bars: |                    |
| Rotor Test Results |               |                                     |                    |
| Visual: Pass       | Grow          | ler: Pass                           | Single phase: Pass |
| Stator type:       | Factory       | If other, stator ty                 | pe:                |
| Stator condition:  | Ok            | If other, stator conditi            | on:                |
| Failure location:  | In slot       | If other, stator failu              | ıre:               |
| Stator Image:      |               | Failure Ima                         | ge:                |