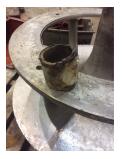

### Conclusion

**Component Failure** 

Teflon bushing melted

**Cause of Failure** 

#### Comments

Customer believes the power cord assembly became entangled causing the motor bushing to overheat and fail prematurely. All mechanical fits and housings measure within tolerances. Bearings checked good.