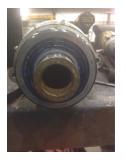

## **Mechanical Inspection**

Inspect bolt holes and fasteners. Validate correct fasteners.

| Does the shaft turn freely?:     | No   | Contaminant(s):     | Water       |
|----------------------------------|------|---------------------|-------------|
| Shaft rotation:                  | CCW  | Contaminant(s) Amt: | Other       |
| Shaft grounding device present?: | Yes  | Contaminant Image:  |             |
| Type of grounding device:        | Ring |                     |             |
| Shaft runout(TIR-Inbound):       | Good |                     |             |
|                                  |      |                     |             |
| Bearings DE:                     | Worn | Bearings DE make:   | FAG         |
| Insulated:                       | No   | Bearing DE Size:    | 7310b xltyp |
| Bearings ODE:                    | Worn | Bearings ODE make:  | Other       |
| Bearing Type:                    | Ball | Bearing ODE Size:   | 6210z       |
|                                  |      |                     |             |
| Bearings Retainer:               | Yes  | Thermal Protection: | No          |

### Bearing Type Image

Retainer condition:

Bearing Make Image

WEST TENNESSEE 7030 Ryburn Drive Millington, TN 38053 Phone 901-873-5300 Fax 901-873-5301 CENTRAL ARKANSAS 6812 Lindsey Rd. Little Rock, AR 72206 Phone 501-375-9178 Fax 501-375-4254