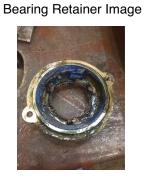

## **Mechanical Inspection**

Inspect bolt holes and fasteners. Validate correct fasteners.

| Does the shaft turn freely?:     | No   | Contaminant(s):     | Water       |
|----------------------------------|------|---------------------|-------------|
| Shaft rotation:                  | CCW  | Contaminant(s) Amt: | Other       |
| Shaft grounding device present?: | Yes  | Contaminant Image:  |             |
| Type of grounding device:        | Ring |                     |             |
| Shaft runout(TIR-Inbound):       | Good |                     |             |
|                                  |      |                     |             |
| Bearings DE:                     | Worn | Bearings DE make:   | FAG         |
| Insulated:                       | No   | Bearing DE Size:    | 7310b xltyp |
| Bearings ODE:                    | Worn | Bearings ODE make:  | Other       |
| Bearing Type:                    | Ball | Bearing ODE Size:   | 6210z       |
|                                  |      |                     |             |
| Bearings Retainer:               | Yes  | Thermal Protection: | No          |

### Bearing Type Image

Retainer condition:

Bearing Make Image

WEST TENNESSEE 7030 Ryburn Drive Millington, TN 38053 Phone 901-873-5300 Fax 901-873-5301 CENTRAL ARKANSAS 6812 Lindsey Rd. Little Rock, AR 72206 Phone 501-375-9178 Fax 501-375-4254

Good

Thermal Protection Type:

Thermal Protection

\_