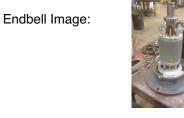

### **Mechanical Inspection (Continued)**

Brg. Image:

| Water | jacket: | N/A |
|-------|---------|-----|
|-------|---------|-----|

Fan:

N/A

Frame cond.: Good

Motor Mount Position: Vertical Flange mount

J-Box

Vone

O-rings

Glands

Endbell type:

Single piece

Other missing parts

Missing parts?

J-Box cover