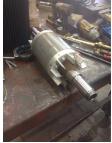

## **Mechanical Inspection**

Inspect bolt holes and fasteners. Validate correct fasteners.

| Does the shaft turn freely?:     | No   | Contaminant(s):     | Water       |
|----------------------------------|------|---------------------|-------------|
| Shaft rotation:                  | CCW  | Contaminant(s) Amt: | Other       |
| Shaft grounding device present?: | Yes  | Contaminant Image:  |             |
| Type of grounding device:        | Ring |                     |             |
| Shaft runout(TIR-Inbound):       | Good |                     |             |
|                                  |      |                     |             |
| Bearings DE:                     | Worn | Bearings DE make:   | FAG         |
| Insulated:                       | No   | Bearing DE Size:    | 7310b xltyp |
| Bearings ODE:                    | Worn | Bearings ODE make:  | Other       |
| Bearing Type:                    | Ball | Bearing ODE Size:   | 6210z       |
|                                  |      |                     |             |
| Bearings Retainer:               | Yes  | Thermal Protection: | No          |

### Bearing Type Image

Retainer condition:

Bearing Make Image

WEST TENNESSEE 7030 Ryburn Drive Millington, TN 38053 Phone 901-873-5300 Fax 901-873-5301 CENTRAL ARKANSAS 6812 Lindsey Rd. Little Rock, AR 72206 Phone 501-375-9178 Fax 501-375-4254