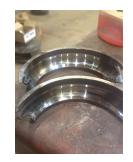

## **Mechanical Inspection**

Inspect bolt holes and fasteners. Validate correct fasteners.

| Does the shaft turn freely?:     | No   | Contaminant(s):     | Water       |
|----------------------------------|------|---------------------|-------------|
| Shaft rotation:                  | CCW  | Contaminant(s) Amt: | Other       |
| Shaft grounding device present?: | Yes  | Contaminant Image:  |             |
| Type of grounding device:        | Ring |                     |             |
| Shaft runout(TIR-Inbound):       | Good |                     |             |
|                                  |      |                     |             |
| Bearings DE:                     | Worn | Bearings DE make:   | FAG         |
| Insulated:                       | No   | Bearing DE Size:    | 7310b xltyp |
| Bearings ODE:                    | Worn | Bearings ODE make:  | Other       |
| Bearing Type:                    | Ball | Bearing ODE Size:   | 6210z       |
|                                  |      |                     |             |
| Bearings Retainer:               | Yes  | Thermal Protection: | No          |

### Bearing Type Image

Retainer condition:

Bearing Make Image

WEST TENNESSEE 7030 Ryburn Drive Millington, TN 38053 Phone 901-873-5300 Fax 901-873-5301 CENTRAL ARKANSAS 6812 Lindsey Rd. Little Rock, AR 72206 Phone 501-375-9178 Fax 501-375-4254