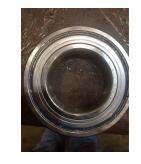

## **Mechanical Inspection**

Inspect bolt holes and fasteners. Validate correct fasteners.

| Does the shaft turn freely?:     | No   | Contaminant(s):     | Water       |
|----------------------------------|------|---------------------|-------------|
| Shaft rotation:                  | CCW  | Contaminant(s) Amt: | Other       |
| Shaft grounding device present?: | Yes  | Contaminant Image:  |             |
| Type of grounding device:        | Ring |                     |             |
| Shaft runout(TIR-Inbound):       | Good |                     |             |
|                                  |      |                     |             |
| Bearings DE:                     | Worn | Bearings DE make:   | FAG         |
| Insulated:                       | No   | Bearing DE Size:    | 7310b xltyp |
| Bearings ODE:                    | Worn | Bearings ODE make:  | Other       |
| Bearing Type:                    | Ball | Bearing ODE Size:   | 6210z       |
|                                  |      |                     |             |
| Bearings Retainer:               | Yes  | Thermal Protection: | No          |

### Bearing Type Image

Retainer condition:

Bearing Make Image

WEST TENNESSEE 7030 Ryburn Drive Millington, TN 38053 Phone 901-873-5300 Fax 901-873-5301 CENTRAL ARKANSAS 6812 Lindsey Rd. Little Rock, AR 72206 Phone 501-375-9178 Fax 501-375-4254

Good

Thermal Protection Type:

Thermal Protection

\_