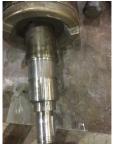

Shaft Image:

VEST TENNESSE 7030 Ryburn Drive Millington, TN 38053 Phone 901-873-5300 Fax 901-873-5301

Shaft damage cause:

CENTRAL ARKANSAS 6812 Lindsey Rd. Little Rock, AR 72206 Phone 501-375-9178 Fax 501-375-4254

# **Mechanical Inspection (Continued)**

| Seals DE condition :            | Worn    | Brg. Seats DE:           | Good                     |
|---------------------------------|---------|--------------------------|--------------------------|
| Seals DE type:                  | Slinger | If DE undersized, amt.:  | 15752                    |
| Seals DE size:                  |         | Brg. Seats ODE:          | Good                     |
| Seals DE (inbound) condition :  |         | If ODE undersized, amt.: | 1.3784                   |
| Seals ODE condition :           | Worn    | Shaft damage:            | ОК                       |
| Seals ODE type:                 | Slinger |                          |                          |
| Seals ODE size:                 |         | Bushings/sleeves DE:     | Ok                       |
| Seals ODE (inbound) condition : |         | Bushings/sleeves ODE:    | Ok                       |
| Endbell fits/damage:            | Good    | Foot/Flange condition:   | Ok                       |
| Endbell DE size:                | 3.5436  | Foot flatness:           | Pass                     |
| Endbell DE insulated?:          | No      | Does Air Gap Meet Cu     | stomer or EASA spec(<10% |
| Endbell ODE size:               | 2.8349  | variation)?              |                          |
| Endbell ODE insulated?:         | No      | _                        |                          |