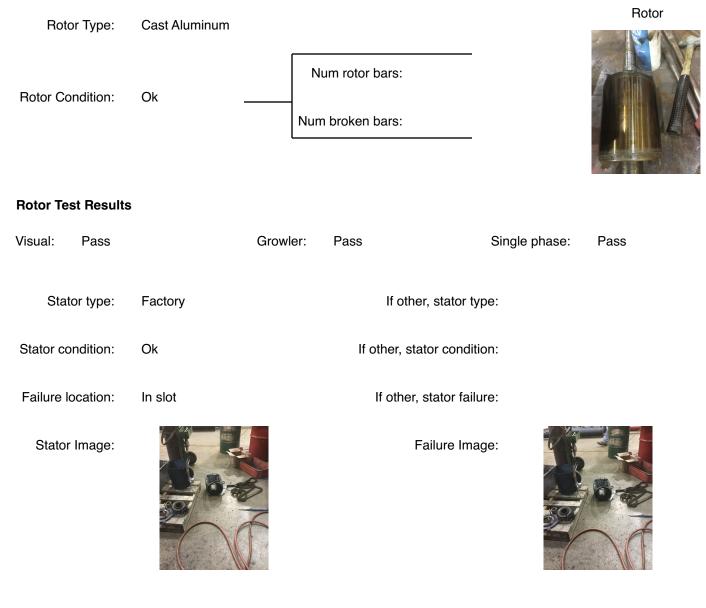

#### **AC Electrical Inspection (Continued)**

| Winding color:                     | Like new  | Winding         | g image | Winding Therma | I Protection | : Yes     |  |  |
|------------------------------------|-----------|-----------------|---------|----------------|--------------|-----------|--|--|
| Winding condition :                | Solid     |                 |         |                |              |           |  |  |
| Winding Thermal<br>Protection DE:  | _         |                 |         |                |              |           |  |  |
| Winding Thermal<br>Protection ODE: |           |                 |         |                |              |           |  |  |
| Stator test results:               | Rewind    |                 |         |                |              |           |  |  |
| Megs incoming: Ba                  | ad        | Surge incoming: | Bad     | Hi-pot in      | coming:      | Bad       |  |  |
| Winding Resistance In              | coming    |                 |         |                |              |           |  |  |
| Phas                               | es A to B | Phases B to C   | Phase   | es C to A      | Resistive i  | imbalance |  |  |
| Incoming 0.00                      |           | 0.00            | 0.00    |                | 0.00         |           |  |  |
| Leads/jump                         | ers: Ok   |                 |         |                |              |           |  |  |
| If other, leads/jump               | ers:      |                 |         |                |              |           |  |  |