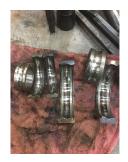

# **Mechanical Inspection (Continued)**

| Lubrication Type:                                                  | Grease                  | Thermal Protection device DE:  | _                                                                                                                                                                                                                                                                                                                                                                                                                                                                                                                                                                                                                                                                                                                                                                                                                                                                                                                                                                                                                                                                                                                                                                                                                                                                                                                                                                                                                                                                                                                                                                                                                                                                                                                                                                                                                                                                                                                                                                                                                                                                                                                              |
|--------------------------------------------------------------------|-------------------------|--------------------------------|--------------------------------------------------------------------------------------------------------------------------------------------------------------------------------------------------------------------------------------------------------------------------------------------------------------------------------------------------------------------------------------------------------------------------------------------------------------------------------------------------------------------------------------------------------------------------------------------------------------------------------------------------------------------------------------------------------------------------------------------------------------------------------------------------------------------------------------------------------------------------------------------------------------------------------------------------------------------------------------------------------------------------------------------------------------------------------------------------------------------------------------------------------------------------------------------------------------------------------------------------------------------------------------------------------------------------------------------------------------------------------------------------------------------------------------------------------------------------------------------------------------------------------------------------------------------------------------------------------------------------------------------------------------------------------------------------------------------------------------------------------------------------------------------------------------------------------------------------------------------------------------------------------------------------------------------------------------------------------------------------------------------------------------------------------------------------------------------------------------------------------|
| Lubrication brand inbound:                                         | Mobile Polyrex EM       | Thermal Protection device ODE: | _                                                                                                                                                                                                                                                                                                                                                                                                                                                                                                                                                                                                                                                                                                                                                                                                                                                                                                                                                                                                                                                                                                                                                                                                                                                                                                                                                                                                                                                                                                                                                                                                                                                                                                                                                                                                                                                                                                                                                                                                                                                                                                                              |
| Lubrication brand outbound:                                        | Mobile Polyrex EM       |                                |                                                                                                                                                                                                                                                                                                                                                                                                                                                                                                                                                                                                                                                                                                                                                                                                                                                                                                                                                                                                                                                                                                                                                                                                                                                                                                                                                                                                                                                                                                                                                                                                                                                                                                                                                                                                                                                                                                                                                                                                                                                                                                                                |
| Grease Amt DE:                                                     | Full                    | Grease Cond. DE:               | New                                                                                                                                                                                                                                                                                                                                                                                                                                                                                                                                                                                                                                                                                                                                                                                                                                                                                                                                                                                                                                                                                                                                                                                                                                                                                                                                                                                                                                                                                                                                                                                                                                                                                                                                                                                                                                                                                                                                                                                                                                                                                                                            |
| Grease Amt ODE:                                                    | Full                    | Grease Cond. ODE:              | New                                                                                                                                                                                                                                                                                                                                                                                                                                                                                                                                                                                                                                                                                                                                                                                                                                                                                                                                                                                                                                                                                                                                                                                                                                                                                                                                                                                                                                                                                                                                                                                                                                                                                                                                                                                                                                                                                                                                                                                                                                                                                                                            |
| Seals DE type:<br>Seals DE size:<br>Seals DE (inbound) condition : | N/A<br>85 140 12<br>Bad | Seals Image:                   |                                                                                                                                                                                                                                                                                                                                                                                                                                                                                                                                                                                                                                                                                                                                                                                                                                                                                                                                                                                                                                                                                                                                                                                                                                                                                                                                                                                                                                                                                                                                                                                                                                                                                                                                                                                                                                                                                                                                                                                                                                                                                                                                |
| Seals DE (Inbound) condition .                                     | Dau                     |                                | 10                                                                                                                                                                                                                                                                                                                                                                                                                                                                                                                                                                                                                                                                                                                                                                                                                                                                                                                                                                                                                                                                                                                                                                                                                                                                                                                                                                                                                                                                                                                                                                                                                                                                                                                                                                                                                                                                                                                                                                                                                                                                                                                             |
| Seals ODE type:                                                    | Slinger                 | Seals Image 2:                 |                                                                                                                                                                                                                                                                                                                                                                                                                                                                                                                                                                                                                                                                                                                                                                                                                                                                                                                                                                                                                                                                                                                                                                                                                                                                                                                                                                                                                                                                                                                                                                                                                                                                                                                                                                                                                                                                                                                                                                                                                                                                                                                                |
| Seals ODE size:                                                    | 40 52 7                 |                                | •                                                                                                                                                                                                                                                                                                                                                                                                                                                                                                                                                                                                                                                                                                                                                                                                                                                                                                                                                                                                                                                                                                                                                                                                                                                                                                                                                                                                                                                                                                                                                                                                                                                                                                                                                                                                                                                                                                                                                                                                                                                                                                                              |
| Seals ODE (inbound) condition :                                    | Bad                     |                                | and the second s |
|                                                                    |                         |                                | 1000                                                                                                                                                                                                                                                                                                                                                                                                                                                                                                                                                                                                                                                                                                                                                                                                                                                                                                                                                                                                                                                                                                                                                                                                                                                                                                                                                                                                                                                                                                                                                                                                                                                                                                                                                                                                                                                                                                                                                                                                                                                                                                                           |