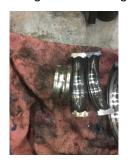

#### nennai Fiolection Type.

**Bearing Retainer Image** 

**Thermal Protection** 