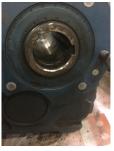

# **Mechanical Inspection (Continued)**

| Seals DE condition :            | Worn    | Brg. Seats DE:           | Good                     |
|---------------------------------|---------|--------------------------|--------------------------|
| Seals DE type:                  | Slinger | If DE undersized, amt.:  | 15752                    |
| Seals DE size:                  |         | Brg. Seats ODE:          | Good                     |
| Seals DE (inbound) condition :  |         | If ODE undersized, amt.: | 1.3784                   |
| Seals ODE condition :           | Worn    | Shaft damage:            | ОК                       |
| Seals ODE type:                 | Slinger |                          |                          |
| Seals ODE size:                 |         | Bushings/sleeves DE:     | Ok                       |
| Seals ODE (inbound) condition : |         | Bushings/sleeves ODE:    | Ok                       |
| Endbell fits/damage:            | Good    | Foot/Flange condition:   | Ok                       |
| Endbell DE size:                | 3.5436  | Foot flatness:           | Pass                     |
| Endbell DE insulated?:          | No      | Does Air Gap Meet Cu     | stomer or EASA spec(<10% |
| Endbell ODE size:               | 2.8349  | variation)?              |                          |
| Endbell ODE insulated?:         | No      | _                        |                          |