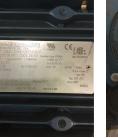

# **Name Plate Information**

| Manufacturer:   | SEW       | Enclosure :    | Totally Enclosed<br>Fan Cooled |
|-----------------|-----------|----------------|--------------------------------|
| Serial#:        |           | Model#:        |                                |
| Service Factor: | 1.15      | Frame:         |                                |
| Horsepower/kW:  | 2.2       | Rated RPM:     | 840/1690                       |
| Rated Amps:     | 4.65/5.90 | Rated Voltage: | 460                            |
| Phase:          | 3         | Cycles:        | 60                             |
| Special design: | No        |                |                                |