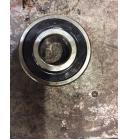

#### Inspect bolt holes and fasteners. Validate correct fasteners.

| Does the shaft turn freely?:     | No   | Contaminant(s):     | None           |
|----------------------------------|------|---------------------|----------------|
| Shaft rotation:                  | CCW  | Contaminant(s) Amt: | None           |
| Shaft grounding device present?: | No   | Contaminant Image:  |                |
| Type of grounding device:        |      |                     |                |
| Shaft runout(TIR-Inbound):       | .001 |                     |                |
|                                  |      |                     |                |
| Bearings DE:                     | Worn | Bearings DE make:   | SKF            |
| Insulated:                       | No   | Bearing DE Size:    | 6311 2Z/C3     |
| Bearings ODE:                    | Worn | Bearings ODE make:  | SKF            |
| Bearing Type:                    | Ball | Bearing ODE Size:   | 3305 A-2RS1/C3 |
| Bearings Retainer:               | Yes  | Thermal Protection: | Yes            |

#### Bearing Type Image

**Bearing Make Image** 

**Bearing Retainer Image** 

Thermal Protection Type:

**Thermal Protection** 

Thermocouple

WEST TENNESSEE 7030 Ryburn Drive Millington, TN 38053 Phone 901-873-5300 Fax 901-873-5301