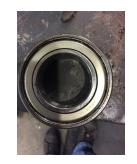

#### Inspect bolt holes and fasteners. Validate correct fasteners.

| Does the shaft turn freely?:     | No   | Contaminant(s):     | None           |
|----------------------------------|------|---------------------|----------------|
| Shaft rotation:                  | CCW  | Contaminant(s) Amt: | None           |
| Shaft grounding device present?: | No   | Contaminant Image:  |                |
| Type of grounding device:        |      |                     |                |
| Shaft runout(TIR-Inbound):       | .001 |                     |                |
|                                  |      |                     |                |
| Bearings DE:                     | Worn | Bearings DE make:   | SKF            |
| Insulated:                       | No   | Bearing DE Size:    | 6311 2Z/C3     |
| Bearings ODE:                    | Worn | Bearings ODE make:  | SKF            |
| Bearing Type:                    | Ball | Bearing ODE Size:   | 3305 A-2RS1/C3 |
| Bearings Retainer:               | Yes  | Thermal Protection: | Yes            |

#### Bearing Type Image

**Bearing Make Image** 

**Bearing Retainer Image** 

Thermal Protection Type:

**Thermal Protection** 

Thermocouple

WEST TENNESSEE 7030 Ryburn Drive Millington, TN 38053 Phone 901-873-5300 Fax 901-873-5301