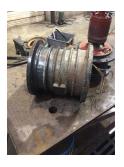

### **Mechanical Inspection (Continued)**

Brg. Image:

| Water jacket: | N/A |
|---------------|-----|
|---------------|-----|

Fan:

N/A

Frame cond.: Good

Motor Mount Position: Horizontal/Foot mount Endbell type: Single piece Missing parts? Endbell Image: O-rings J-Box cover J-Box HH cover Glands None