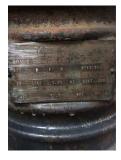

# **Name Plate Information**

No

| Manufacturer:   | Aurora     | Enclosure :    | Open Drop Proof<br>(ODP) |
|-----------------|------------|----------------|--------------------------|
| Serial#:        | 98114014-B | Model#:        |                          |
| Service Factor: | 1.15       | Frame:         | 210                      |
| Horsepower/kW:  | 15         | Rated RPM:     | 1747                     |
| Rated Amps:     | 19.9       | Rated Voltage: | 460                      |
| Phase:          | 3          | Cycles:        | 60                       |
|                 |            |                |                          |