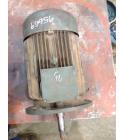

## **Name Plate Information**

| Manufacturer:   | Lesson | Enclosure :    | Totally Enclosed<br>Fan Cooled |
|-----------------|--------|----------------|--------------------------------|
| Serial#:        | 180069 | Model#:        | C132TZF248A                    |
| Service Factor: |        | Frame:         | DF132MD                        |
| Horsepower/kW:  | 10     | Rated RPM:     | 1765                           |
| Rated Amps:     | 24/12  | Rated Voltage: | 230/460                        |
| Phase:          | 3      | Cycles:        |                                |
| Special design: | No     |                |                                |

#### Enclosure Type image

Тор

Nameplate

DE

ODE

F1

F2

WEST TENNESSEE 7030 Ryburn Drive Millington, TN 38053 Phone 901-873-5300 Fax 901-873-5301