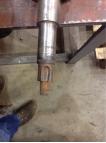

### Conclusion

**Component Failure** 

**Cause of Failure** 

Comments

Bearings failed due to water contamination & the shaft key way is stripped on the Drive End. Recommend reconditioning & shaft work.

Chris Wiley Service Tech name: