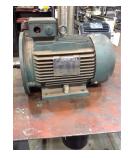

## **Name Plate Information**

| Manufacturer:   | Lesson | Enclosure :    | Totally Enclosed<br>Fan Cooled |
|-----------------|--------|----------------|--------------------------------|
| Serial#:        | 180069 | Model#:        | C132TZF248A                    |
| Service Factor: |        | Frame:         | DF132MD                        |
| Horsepower/kW:  | 10     | Rated RPM:     | 1765                           |
| Rated Amps:     | 24/12  | Rated Voltage: | 230/460                        |
| Phase:          | 3      | Cycles:        |                                |
| Special design: | No     |                |                                |

#### Enclosure Type image

Тор

Nameplate

DE

ODE

F1

F2

WEST TENNESSEE 7030 Ryburn Drive Millington, TN 38053 Phone 901-873-5300 Fax 901-873-5301