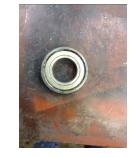

| Bearings DE:        | Worn | Bearings DE make:        | NSK  |
|---------------------|------|--------------------------|------|
| Insulated:          | No   | Bearing DE Size:         | 6308 |
| Bearings ODE:       | Worn | Bearings ODE make:       | NSK  |
| Bearing Type:       | Ball | Bearing ODE Size:        | 6207 |
| Bearings Retainer:  | Yes  | Thermal Protection:      | No   |
| Retainer condition: | Good | Thermal Protection Type: | _    |

#### Bearing Type Image

Bearing Make Image