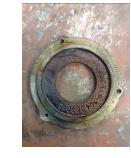

# **Mechanical Inspection (Continued)**

Brg. Image:

| Water jacket:   | N/A                  |           | Fan: | Broken         | Frame cor     | nd.:                                                                                                           | Good        |
|-----------------|----------------------|-----------|------|----------------|---------------|----------------------------------------------------------------------------------------------------------------|-------------|
|                 |                      |           |      |                |               | the second s |             |
| Motor Mount Pos | sition: Horizontal/F | oot mount |      |                | Endbell type: | Single                                                                                                         | e piece     |
| Missing parts   | ?                    |           |      | Endbell Image: |               |                                                                                                                |             |
| J-Box cover     | O-rings              | J-Box     |      |                |               |                                                                                                                | District in |
| HH cover        | Glands               | Vone      |      |                | A R           |                                                                                                                |             |
| Other missing p | arts                 |           |      |                |               |                                                                                                                |             |