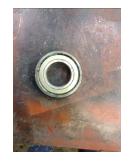

| Bearings DE:        | Worn | Bearings DE make:        | NSK  |
|---------------------|------|--------------------------|------|
| Insulated:          | No   | Bearing DE Size:         | 6308 |
| Bearings ODE:       | Worn | Bearings ODE make:       | NSK  |
| Bearing Type:       | Ball | Bearing ODE Size:        | 6207 |
| Bearings Retainer:  | Yes  | Thermal Protection:      | No   |
| Retainer condition: | Good | Thermal Protection Type: | _    |

#### Bearing Type Image

Bearing Make Image