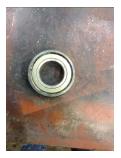

| Bearings DE:        | Worn | Bearings DE make:        | NSK  |
|---------------------|------|--------------------------|------|
| Insulated:          | No   | Bearing DE Size:         | 6308 |
| Bearings ODE:       | Worn | Bearings ODE make:       | NSK  |
| Bearing Type:       | Ball | Bearing ODE Size:        | 6207 |
| Bearings Retainer:  | Yes  | Thermal Protection:      | No   |
| Retainer condition: | Good | Thermal Protection Type: | _    |

#### Bearing Type Image

Bearing Make Image