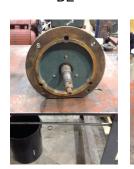

# **Mechanical Inspection (Continued)**

Brg. Image:

| Water jacket:   | N/A                  |           | Fan: | Broken         | Frame cor     | nd.:                                                                                                           | Good        |
|-----------------|----------------------|-----------|------|----------------|---------------|----------------------------------------------------------------------------------------------------------------|-------------|
|                 |                      |           |      |                |               | the second s |             |
| Motor Mount Pos | sition: Horizontal/F | oot mount |      |                | Endbell type: | Single                                                                                                         | e piece     |
| Missing parts   | ?                    |           |      | Endbell Image: |               |                                                                                                                |             |
| J-Box cover     | O-rings              | J-Box     |      |                |               |                                                                                                                | District in |
| HH cover        | Glands               | Vone      |      |                | A R           |                                                                                                                |             |
| Other missing p | arts                 |           |      |                |               |                                                                                                                |             |