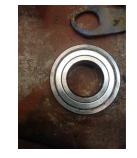

|                  |
| Shaft runout(TIR-Inbound):       | 0.001 |                          |                  |
|                                  |       |                          |                  |
| Bearings DE:                     | Worn  | Bearings DE make:        | FAG              |
| Insulated:                       | No    | Bearing DE Size:         | 6310c3n0350251hb |
| Bearings ODE:                    | Worn  | Bearings ODE make:       | FAG              |
| Bearing Type:                    | Ball  | Bearing ODE Size:        | 6207c3n0231747hb |
| Bearings Retainer:               | Yes   | Thermal Protection:      | No               |
| Retainer condition:              | _     | Thermal Protection Type: | _                |

#### Bearing Type Image



Bearing Make Image



#### Bearing Retainer Image



Thermal Protection

WEST TENNESSE 7030 Ryburn Drive Millington, TN 38053 Phone 901-873-5300 Fax 901-873-5301



## MILLINGTON, TN LITTLE ROCK, AR

# **Mechanical Inspection (Continued)**

| Lubrication Type:               | Grease            | Thermal Protection device DE:  | _   |
|---------------------------------|-------------------|--------------------------------|-----|
| Lubrication brand inbound:      | Mobile Polyrex EM | Thermal Protection device ODE: | _   |
| Lubrication brand outbound:     | Mobile Polyrex EM |                                |     |
| Grease Amt DE:                  | Full              | Grease Cond. DE:               | New |
| Grease Amt ODE:                 | Full              | Grease Cond. ODE:              | New |
|