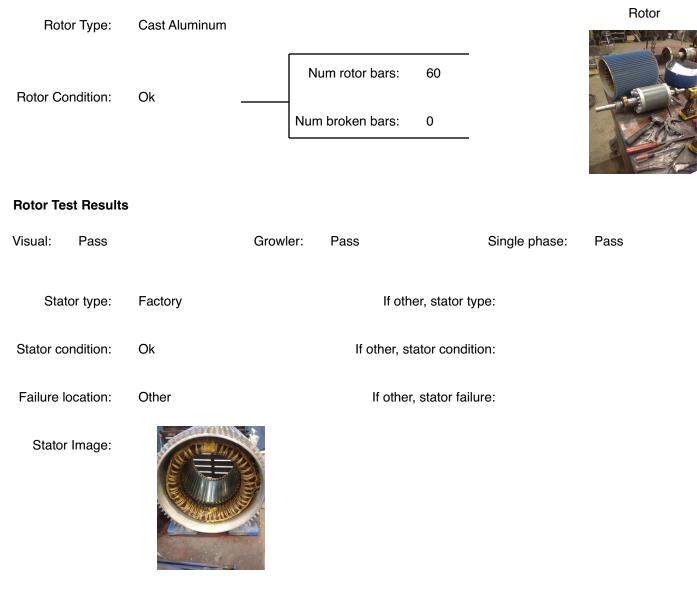

## **AC Electrical Inspection (Continued)**

| Winding color:                                                                      | Like new         | Winding               | image    | Winding Therma | al Protection | : No     |
|-------------------------------------------------------------------------------------|------------------|-----------------------|----------|----------------|---------------|----------|
| Winding condition : Solid                                                           |                  |                       |          |                |               |          |
| Winding Thermal<br>Protection DE:                                                   | _                |                       |          |                |               |          |
| Winding Thermal<br>Protection ODE:                                                  | _                |                       |          |                |               |          |
| Stator test results:                                                                | Salvageable      |                       |          |                |               |          |
| Megs incoming: Go                                                                   | bod              | Surge incoming:       | Good     | Hi-pot i       | ncoming:      | Good     |
| Winding Resistance In                                                               | coming           |                       |          |                |               |          |
| Phas                                                                                | es A to B        | Phases B to C         | Phase    | s C to A       | Resistive i   | mbalance |
| Incoming                                                                            |                  |                       |          |                |               |          |
| Leads/jump                                                                          | ers: Ok          |                       | Lead     | jumper Image.  | :             |          |
| If other, leads/jump                                                                | ers:             |                       |          |                |               |          |
| Mechanical Inspection Inspect bolt holes and fasteners. Validate correct fasteners. |                  |                       |          |                |               |          |
| Inspect bolt holes and ta                                                           | asteners. Valida | te correct fasteners. |          |                |               |          |
| Shaft Cond                                                                          | dition: Good     |                       | Bearings | Retainer: Y    | ⁄es           |          |