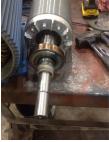

# **Mechanical Inspection (Continued)**

| Lubrication Type:               | Grease            | Thermal Protection device DE:  | _   |
|---------------------------------|-------------------|--------------------------------|-----|
| Lubrication brand inbound:      | Mobile Polyrex EM | Thermal Protection device ODE: | _   |
| Lubrication brand outbound:     | Mobile Polyrex EM |                                |     |
| Grease Amt DE:                  | Full              | Grease Cond. DE:               | New |
| Grease Amt ODE:                 | Full              | Grease Cond. ODE:              | New |
|                                 |                   |                                |     |
| Seals DE type:                  | Other             | Seals Image:                   |     |
| Seals DE size:                  | 2.125/1.500       |                                | 5   |
| Seals DE (inbound) condition :  | Bad               |                                |     |
|                                 |                   |                                |     |
| Seals ODE type:                 | N/A               |                                |     |
| Seals ODE size:                 |                   |                                |     |
| Seals ODE (inbound) condition : |                   |                                |     |
| Shaft damage cause:             | None              | Shaft Image:                   |     |