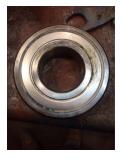

#### Inspect bolt holes and fasteners. Validate correct fasteners.

| Does the shaft turn freely?:     | Yes   | Contaminant(s):          | None             |
|----------------------------------|-------|--------------------------|------------------|
| Shaft rotation:                  | CCW   | Contaminant(s) Amt:      | None             |
| Shaft grounding device present?: | No    |                          |                  |
| Type of grounding device:        |       |                          |                  |
| Shaft runout(TIR-Inbound):       | 0.001 |                          |                  |
|                                  |       |                          |                  |
| Bearings DE:                     | Worn  | Bearings DE make:        | FAG              |
| Insulated:                       | No    | Bearing DE Size:         | 6310c3n0350251hb |
| Bearings ODE:                    | Worn  | Bearings ODE make:       | FAG              |
| Bearing Type:                    | Ball  | Bearing ODE Size:        | 6207c3n0231747hb |
| Bearings Retainer:               | Yes   | Thermal Protection:      | No               |
| Retainer condition:              | _     | Thermal Protection Type: | _                |

#### Bearing Type Image

Bearing Make Image