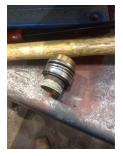

# **Mechanical Inspection (Continued)**

| Lubrication Type:               | Grease            | Thermal Protection device DE:  | _   |
|---------------------------------|-------------------|--------------------------------|-----|
| Lubrication brand inbound:      | Mobile Polyrex EM | Thermal Protection device ODE: | _   |
| Lubrication brand outbound:     | Mobile Polyrex EM |                                |     |
| Grease Amt DE:                  | Full              | Grease Cond. DE:               | New |
| Grease Amt ODE:                 | Full              | Grease Cond. ODE:              | New |
|                                 |                   |                                |     |
| Seals DE type:                  | Other             | Seals Image:                   |     |
| Seals DE size:                  | 2.125/1.500       |                                | 5   |
| Seals DE (inbound) condition :  | Bad               |                                |     |
|                                 |                   |                                |     |
| Seals ODE type:                 | N/A               |                                |     |
| Seals ODE size:                 |                   |                                |     |
| Seals ODE (inbound) condition : |                   |                                |     |
| Shaft damage cause:             | None              | Shaft Image:                   |     |