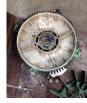

| Bearings DE:        | Worn      | Bearings DE make:        | SKF   |
|---------------------|-----------|--------------------------|-------|
| Insulated:          | No        | Bearing DE Size:         | 6310  |
| Bearings ODE:       | Locked up | Bearings ODE make:       | Other |
| Bearing Type:       | Ball      | Bearing ODE Size:        | 6207  |
| Bearings Retainer:  | No        | Thermal Protection:      | No    |
| Retainer condition: | _         | Thermal Protection Type: | _     |

### Bearing Type Image

Bearing Make Image

Bearing Retainer Image

ge Thermal Protection

WEST TENNESSEE 7030 Ryburn Drive Millington, TN 38053 Phone 901-873-5300 Fax 901-873-5301 0