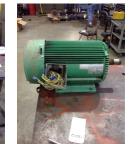

### **Name Plate Information**

| Manufacturer:   | Us elec      | Enclosure :    | Totally Enclosed<br>Fan Cooled |
|-----------------|--------------|----------------|--------------------------------|
| Serial#:        | 41070594023F | Model#:        | 1811A                          |
| Service Factor: | 1.25         | Frame:         |                                |
| Horsepower/kW:  | 25           | Rated RPM:     | 1770                           |
| Rated Amps:     |              | Rated Voltage: | 230/460                        |
| Phase:          | 3            | Cycles:        | 60/50                          |
| Special design: | No           |                |                                |

### Enclosure Type image

Nameplate

DE

ODE

F1

F2

Тор

WEST TENNESSEE 7030 Ryburn Drive Millington, TN 38053 Phone 901-873-5300 Fax 901-873-5301