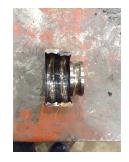

### **Mechanical Inspection (Continued)**

Brg. Image:

#### Water jacket: N/A

Fan: Ok

Frame cond.: Good

Motor Mount Position:

Horizontal/Foot mount

J-Box

Endbell type:

Single piece

| Missing parts? |  |
|----------------|--|
|----------------|--|

J-Box cover

HH cover

None Glands

O-rings

Endbell Image:

Other missing parts

WEST TENNESSEE 7030 Ryburn Drive Millington, TN 38053 Phone 901-873-5300 Fax 901-873-5301