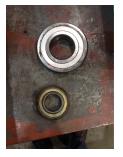

| Bearings DE:        | Worn      | Bearings DE make:        | SKF   |
|---------------------|-----------|--------------------------|-------|
| Insulated:          | No        | Bearing DE Size:         | 6310  |
| Bearings ODE:       | Locked up | Bearings ODE make:       | Other |
| Bearing Type:       | Ball      | Bearing ODE Size:        | 6207  |
| Bearings Retainer:  | No        | Thermal Protection:      | No    |
| Retainer condition: | _         | Thermal Protection Type: | _     |

### Bearing Type Image

Bearing Make Image

Bearing Retainer Image

ge Thermal Protection

WEST TENNESSEE 7030 Ryburn Drive Millington, TN 38053 Phone 901-873-5300 Fax 901-873-5301 0