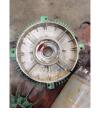

#### Water jacket: N/A

Fan: Ok

Frame cond.: Good

Motor Mount Position:

Horizontal/Foot mount

J-Box

Endbell type:

Single piece

| Missing parts? |  |
|----------------|--|
|----------------|--|

J-Box cover

HH cover

None Glands

O-rings

Endbell Image:

Other missing parts

WEST TENNESSEE 7030 Ryburn Drive Millington, TN 38053 Phone 901-873-5300 Fax 901-873-5301