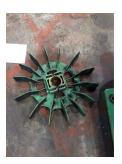

#### Water jacket: N/A

Fan: Ok

Frame cond.: Good

Motor Mount Position:

Horizontal/Foot mount

J-Box

Endbell type:

Single piece