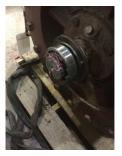

#### Inspect bolt holes and fasteners. Validate correct fasteners.

| Does the shaft turn freely?:     | No | Contaminant(s):     | None |
|----------------------------------|----|---------------------|------|
| Shaft rotation:                  | CW | Contaminant(s) Amt: | None |
| Shaft grounding device present?: | No |                     |      |
| Type of grounding device:        |    |                     |      |

Shaft runout(TIR-Inbound):

| Bearings DE:        | Worn | Bearings DE make:        | FAG  |
|---------------------|------|--------------------------|------|
| Insulated:          | No   | Bearing DE Size:         | 6308 |
| Bearings ODE:       | Worn | Bearings ODE make:       | FAG  |
| Bearing Type:       | Ball | Bearing ODE Size:        | 6308 |
| Bearings Retainer:  | Yes  | Thermal Protection:      | Yes  |
| Retainer condition: | _    | Thermal Protection Type: | _    |