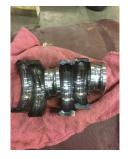

Shaft runout(TIR-Inbound):

| Bearings DE:        | Worn | Bearings DE make:        | FAG  |
|---------------------|------|--------------------------|------|
| Insulated:          | No   | Bearing DE Size:         | 6308 |
| Bearings ODE:       | Worn | Bearings ODE make:       | FAG  |
| Bearing Type:       | Ball | Bearing ODE Size:        | 6308 |
| Bearings Retainer:  | Yes  | Thermal Protection:      | Yes  |
| Retainer condition: | _    | Thermal Protection Type: | _    |

#### Bearing Type Image

WEST TENNESSEE 7030 Ryburn Drive Millington, TN 38053 Phone 901-873-5300 Fax 901-873-5301 Bearing Make Image

CENTRAL ARKANSAS 6812 Lindsey Rd. Little Rock, AR 72206 Phone 501-375-9178 Fax 501-375-4254