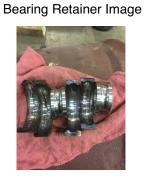

Shaft runout(TIR-Inbound):

| Bearings DE:        | Worn | Bearings DE make:        | FAG  |
|---------------------|------|--------------------------|------|
| Insulated:          | No   | Bearing DE Size:         | 6308 |
| Bearings ODE:       | Worn | Bearings ODE make:       | FAG  |
| Bearing Type:       | Ball | Bearing ODE Size:        | 6308 |
| Bearings Retainer:  | Yes  | Thermal Protection:      | Yes  |
| Retainer condition: | _    | Thermal Protection Type: | _    |

# **Mechanical Inspection**

Inspect bolt holes and fasteners. Validate correct fasteners.

| Shaft Condition:           | Good | Bearings Retainer: | Yes  |
|----------------------------|------|--------------------|------|
| Type of grounding device:  |      | Bearing DE Size:   | 6308 |
| Shaft runout(TIR-Inbound): |      | Bearing ODE Size:  | 6308 |