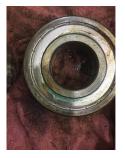

Shaft runout(TIR-Inbound):

| Bearings DE:        | Worn | Bearings DE make:        | FAG  |
|---------------------|------|--------------------------|------|
| Insulated:          | No   | Bearing DE Size:         | 6308 |
| Bearings ODE:       | Worn | Bearings ODE make:       | FAG  |
| Bearing Type:       | Ball | Bearing ODE Size:        | 6308 |
| Bearings Retainer:  | Yes  | Thermal Protection:      | Yes  |
| Retainer condition: | _    | Thermal Protection Type: | _    |

#### Bearing Type Image

WEST TENNESSEE 7030 Ryburn Drive Millington, TN 38053 Phone 901-873-5300 Fax 901-873-5301 Bearing Make Image

CENTRAL ARKANSAS 6812 Lindsey Rd. Little Rock, AR 72206 Phone 501-375-9178 Fax 501-375-4254