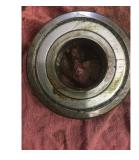

Shaft runout(TIR-Inbound):

| Bearings DE:        | Worn | Bearings DE make:        | FAG  |
|---------------------|------|--------------------------|------|
| Insulated:          | No   | Bearing DE Size:         | 6308 |
| Bearings ODE:       | Worn | Bearings ODE make:       | FAG  |
| Bearing Type:       | Ball | Bearing ODE Size:        | 6308 |
| Bearings Retainer:  | Yes  | Thermal Protection:      | Yes  |
| Retainer condition: | _    | Thermal Protection Type: | _    |

#### Bearing Type Image

WEST TENNESSEE 7030 Ryburn Drive Millington, TN 38053 Phone 901-873-5300 Fax 901-873-5301 Bearing Make Image

CENTRAL ARKANSAS 6812 Lindsey Rd. Little Rock, AR 72206 Phone 501-375-9178 Fax 501-375-4254