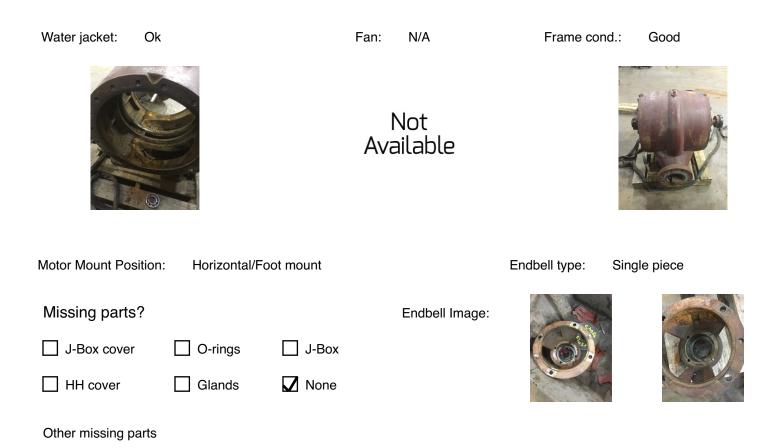

# **Mechanical Inspection (Continued)**

| Seals DE condition :            | Worn    | Brg. Seats DE:           | Good                     |
|---------------------------------|---------|--------------------------|--------------------------|
| Seals DE type:                  | Slinger | If DE undersized, amt.:  | 1.5751                   |
| Seals DE size:                  |         | Brg. Seats ODE:          | Good                     |
| Seals DE (inbound) condition :  |         | If ODE undersized, amt.: | 1.5750                   |
| Seals ODE condition :           | Worn    | Shaft damage:            | ОК                       |
| Seals ODE type:                 | Slinger |                          |                          |
| Seals ODE size:                 |         | Bushings/sleeves DE:     | Ok                       |
| Seals ODE (inbound) condition : |         | Bushings/sleeves ODE:    | Ok                       |
| Endbell fits/damage:            | Good    | Foot/Flange condition:   | Ok                       |
| Endbell DE size:                | 3.5442  | Foot flatness:           | Pass                     |
| Endbell DE insulated?:          | No      | Does Air Gap Meet Cu     | stomer or EASA spec(<10% |
| Endbell ODE size:               | 3.5434  | variation)?              |                          |
| Endbell ODE insulated?:         | No      | _                        |                          |