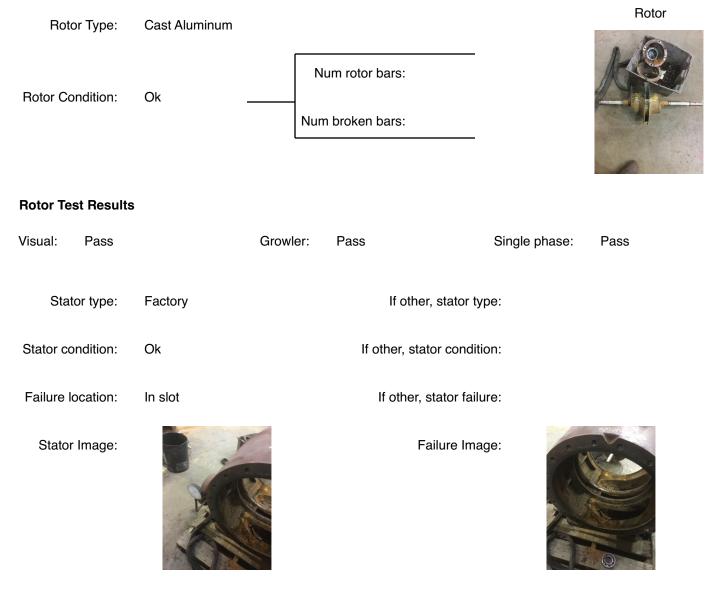

# **AC Electrical Inspection (Continued)**

| Winding color                    | : Like new   | Winding          | g image M | /inding Thermal Protec | tion: No         |
|----------------------------------|--------------|------------------|-----------|------------------------|------------------|
| Winding condition                | : Solid      |                  |           |                        |                  |
| Winding Therma<br>Protection DE  |              | Not<br>Available |           |                        |                  |
| Winding Therma<br>Protection ODE |              |                  |           |                        |                  |
| Stator test results              | : Rewind     |                  |           |                        |                  |
| Megs incoming:                   | Good         | Surge incoming:  | Good      | Hi-pot incoming        | Good             |
| Winding Resistance               | e Incoming   |                  |           |                        |                  |
| Pł                               | nases A to B | Phases B to C    | Phases (  | C to A Resist          | ive imbalance    |
| Incoming 0                       | .00          | 0.00             | 0.00      | 0.00                   |                  |
| Leads/ju                         | mpers: Ok    |                  | Lead ju   | umper Image. :         |                  |
| If other, leads/ju               | mpers:       |                  |           |                        | Not<br>Available |