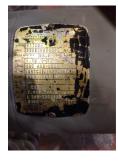

## **Name Plate Information**

| Manufacturer:   | Ametek  | Enclosure :    | Totally Enclosed<br>Fan Cooled |
|-----------------|---------|----------------|--------------------------------|
| Serial#:        | 0625074 | Model#:        | 511306                         |
| Service Factor: | 1.15    | Frame:         | 14315TCZ                       |
| Horsepower/kW:  | 3       | Rated RPM:     | 3480                           |
| Rated Amps:     | 9.0/4.5 | Rated Voltage: | 230/460                        |
| Phase:          | 3       | Cycles:        | 60                             |
| Special design: | No      |                |                                |