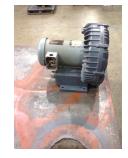

## **Name Plate Information**

| Manufacturer:   | Ametek  | Enclosure :    | Totally Enclosed<br>Fan Cooled |
|-----------------|---------|----------------|--------------------------------|
| Serial#:        | 0625074 | Model#:        | 511306                         |
| Service Factor: | 1.15    | Frame:         | 14315TCZ                       |
| Horsepower/kW:  | 3       | Rated RPM:     | 3480                           |
| Rated Amps:     | 9.0/4.5 | Rated Voltage: | 230/460                        |
| Phase:          | 3       | Cycles:        | 60                             |
| Special design: | No      |                |                                |

#### Enclosure Type image

Nameplate

DE

ODE

F1

F2

Тор

WEST TENNESSEE 7030 Ryburn Drive Millington, TN 38053 Phone 901-873-5300 Fax 901-873-5301