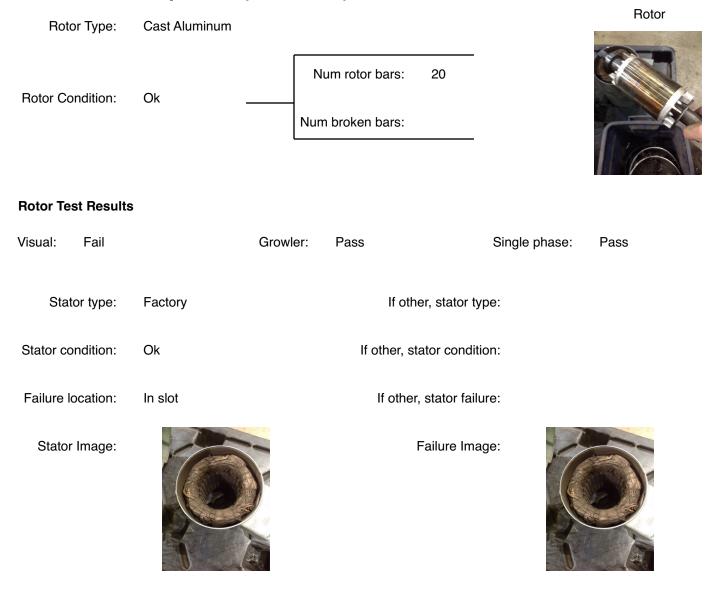

## **AC Electrical Inspection (Continued)**

| Winding color:                     | Dull black   | Winding         | image | Winding Therma | al Protection | : No     |
|------------------------------------|--------------|-----------------|-------|----------------|---------------|----------|
| Winding condition :                | Charred      | 1               |       |                |               |          |
| Winding Thermal<br>Protection DE:  | _            |                 |       |                |               |          |
| Winding Thermal<br>Protection ODE: | _            |                 |       |                |               |          |
| Stator test results:               | Rewind       |                 |       |                |               |          |
| Megs incoming: Ba                  | ad           | Surge incoming: | Bad   | Hi-pot ir      | ncoming:      | Bad      |
| Winding Resistance Ir              | coming       |                 |       |                |               |          |
| Phas                               | es A to B    | Phases B to C   | Phase | s C to A       | Resistive i   | mbalance |
| Incoming 0.00                      | )            | 0.00            | 0.00  |                |               |          |
| Leads/jump                         | ers: Cut off |                 |       |                |               |          |
| If other, leads/jump               | ers:         |                 |       |                |               |          |