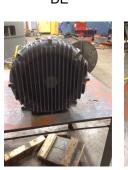

## **Name Plate Information**

| Manufacturer:   | Ametek  | Enclosure :    | Totally Enclosed<br>Fan Cooled |
|-----------------|---------|----------------|--------------------------------|
| Serial#:        | 0625074 | Model#:        | 511306                         |
| Service Factor: | 1.15    | Frame:         | 14315TCZ                       |
| Horsepower/kW:  | 3       | Rated RPM:     | 3480                           |
| Rated Amps:     | 9.0/4.5 | Rated Voltage: | 230/460                        |
| Phase:          | 3       | Cycles:        | 60                             |
| Special design: | No      |                |                                |

#### Enclosure Type image

Nameplate

DE

ODE

F1

F2

Тор

WEST TENNESSEE 7030 Ryburn Drive Millington, TN 38053 Phone 901-873-5300 Fax 901-873-5301