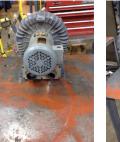

## **Name Plate Information**

| Manufacturer:   | Ametek  | Enclosure :    | Totally Enclosed<br>Fan Cooled |
|-----------------|---------|----------------|--------------------------------|
| Serial#:        | 0625074 | Model#:        | 511306                         |
| Service Factor: | 1.15    | Frame:         | 14315TCZ                       |
| Horsepower/kW:  | 3       | Rated RPM:     | 3480                           |
| Rated Amps:     | 9.0/4.5 | Rated Voltage: | 230/460                        |
| Phase:          | 3       | Cycles:        | 60                             |
| Special design: | No      |                |                                |

#### Enclosure Type image

Nameplate

DE

ODE

F1

F2

Тор

WEST TENNESSEE 7030 Ryburn Drive Millington, TN 38053 Phone 901-873-5300 Fax 901-873-5301