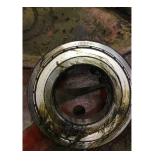

Shaft runout(TIR-Inbound):

| Bearings DE:        | Worn | Bearings DE make:        | SKF     |
|---------------------|------|--------------------------|---------|
| Insulated:          | No   | Bearing DE Size:         | 6213 ZZ |
| Bearings ODE:       | Worn | Bearings ODE make:       | Other   |
| Bearing Type:       | Ball | Bearing ODE Size:        | 6213 ZZ |
| Bearings Retainer:  | Yes  | Thermal Protection:      | Yes     |
| Retainer condition: | _    | Thermal Protection Type: | _       |

#### Bearing Type Image

Bearing Make Image

WEST TENNESSEE 7030 Ryburn Drive Millington, TN 38053 Phone 901-873-5300 Fax 901-873-5301 CENTRAL ARKANSAS 6812 Lindsey Rd. Little Rock, AR 72206 Phone 501-375-9178 Fax 501-375-4254