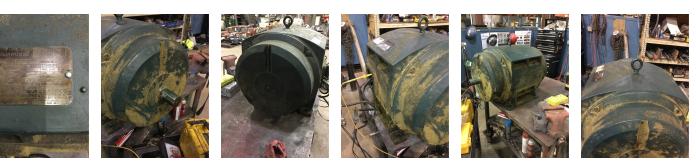

#### **Name Plate Information**

| Manufacturer:   | Reliance | Enclosure :    | Open Drop Proof<br>(ODP) |
|-----------------|----------|----------------|--------------------------|
| Serial#:        |          | Model#:        | 4X321085A2-GU            |
| Service Factor: | 1.15     | Frame:         | 444TS                    |
| Horsepower/kW:  | 100      | Rated RPM:     | 1180                     |
| Rated Amps:     | 240/120  | Rated Voltage: | 230/460                  |
| Phase:          | 3        | Cycles:        | 60                       |
| Special design: | No       |                |                          |

#### Enclosure Type image

Тор

Nameplate

DE

ODE

F1

F2

WEST TENNESSEE 7030 Ryburn Drive Millington, TN 38053 Phone 901-873-5300 Fax 901-873-5301