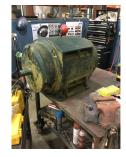

#### **Name Plate Information**

| Manufacturer:   | Reliance | Enclosure :    | Open Drop Proof<br>(ODP) |
|-----------------|----------|----------------|--------------------------|
| Serial#:        |          | Model#:        | 4X321085A2-GU            |
| Service Factor: | 1.15     | Frame:         | 444TS                    |
| Horsepower/kW:  | 100      | Rated RPM:     | 1180                     |
| Rated Amps:     | 240/120  | Rated Voltage: | 230/460                  |
| Phase:          | 3        | Cycles:        | 60                       |
| Special design: | No       |                |                          |

#### Enclosure Type image

Тор

Nameplate

DE

ODE

F1

F2

WEST TENNESSEE 7030 Ryburn Drive Millington, TN 38053 Phone 901-873-5300 Fax 901-873-5301