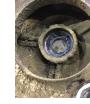

# **Mechanical Inspection (Continued)**

| Seals DE condition :            | None   | Brg. Seats DE:           | Undersized               |
|---------------------------------|--------|--------------------------|--------------------------|
| Seals DE type:                  | N/A    | If DE undersized, amt.:  | 2.5588                   |
| Seals DE size:                  |        | Brg. Seats ODE:          | Undersized               |
| Seals DE (inbound) condition :  |        | If ODE undersized, amt.: | 2.5590                   |
| Seals ODE condition :           | None   | Shaft damage:            | ОК                       |
| Seals ODE type:                 | N/A    |                          |                          |
| Seals ODE size:                 |        | Bushings/sleeves DE:     | Ok                       |
| Seals ODE (inbound) condition : |        | Bushings/sleeves ODE:    | Ok                       |
| Endbell fits/damage:            | Bad    | Foot/Flange condition:   | Ok                       |
| Endbell DE size:                | 4.7259 | Foot flatness:           | Pass                     |
| Endbell DE insulated?:          | No     |                          | stomer or EASA spec(<10% |
| Endbell ODE size:               | 4.7259 | variation)?              |                          |
| Endbell ODE insulated?:         | _      |                          |                          |