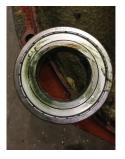

Shaft runout(TIR-Inbound):

| Bearings DE:        | Worn | Bearings DE make:        | SKF     |
|---------------------|------|--------------------------|---------|
| Insulated:          | No   | Bearing DE Size:         | 6213 ZZ |
| Bearings ODE:       | Worn | Bearings ODE make:       | Other   |
| Bearing Type:       | Ball | Bearing ODE Size:        | 6213 ZZ |
| Bearings Retainer:  | Yes  | Thermal Protection:      | Yes     |
| Retainer condition: | _    | Thermal Protection Type: | _       |

#### Bearing Type Image

Bearing Make Image

WEST TENNESSEE 7030 Ryburn Drive Millington, TN 38053 Phone 901-873-5300 Fax 901-873-5301 CENTRAL ARKANSAS 6812 Lindsey Rd. Little Rock, AR 72206 Phone 501-375-9178 Fax 501-375-4254