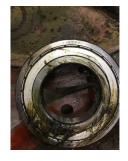

# **Mechanical Inspection (Continued)**

| Seals DE condition :            | None   | Brg. Seats DE:           | Undersized               |
|---------------------------------|--------|--------------------------|--------------------------|
| Seals DE type:                  | N/A    | If DE undersized, amt.:  | 2.5588                   |
| Seals DE size:                  |        | Brg. Seats ODE:          | Undersized               |
| Seals DE (inbound) condition :  |        | If ODE undersized, amt.: | 2.5590                   |
| Seals ODE condition :           | None   | Shaft damage:            | ОК                       |
| Seals ODE type:                 | N/A    |                          |                          |
| Seals ODE size:                 |        | Bushings/sleeves DE:     | Ok                       |
| Seals ODE (inbound) condition : |        | Bushings/sleeves ODE:    | Ok                       |
| Endbell fits/damage:            | Bad    | Foot/Flange condition:   | Ok                       |
| Endbell DE size:                | 4.7259 | Foot flatness:           | Pass                     |
| Endbell DE insulated?:          | No     |                          | stomer or EASA spec(<10% |
| Endbell ODE size:               | 4.7259 | variation)?              |                          |
| Endbell ODE insulated?:         | _      |                          |                          |