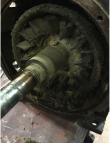

# **AC Electrical Inspection (Continued)**

| Rotor Type:        | Cast Aluminum |                                     |               | Rotor |
|--------------------|---------------|-------------------------------------|---------------|-------|
| Rotor Condition:   | Ok            | Num rotor bars:<br>Num broken bars: |               |       |
| Rotor Test Results |               |                                     |               |       |
| Visual: Pass       | Growler       | : Pass                              | Single phase: | Pass  |
| Stator type:       | Factory       | If other, stator ty                 | pe:           |       |
| Stator condition:  | Ok            | If other, stator conditi            | on:           |       |
| Failure location:  | In slot       | If other, stator failu              | ıre:          |       |
| Stator Image:      |               | Failure Ima                         | ge:           |       |