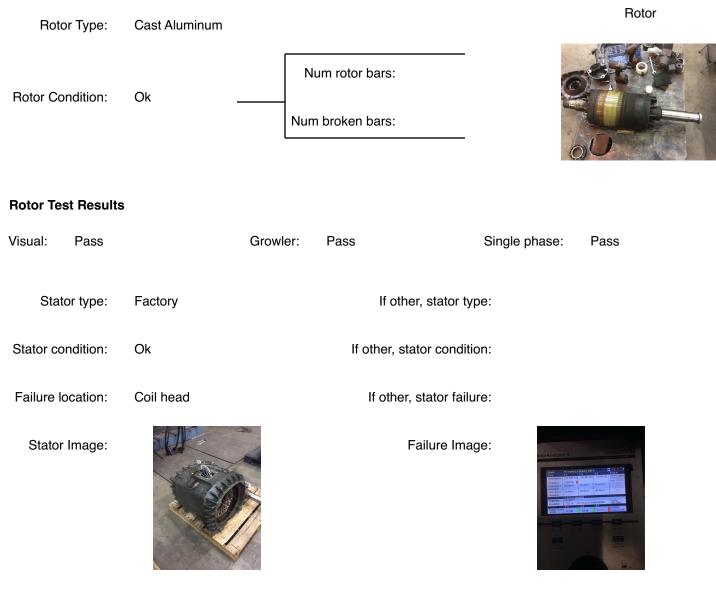

## **AC Electrical Inspection (Continued)**

| Winding color:                     | Dull black | Winding         | j image | Winding Therma | I Protection | : Yes    |  |  |
|------------------------------------|------------|-----------------|---------|----------------|--------------|----------|--|--|
| Winding condition :                | Brittle    |                 |         |                |              |          |  |  |
| Winding Thermal<br>Protection DE:  | _          |                 |         |                |              |          |  |  |
| Winding Thermal<br>Protection ODE: |            |                 |         |                |              |          |  |  |
| Stator test results:               | Rewind     |                 |         |                |              |          |  |  |
| Megs incoming: Ba                  | ad         | Surge incoming: | Bad     | Hi-pot in      | coming:      | Bad      |  |  |
| Winding Resistance In              | coming     |                 |         |                |              |          |  |  |
| Phas                               | es A to B  | Phases B to C   | Phase   | es C to A      | Resistive i  | mbalance |  |  |
| Incoming                           |            |                 |         |                |              |          |  |  |
| Leads/jump                         | ers: Ok    |                 |         |                |              |          |  |  |
| If other, leads/jump               | ers:       |                 |         |                |              |          |  |  |