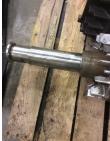

# **Mechanical Inspection (Continued)**

| Lubrication Type:               | Oil     | Thermal Protection device DE:  | _      |
|---------------------------------|---------|--------------------------------|--------|
| Lubrication brand inbound:      | Unknown | Thermal Protection device ODE: | _      |
| Lubrication brand outbound:     | Unknown |                                |        |
| Grease Amt DE:                  | N/A     | Grease Cond. DE:               | Watery |
| Grease Amt ODE:                 | Full    | Grease Cond. ODE:              | Watery |
|                                 |         |                                |        |
| Seals DE type:                  | Slinger |                                |        |
| Seals DE size:                  |         |                                |        |
| Seals DE (inbound) condition :  |         |                                |        |
|                                 |         |                                |        |
| Seals ODE type:                 | Slinger |                                |        |
| Seals ODE size:                 |         |                                |        |
| Seals ODE (inbound) condition : |         |                                |        |
| Shaft damage cause:             | None    | Shaft Image:                   |        |