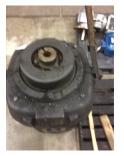

------|-------------------------|----------------|---------------------------|-------------------|
| Serial#:        | T09755385110001R<br>000 | Model#:        | DN11                      |                   |
| Service Factor: | 1.15                    | Frame:         | H444TP                    |                   |
| Horsepower/kW:  | 150                     | Rated RPM:     | 1780                      |                   |
| Rated Amps:     | 164                     | Rated Voltage: | 460                       |                   |
| Phase:          | 3                       | Cycles:        | 60                        |                   |
| Special design: | No                      |                |                           |                   |





Nameplate

DE

ODE

F1

F2







WEST TENNESSEE 7030 Ryburn Drive Millington, TN 38053 Phone 901-873-5300 Fax 901-873-5301



## **Mechanical Inspection**

#### Inspect bolt holes and fasteners. Validate correct fasteners.

| Does the shaft turn freely?:     | Yes | Contaminant(s):     | None |
|----------------------------------|-----|---------------------|------|
| Shaft rotation:                  | CCW | Contaminant(s) Amt: | None |
| Shaft grounding device present?: | Νο  |                     |      |
| Type of grounding device:        |     |                     |      |
| Shaft runout(TIR-Inbound):       |     |                     |      |

Bearings DE: Worn Bearings DE make: FAG Insulated: Bearing DE Size: No Bearings ODE: Worn Bearings ODE make: FAG Bearing Type: Bearing ODE Size: Ball **Bearings Retainer:**