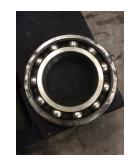

## **Mechanical Inspection (Continued)**

Brg. Image:

| Water jacket: | N/A |
|---------------|-----|
|---------------|-----|

IN/A

Fan:

N/A

Fi

Frame cond.: Good

# **Mechanical Inspection**

Inspect bolt holes and fasteners. Validate correct fasteners.

| Shaft Condition:           | Good | Bearings Retainer: | Yes      |
|----------------------------|------|--------------------|----------|
| Type of grounding device:  |      | Bearing DE Size:   | 7322-BEM |
| Shaft runout(TIR-Inbound): |      | Bearing ODE Size:  | 6215-J   |