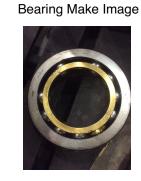

Bearings DE: Worn Bearings DE make: FAG Insulated: Bearing DE Size: No Bearings ODE: Worn Bearings ODE make: FAG Bearing Type: Bearing ODE Size: Ball **Bearings Retainer:** Yes Thermal Protection: Yes Retainer condition: Good Thermal Protection Type: \_

#### Bearing Type Image

WEST TENNESSEE 7030 Ryburn Drive Millington, TN 38053 Phone 901-873-5300 Fax 901-873-5301

CENTRAL ARKANSAS 6812 Lindsey Rd. Little Rock, AR 72206 Phone 501-375-9178 Fax 501-375-4254