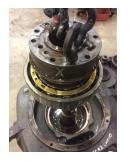

 Motor Mount Position:
 Horizontal/Foot mount
 Endbell type:
 Single piece

 Missing parts?
 Endbell Image:
 Endbell Image:
 Image:

WEST TENNESSEE 7030 Ryburn Drive Millington, TN 38053 Phone 901-873-5300 Fax 901-873-5301