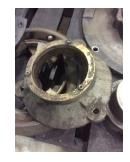

 Motor Mount Position:
 Horizontal/Foot mount
 Endbell type:
 Single piece

 Missing parts?
 Endbell Image:
 Endbell Image:
 Image:

WEST TENNESSEE 7030 Ryburn Drive Millington, TN 38053 Phone 901-873-5300 Fax 901-873-5301

# **Mechanical Inspection (Continued)**

| Seals DE condition :            | None         | Brg. Seats DE:           | Good                     |
|---------------------------------|--------------|--------------------------|--------------------------|
| Seals DE type:                  | N/A          | If DE undersized, amt.:  |                          |
| Seals DE size:                  |              | Brg. Seats ODE:          | Good                     |
| Seals DE (inbound) condition :  |              | If ODE undersized, amt.: |                          |
| Seals ODE condition :           | None         | Shaft damage:            | ОК                       |
| Seals ODE type:                 | N/A          |                          |                          |
| Seals ODE size:                 |              | Bushings/sleeves DE:     | Ok                       |
| Seals ODE (inbound) condition : |              | Bushings/sleeves ODE:    | Ok                       |
| Endbell fits/damage:            | Good         | Foot/Flange condition:   | Ok                       |
| Endbell DE size:                |              | Foot flatness:           | Pass                     |
| Endbell DE insulated?:          | No           | Does Air Gap Meet Cu     | stomer or EASA spec(<10% |
| Endbell ODE size:               | 5.1194 (bad) | variation)?              |                          |
| Endbell ODE insulated?:         | No           | _                        |                          |