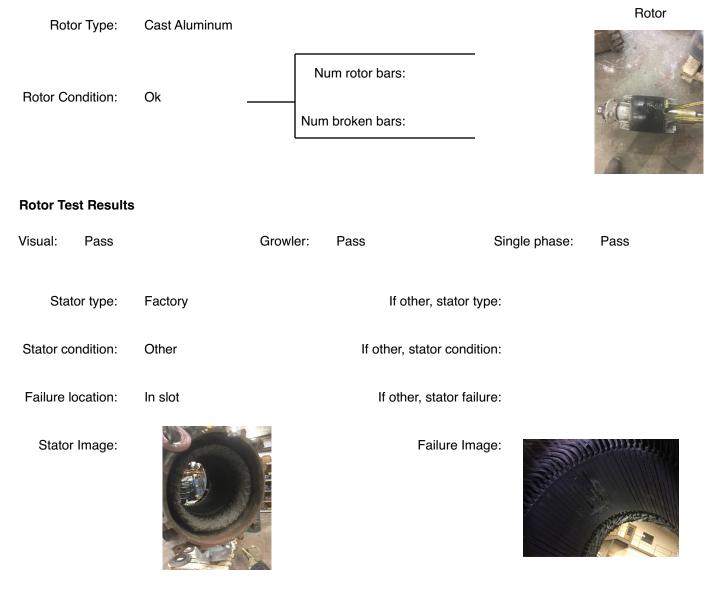

## **AC Electrical Inspection (Continued)**

| Win       | ding color:              | Like new  | Winding         | g image | Winding Thermal   | I Protection: | No             |
|-----------|--------------------------|-----------|-----------------|---------|-------------------|---------------|----------------|
| Winding   | condition :              | Solid     |                 |         |                   | Ν             | lot            |
|           | ig Thermal<br>ection DE: | _         |                 |         |                   |               | lot<br>lable   |
|           | ng Thermal<br>ction ODE: | _         |                 |         |                   |               |                |
| Stator te | est results:             | Rewind    |                 |         |                   |               |                |
| Megs inco | oming: Ba                | ad        | Surge incoming: | Bad     | Hi-pot ind        | coming: B     | ad             |
| Winding F | Resistance In            | coming    |                 |         |                   |               |                |
|           | Phas                     | es A to B | Phases B to C   | Phase   | es C to A         | Resistive im  | balance        |
| Incoming  | 74.1                     | 02        | 63.397          | 0.00    |                   | 100           |                |
|           | Leads/jump               | ers: Ok   |                 | Lea     | d jumper Image. : |               |                |
| If othe   | r, leads/jump            | ers:      |                 |         |                   |               | Not<br>ailable |