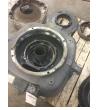

# **Mechanical Inspection (Continued)**

| Seals DE condition :            | None        | Brg. Seats DE:           | Good                     |
|---------------------------------|-------------|--------------------------|--------------------------|
| Seals DE type:                  | N/A         | If DE undersized, amt.:  | 2.9537                   |
| Seals DE size:                  |             | Brg. Seats ODE:          | Good                     |
| Seals DE (inbound) condition :  |             | If ODE undersized, amt.: | 4.3300                   |
| Seals ODE condition :           | None        | Shaft damage:            | ОК                       |
| Seals ODE type:                 | N/A         |                          |                          |
| Seals ODE size:                 |             | Bushings/sleeves DE:     | Ok                       |
| Seals ODE (inbound) condition : |             | Bushings/sleeves ODE:    | Ok                       |
| Endbell fits/damage:            | Good        | Foot/Flange condition:   | Ok                       |
| Endbell DE size:                | 5.1647 Bad  | Foot flatness:           | Pass                     |
| Endbell DE insulated?:          | No          |                          | stomer or EASA spec(<10% |
| Endbell ODE size:               | 9.4500 Good | variation)?              |                          |
| Endbell ODE insulated?:         | No          | —                        |                          |