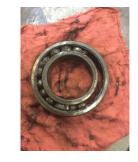

Shaft runout(TIR-Inbound):

| Bearings DE:        | Worn | Bearings DE make:        | SKF  |
|---------------------|------|--------------------------|------|
| Insulated:          | No   | Bearing DE Size:         | 6215 |
| Bearings ODE:       | Worn | Bearings ODE make:       | FAG  |
| Bearing Type:       | Ball | Bearing ODE Size:        | 7322 |
| Bearings Retainer:  | Yes  | Thermal Protection:      | Yes  |
| Retainer condition: | _    | Thermal Protection Type: | _    |

#### Bearing Type Image

WEST TENNESSEE 7030 Ryburn Drive Millington, TN 38053 Phone 901-873-5300 Fax 901-873-5301 Bearing Make Image

CENTRAL ARKANSAS 6812 Lindsey Rd. Little Rock, AR 72206 Phone 501-375-9178 Fax 501-375-4254