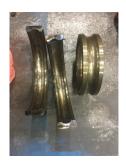

## **Mechanical Inspection (Continued)**

Brg. Image:

Bushings/sleeves image:

Water jacket: N/A

Endbell Image:

Ok

Fan:

Good