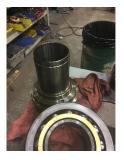

Shaft runout(TIR-Inbound):

| Bearings DE:        | Worn | Bearings DE make:        | SKF  |
|---------------------|------|--------------------------|------|
| Insulated:          | No   | Bearing DE Size:         | 6215 |
| Bearings ODE:       | Worn | Bearings ODE make:       | FAG  |
| Bearing Type:       | Ball | Bearing ODE Size:        | 7322 |
| Bearings Retainer:  | Yes  | Thermal Protection:      | Yes  |
| Retainer condition: | _    | Thermal Protection Type: | _    |

#### Bearing Type Image

WEST TENNESSEE 7030 Ryburn Drive Millington, TN 38053 Phone 901-873-5300 Fax 901-873-5301 Bearing Make Image

CENTRAL ARKANSAS 6812 Lindsey Rd. Little Rock, AR 72206 Phone 501-375-9178 Fax 501-375-4254