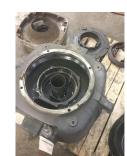

## **Mechanical Inspection (Continued)**

Brg. Image:

Bushings/sleeves image:

Water jacket: N/A

Endbell Image:

Ok

Fan:

Good

Motor Mount Position:

Horizontal/Foot mount

Endbell type:

Single piece

Missing parts?

| 1 | Dave | <br> |
|---|------|------|

J-Box cover

HH cover