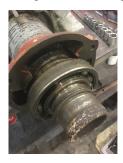

## **Mechanical Inspection (Continued)**

Brg. Image:

Bushings/sleeves image:

Water jacket: N/A

Endbell Image:

Ok

Fan:

Good

# **Mechanical Inspection (Continued)**

| Seals DE condition :            | None        | Brg. Seats DE:           | Good                     |
|---------------------------------|-------------|--------------------------|--------------------------|
| Seals DE type:                  | N/A         | If DE undersized, amt.:  | 2.9537                   |
| Seals DE size:                  |             | Brg. Seats ODE:          | Good                     |
| Seals DE (inbound) condition :  |             | If ODE undersized, amt.: | 4.3300                   |
| Seals ODE condition :           | None        | Shaft damage:            | ОК                       |
| Seals ODE type:                 | N/A         |                          |                          |
| Seals ODE size:                 |             | Bushings/sleeves DE:     | Ok                       |
| Seals ODE (inbound) condition : |             | Bushings/sleeves ODE:    | Ok                       |
| Endbell fits/damage:            | Good        | Foot/Flange condition:   | Ok                       |
| Endbell DE size:                | 5.1647 Bad  | Foot flatness:           | Pass                     |
| Endbell DE insulated?:          | No          |                          | stomer or EASA spec(<10% |
| Endbell ODE size:               | 9.4500 Good | variation)?              |                          |
| Endbell ODE insulated?:         | No          | —                        |                          |

#### Conclusion

**Component Failure** 

**Cause of Failure** 

Comments

DE Housing fit Bad DE Bearing corrosion pits as a result of oxidation of surfaces in the presence of moisture

Service Tech name: Rob

Robert Wiley