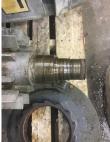

# **Mechanical Inspection (Continued)**

| Seals DE condition :            | None        | Brg. Seats DE:           | Good                     |
|---------------------------------|-------------|--------------------------|--------------------------|
| Seals DE type:                  | N/A         | If DE undersized, amt.:  | 2.9537                   |
| Seals DE size:                  |             | Brg. Seats ODE:          | Good                     |
| Seals DE (inbound) condition :  |             | If ODE undersized, amt.: | 4.3300                   |
| Seals ODE condition :           | None        | Shaft damage:            | ОК                       |
| Seals ODE type:                 | N/A         |                          |                          |
| Seals ODE size:                 |             | Bushings/sleeves DE:     | Ok                       |
| Seals ODE (inbound) condition : |             | Bushings/sleeves ODE:    | Ok                       |
| Endbell fits/damage:            | Good        | Foot/Flange condition:   | Ok                       |
| Endbell DE size:                | 5.1647 Bad  | Foot flatness:           | Pass                     |
| Endbell DE insulated?:          | No          |                          | stomer or EASA spec(<10% |
| Endbell ODE size:               | 9.4500 Good | variation)?              |                          |
| Endbell ODE insulated?:         | No          | —                        |                          |

#### Conclusion

**Component Failure** 

**Cause of Failure** 

Comments

DE Housing fit Bad DE Bearing corrosion pits as a result of oxidation of surfaces in the presence of moisture

Service Tech name: Rob

Robert Wiley