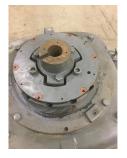

## **Mechanical Inspection (Continued)**

Brg. Image:

Bushings/sleeves image:

Water jacket: N/A

Endbell Image:

Ok

Fan:

Good

Motor Mount Position:

Horizontal/Foot mount

Endbell type:

Single piece

Missing parts?

| 1 | Dave | <br> |
|---|------|------|

J-Box cover

HH cover