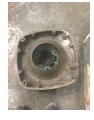

# **Mechanical Inspection (Continued)**

| Seals DE condition :            | None        | Brg. Seats DE:           | Good                     |
|---------------------------------|-------------|--------------------------|--------------------------|
| Seals DE type:                  | N/A         | If DE undersized, amt.:  | 2.9537                   |
| Seals DE size:                  |             | Brg. Seats ODE:          | Good                     |
| Seals DE (inbound) condition :  |             | If ODE undersized, amt.: | 4.3300                   |
| Seals ODE condition :           | None        | Shaft damage:            | ОК                       |
| Seals ODE type:                 | N/A         |                          |                          |
| Seals ODE size:                 |             | Bushings/sleeves DE:     | Ok                       |
| Seals ODE (inbound) condition : |             | Bushings/sleeves ODE:    | Ok                       |
| Endbell fits/damage:            | Good        | Foot/Flange condition:   | Ok                       |
| Endbell DE size:                | 5.1647 Bad  | Foot flatness:           | Pass                     |
| Endbell DE insulated?:          | No          |                          | stomer or EASA spec(<10% |
| Endbell ODE size:               | 9.4500 Good | variation)?              |                          |
| Endbell ODE insulated?:         | No          | —                        |                          |