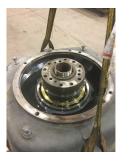

## **Mechanical Inspection (Continued)**

Brg. Image:

Bushings/sleeves image:

Water jacket: N/A

Endbell Image:

Ok

Fan:

Good

Motor Mount Position:

Horizontal/Foot mount

Endbell type:

Single piece

Missing parts?

| 1 | Dave | <br> |
|---|------|------|

J-Box cover

HH cover