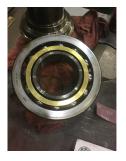

Shaft runout(TIR-Inbound):

| Bearings DE:        | Worn | Bearings DE make:        | SKF  |
|---------------------|------|--------------------------|------|
| Insulated:          | No   | Bearing DE Size:         | 6215 |
| Bearings ODE:       | Worn | Bearings ODE make:       | FAG  |
| Bearing Type:       | Ball | Bearing ODE Size:        | 7322 |
| Bearings Retainer:  | Yes  | Thermal Protection:      | Yes  |
| Retainer condition: | _    | Thermal Protection Type: | _    |

#### Bearing Type Image

WEST TENNESSEE 7030 Ryburn Drive Millington, TN 38053 Phone 901-873-5300 Fax 901-873-5301 Bearing Make Image

CENTRAL ARKANSAS 6812 Lindsey Rd. Little Rock, AR 72206 Phone 501-375-9178 Fax 501-375-4254