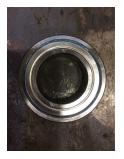

#### Inspect bolt holes and fasteners. Validate correct fasteners.

| Does the shaft turn freely?:     | No             | Contaminant(s):     | None |
|----------------------------------|----------------|---------------------|------|
| Shaft rotation:                  | Bi-directional | Contaminant(s) Amt: | None |
| Shaft grounding device present?: | No             |                     |      |
| Type of grounding device:        | NA             |                     |      |
| Shaft runout(TIR-Inbound):       | .003           |                     |      |
| Bearings DE:                     | Worn           | Bearings DE make:   | FAG  |

| Bearings DE.        | WOM  | Bearings DE make.        | FAG     |
|---------------------|------|--------------------------|---------|
| Insulated:          | No   | Bearing DE Size:         | 6211 2Z |
| Bearings ODE:       | Worn | Bearings ODE make:       | FAG     |
| Bearing Type:       | Ball | Bearing ODE Size:        | 6211 2Z |
| Bearings Retainer:  | Yes  | Thermal Protection:      | No      |
| Retainer condition: | Good | Thermal Protection Type: | _       |

#### Bearing Type Image

Bearing Make Image

age Bearing Retainer Image

Thermal Protection

WEST TENNESSEE 7030 Ryburn Drive Millington, TN 38053 Phone 901-873-5300 Fax 901-873-5301