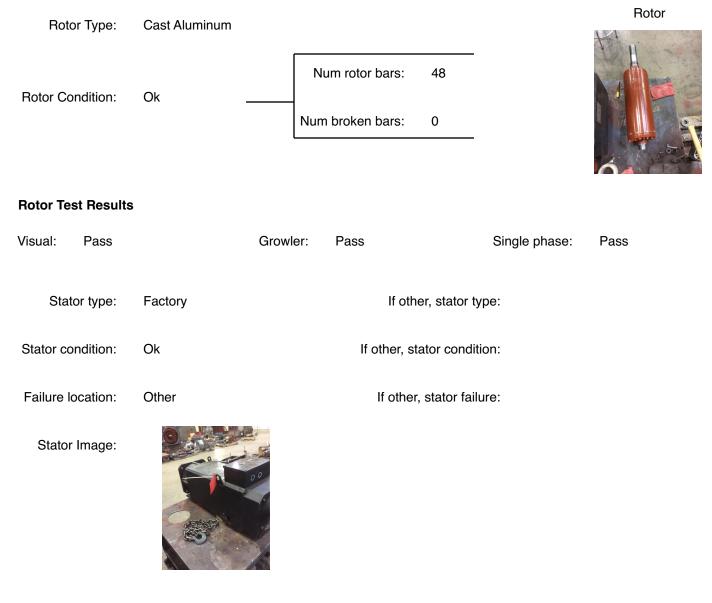

### **AC Electrical Inspection (Continued)**

| Winding color:                     | Painted     | Winding         | image | Winding Therma | I Protection | : No     |  |  |
|------------------------------------|-------------|-----------------|-------|----------------|--------------|----------|--|--|
| Winding condition :                | Solid       |                 |       |                |              |          |  |  |
| Winding Thermal<br>Protection DE:  | _           | Calma and a     |       |                |              |          |  |  |
| Winding Thermal<br>Protection ODE: | _           | 2.4.0           |       |                |              |          |  |  |
| Stator test results:               | Salvageable |                 |       |                |              |          |  |  |
| Megs incoming: Go                  | ood         | Surge incoming: | Good  | Hi-pot in      | coming:      | Good     |  |  |
| Winding Resistance In              | coming      |                 |       |                |              |          |  |  |
| Phase                              | es A to B   | Phases B to C   | Phase | es C to A      | Resistive i  | mbalance |  |  |
| Incoming                           |             |                 |       |                |              |          |  |  |
| Leads/jumpe                        | ers: Ok     |                 |       |                |              |          |  |  |
| If other, leads/jumpe              | ers:        |                 |       |                |              |          |  |  |