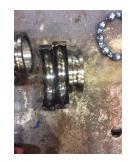

#### Inspect bolt holes and fasteners. Validate correct fasteners.

| Does the shaft turn freely?:     | No             | Contaminant(s):     | None |
|----------------------------------|----------------|---------------------|------|
| Shaft rotation:                  | Bi-directional | Contaminant(s) Amt: | None |
| Shaft grounding device present?: | No             |                     |      |
| Type of grounding device:        | NA             |                     |      |
| Shaft runout(TIR-Inbound):       | .003           |                     |      |
| Bearings DE:                     | Worn           | Bearings DE make:   | FAG  |

| Bearings DE.        | WOM  | Bearings DE make.        | FAG     |
|---------------------|------|--------------------------|---------|
| Insulated:          | No   | Bearing DE Size:         | 6211 2Z |
| Bearings ODE:       | Worn | Bearings ODE make:       | FAG     |
| Bearing Type:       | Ball | Bearing ODE Size:        | 6211 2Z |
| Bearings Retainer:  | Yes  | Thermal Protection:      | No      |
| Retainer condition: | Good | Thermal Protection Type: | _       |