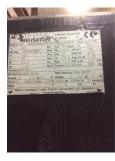

## **Name Plate Information**

| Manufacturer:   | Brusatori | Enclosure :    | Open Drop Proof<br>(ODP) |
|-----------------|-----------|----------------|--------------------------|
| Serial#:        | 10028101  | Model#:        | COD.<br>VL1601L3W00002   |
| Service Factor: |           | Frame:         | VL160L                   |
| Horsepower/kW:  | 49KW      | Rated RPM:     | 1500/2400                |
| Rated Amps:     | 93        | Rated Voltage: | 400                      |
| Phase:          | 3         | Cycles:        | 60                       |
|                 |           |                |                          |