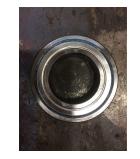

#### Inspect bolt holes and fasteners. Validate correct fasteners.

| Does the shaft turn freely?:     | No             | Contaminant(s):     | None |
|----------------------------------|----------------|---------------------|------|
| Shaft rotation:                  | Bi-directional | Contaminant(s) Amt: | None |
| Shaft grounding device present?: | No             |                     |      |
| Type of grounding device:        | NA             |                     |      |
| Shaft runout(TIR-Inbound):       | .003           |                     |      |
| Bearings DE:                     | Worn           | Bearings DE make:   | FAG  |

| Bearings DE.        | WOM  | Bearings DE make.        | FAG     |
|---------------------|------|--------------------------|---------|
| Insulated:          | No   | Bearing DE Size:         | 6211 2Z |
| Bearings ODE:       | Worn | Bearings ODE make:       | FAG     |
| Bearing Type:       | Ball | Bearing ODE Size:        | 6211 2Z |
| Bearings Retainer:  | Yes  | Thermal Protection:      | No      |
| Retainer condition: | Good | Thermal Protection Type: | _       |

#### Bearing Type Image

Bearing Make Image

age Bearing Retainer Image

Thermal Protection

WEST TENNESSEE 7030 Ryburn Drive Millington, TN 38053 Phone 901-873-5300 Fax 901-873-5301