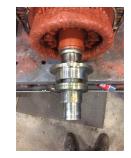

### **Mechanical Inspection (Continued)**

Brg. Image:

Water jacket: N/A

Fan: Ok

Endbell Image:

Frame cond.: Good

Motor Mount Position:

Horizontal/Foot mount

Endbell type:

Single piece

J-Box cover

Missing parts?

HH cover

O-rings J-Box Glands

None

Other missing parts