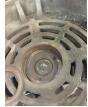

## **Mechanical Inspection (Continued)**

Brg. Image:

Bushings/sleeves image:

| Water jacket: | N/A | Fan: | N/A | Fr |
|---------------|-----|------|-----|----|
|               |     |      |     |    |
|               |     |      |     |    |

Frame cond.: Good

Motor Mount Position: Horizontal/Foot mount Endbell type: Missing parts? Endbell Image: J-Box cover O-rings J-Box **N**one HH cover Glands Other missing parts

WEST TENNESSEE 7030 Ryburn Drive Millington, TN 38053 Phone 901-873-5300 Fax 901-873-5301