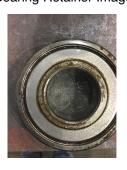

ice:        |    |                     |      |

Shaft runout(TIR-Inbound):

| Bearings DE:        | Worn | Bearings DE make:        | Koyo  |
|---------------------|------|--------------------------|-------|
| Insulated:          | No   | Bearing DE Size:         | 6309  |
| Bearings ODE:       | Worn | Bearings ODE make:       | Other |
| Bearing Type:       | Ball | Bearing ODE Size:        | 6208  |
| Bearings Retainer:  | Yes  | Thermal Protection:      | Yes   |
| Retainer condition: | _    | Thermal Protection Type: | _     |

#### Bearing Type Image



WEST TENNESSE 7030 Ryburn Drive Millington, TN 38053 Phone 901-873-5300 Fax 901-873-5301 Bearing Make Image



CENTRAL ARKANSAS 6812 Lindsey Rd. Little Rock, AR 72206 Phone 501-375-9178 Fax 501-375-4254

#### Bearing Retainer Image



**Thermal Protection** 





# **Mechanical Inspection (Continued)**

| Lubrication Type:              | Grease  | Thermal Protection device DE:  | _     |
|--------------------------------|---------|--------------------------------|-------|
| Lubrication brand inbound:     | Unknown | Thermal Protection device ODE: | _     |
| Lubrication brand outbound:    | Unknown |                                |       |
| Grease Amt DE:                 | Full    | Grease Cond. DE:               | Hard  |
| Grease Amt ODE:                | 0       | Grease Cond. ODE:              | Other |
|                                |         |                                |       |
| Seals DE type:                 | N/A     |                                |       |
| Seals DE size:                 |