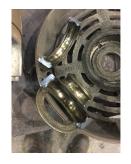

Shaft runout(TIR-Inbound):

| Bearings DE:        | Worn | Bearings DE make:        | Koyo  |
|---------------------|------|--------------------------|-------|
| Insulated:          | No   | Bearing DE Size:         | 6309  |
| Bearings ODE:       | Worn | Bearings ODE make:       | Other |
| Bearing Type:       | Ball | Bearing ODE Size:        | 6208  |
| Bearings Retainer:  | Yes  | Thermal Protection:      | Yes   |
| Retainer condition: | _    | Thermal Protection Type: | _     |

#### Bearing Type Image

WEST TENNESSE 7030 Ryburn Drive Millington, TN 38053 Phone 901-873-5300 Fax 901-873-5301 Bearing Make Image

CENTRAL ARKANSAS 6812 Lindsey Rd. Little Rock, AR 72206 Phone 501-375-9178 Fax 501-375-4254