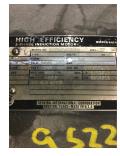

# **Name Plate Information**

| Manufacturer:   | TOSHIBA  | Enclosure :    | Open Drop Proof<br>(ODP) |
|-----------------|----------|----------------|--------------------------|
| Serial#:        | 08020055 | Model#:        | 5YT56DQF3BMK             |
| Service Factor: | 1.15     | Frame:         | 254T                     |
| Horsepower/kW:  | 7.5      | Rated RPM:     | 1165                     |
| Rated Amps:     | 10.5     | Rated Voltage: | 460                      |
| Phase:          | 3        | Cycles:        | 60                       |
| Special design: | No       |                |                          |