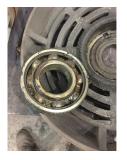

Shaft runout(TIR-Inbound):

| Bearings DE:        | Worn | Bearings DE make:        | Koyo  |
|---------------------|------|--------------------------|-------|
| Insulated:          | No   | Bearing DE Size:         | 6309  |
| Bearings ODE:       | Worn | Bearings ODE make:       | Other |
| Bearing Type:       | Ball | Bearing ODE Size:        | 6208  |
| Bearings Retainer:  | Yes  | Thermal Protection:      | Yes   |
| Retainer condition: | _    | Thermal Protection Type: | _     |

#### Bearing Type Image

WEST TENNESSE 7030 Ryburn Drive Millington, TN 38053 Phone 901-873-5300 Fax 901-873-5301 Bearing Make Image

CENTRAL ARKANSAS 6812 Lindsey Rd. Little Rock, AR 72206 Phone 501-375-9178 Fax 501-375-4254