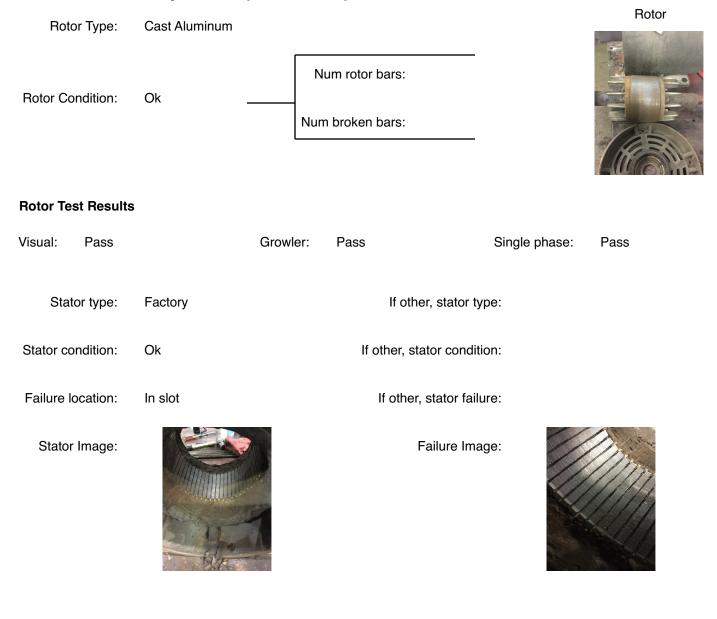

## **AC Electrical Inspection (Continued)**

| Winding color:                     | Painted     | Winding         | image \ | Winding Therma | I Protection | : Yes    |  |
|------------------------------------|-------------|-----------------|---------|----------------|--------------|----------|--|
| Winding condition :                | Solid       |                 |         |                |              |          |  |
| Winding Thermal<br>Protection DE:  | _           |                 |         |                |              |          |  |
| Winding Thermal<br>Protection ODE: | _           |                 | AND A   |                |              |          |  |
| Stator test results:               | Salvageable |                 |         |                |              |          |  |
| Megs incoming: 0                   | Good        | Surge incoming: | Good    | Hi-pot in      | coming:      | Good     |  |
| Winding Resistance I               | ncoming     |                 |         |                |              |          |  |
| Pha                                | ses A to B  | Phases B to C   | Phases  | C to A         | Resistive i  | mbalance |  |
| Incoming 1.3                       | 29          | 1.330           | 1.329   |                | 0.0          |          |  |
| Leads/jum                          | oers: Ok    |                 |         |                |              |          |  |
| If other, leads/jum                | pers:       |                 |         |                |              |          |  |