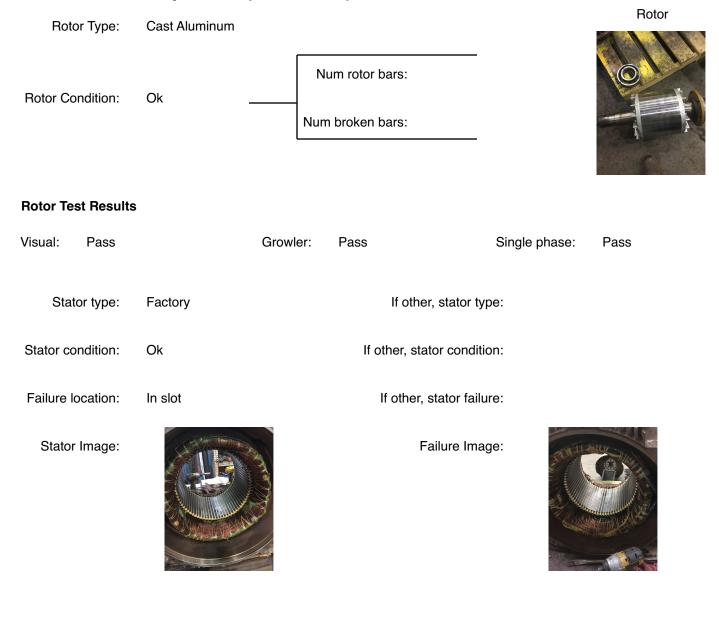

## **Name Plate Information**

| Manufacturer:   | Baldor      | Enclosure :    | Totally Enclosed<br>Fan Cooled |
|-----------------|-------------|----------------|--------------------------------|
| Serial#:        | A1704272038 | Model#:        | A44-5210-3870                  |
| Service Factor: | 1.15        | Frame:         | 444T                           |
| Horsepower/kW:  | 125         | Rated RPM:     | 1785                           |
| Rated Amps:     | 144         | Rated Voltage: | 460                            |
| Phase:          | 3           | Cycles:        | 60                             |
| Special design: | No          |                |                                |

Shaft runout(TIR-Inbound):

| Bearings DE:        | Worn | Bearings DE make:        | SKF   |
|---------------------|------|--------------------------|-------|
| Insulated:          | No   | Bearing DE Size:         | NU222 |
| Bearings ODE:       | Worn | Bearings ODE make:       | SKF   |
| Bearing Type:       | Ball | Bearing ODE Size:        | 6318  |
| Bearings Retainer:  | Yes  | Thermal Protection:      | Yes   |
| Retainer condition: | _    | Thermal Protection Type: | _     |

## **AC Electrical Inspection (Continued)**

| Winding color:                     | Like new    | Winding         | j image \ | Winding Thermal | Protection: Yes     |  |
|------------------------------------|-------------|-----------------|-----------|-----------------|---------------------|--|
| Winding condition :                | Solid       |                 |           |                 |                     |  |
| Winding Thermal<br>Protection DE:  |             |                 |           |                 |                     |  |
| Winding Thermal<br>Protection ODE: | _           |                 |           |                 |                     |  |
| Stator test results:               | Salvageable |                 |           |                 |                     |  |
| Megs incoming: (                   | Good        | Surge incoming: | Good      | Hi-pot inc      | oming: Good         |  |
| Winding Resistance                 | Incoming    |                 |           |                 |                     |  |
| Pha                                | ises A to B | Phases B to C   | Phases    | C to A          | Resistive imbalance |  |
| Incoming 36                        | .490        | 36.489          | 36.731    |                 | 0.7                 |  |
| Leads/jum                          | pers: Ok    |                 | Leadj     | jumper Image. : |                     |  |
| If other, leads/jum                | pers:       |                 |           |                 | Not<br>Available    |  |