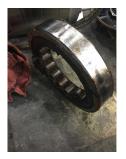

Shaft runout(TIR-Inbound):

| Bearings DE:        | Worn | Bearings DE make:        | SKF   |
|---------------------|------|--------------------------|-------|
| Insulated:          | No   | Bearing DE Size:         | NU222 |
| Bearings ODE:       | Worn | Bearings ODE make:       | SKF   |
| Bearing Type:       | Ball | Bearing ODE Size:        | 6318  |
| Bearings Retainer:  | Yes  | Thermal Protection:      | Yes   |
| Retainer condition: | _    | Thermal Protection Type: | _     |

#### Bearing Type Image

WEST TENNESSE 7030 Ryburn Drive Millington, TN 38053 Phone 901-873-5300 Fax 901-873-5301 Bearing Make Image

CENTRAL ARKANSAS 6812 Lindsey Rd. Little Rock, AR 72206 Phone 501-375-9178 Fax 501-375-4254