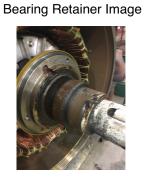

Shaft runout(TIR-Inbound):

| Bearings DE:        | Worn | Bearings DE make:        | SKF   |
|---------------------|------|--------------------------|-------|
| Insulated:          | No   | Bearing DE Size:         | NU222 |
| Bearings ODE:       | Worn | Bearings ODE make:       | SKF   |
| Bearing Type:       | Ball | Bearing ODE Size:        | 6318  |
| Bearings Retainer:  | Yes  | Thermal Protection:      | Yes   |
| Retainer condition: | _    | Thermal Protection Type: | _     |

#### Bearing Type Image

WEST TENNESSE 7030 Ryburn Drive Millington, TN 38053 Phone 901-873-5300 Fax 901-873-5301 Bearing Make Image

CENTRAL ARKANSAS 6812 Lindsey Rd. Little Rock, AR 72206 Phone 501-375-9178 Fax 501-375-4254

Retainer condition:

WEST TENNESSEE 7030 Ryburn Drive Millington, TN 38053 Phone 901-873-5300 Fax 901-873-5301 CENTRAL ARKANSAS 6812 Lindsey Rd. Little Rock, AR 72206 Phone 501-375-9178 Fax 501-375-4254