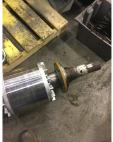

# **Mechanical Inspection (Continued)**

| Lubrication Type:               | Grease  | Thermal Protection device DE:  | _   |
|---------------------------------|---------|--------------------------------|-----|
| Lubrication brand inbound:      | Unknown | Thermal Protection device ODE: | _   |
| Lubrication brand outbound:     | Unknown |                                |     |
| Grease Amt DE:                  | Full    | Grease Cond. DE:               | New |
| Grease Amt ODE:                 | Full    | Grease Cond. ODE:              | New |
|                                 |         |                                |     |
| Seals DE type:                  | Slinger |                                |     |
| Seals DE size:                  |         |                                |     |
| Seals DE (inbound) condition :  |         |                                |     |
|                                 |         |                                |     |
| Seals ODE type:                 | Slinger |                                |     |
| Seals ODE size:                 |         |                                |     |
| Seals ODE (inbound) condition : |         |                                |     |
| Shaft damage cause:             | None    | Shaft Image:                   |     |