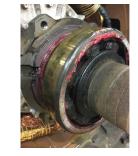

# **Mechanical Inspection (Continued)**

| Seals DE condition :            | Worn        | Brg. Seats DE:           | Good                    |
|---------------------------------|-------------|--------------------------|-------------------------|
| Seals DE type:                  | N/A         | If DE undersized, amt.:  |                         |
| Seals DE size:                  |             | Brg. Seats ODE:          | Good                    |
| Seals DE (inbound) condition :  |             | If ODE undersized, amt.: |                         |
| Seals ODE condition :           | Worn        | Shaft damage:            | ОК                      |
| Seals ODE type:                 | N/A         |                          |                         |
| Seals ODE size:                 |             | Bushings/sleeves DE:     | Ok                      |
| Seals ODE (inbound) condition : |             | Bushings/sleeves ODE:    | Ok                      |
| Endbell fits/damage:            | Good        | Foot/Flange condition:   | Ok                      |
| Endbell DE size:                | 7.8752 Good | Foot flatness:           | Pass                    |
| Endbell DE insulated?:          | No          | Does Air Gap Meet Cus    | tomer or EASA spec(<10% |
| Endbell ODE size:               | 7.4834 Bad  | variation)?              |                         |
| Endbell ODE insulated?:         | No          |                          |                         |

#### Conclusion

**Component Failure** 

**Cause of Failure** 

Comments

Found contamination in both bearings and grease .Ode end bell bearing fit bad.Found discoloring In both Bearings from moisture and heat