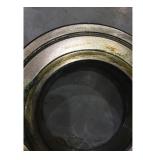

Shaft runout(TIR-Inbound):

| Bearings DE:        | Worn | Bearings DE make:        | NTN     |
|---------------------|------|--------------------------|---------|
| Insulated:          | No   | Bearing DE Size:         | 6222 Z  |
| Bearings ODE:       | Worn | Bearings ODE make:       | NTN     |
| Bearing Type:       | Ball | Bearing ODE Size:        | 6222 1Z |
| Bearings Retainer:  | Yes  | Thermal Protection:      | Yes     |
| Retainer condition: | _    | Thermal Protection Type: | _       |

#### Bearing Type Image

Bearing Make Image

WEST TENNESSEE 7030 Ryburn Drive Millington, TN 38053 Phone 901-873-5300 Fax 901-873-5301 CENTRAL ARKANSAS 6812 Lindsey Rd. Little Rock, AR 72206 Phone 501-375-9178 Fax 501-375-4254 Bearing Retainer Image