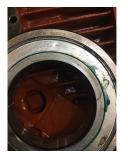

Shaft runout(TIR-Inbound):

| Bearings DE:        | Worn | Bearings DE make:        | NTN     |
|---------------------|------|--------------------------|---------|
| Insulated:          | No   | Bearing DE Size:         | 6222 Z  |
| Bearings ODE:       | Worn | Bearings ODE make:       | NTN     |
| Bearing Type:       | Ball | Bearing ODE Size:        | 6222 1Z |
| Bearings Retainer:  | Yes  | Thermal Protection:      | Yes     |
| Retainer condition: | _    | Thermal Protection Type: | _       |

# **Mechanical Inspection (Continued)**

| Seals DE condition :            | Worn       | Brg. Seats DE:           | Good                     |
|---------------------------------|------------|--------------------------|--------------------------|
| Seals DE type:                  | N/A        | If DE undersized, amt.:  |                          |
| Seals DE size:                  |            | Brg. Seats ODE:          | Good                     |
| Seals DE (inbound) condition :  |            | If ODE undersized, amt.: |                          |
| Seals ODE condition :           | Worn       | Shaft damage:            | ОК                       |
| Seals ODE type:                 | N/A        |                          |                          |
| Seals ODE size:                 |            | Bushings/sleeves DE:     | Ok                       |
| Seals ODE (inbound) condition : |            | Bushings/sleeves ODE:    | Ok                       |
| Endbell fits/damage:            | Bad        | Foot/Flange condition:   | Ok                       |
| Endbell DE size:                | 7.8761 Bad | Foot flatness:           | Pass                     |
| Endbell DE insulated?:          | No         |                          | stomer or EASA spec(<10% |
| Endbell ODE size:               | 7.8763 Bad | variation)?              |                          |
| Endbell ODE insulated?:         | No         |                          |                          |