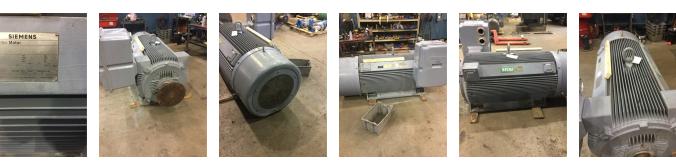

## **Name Plate Information**

| Manufacturer:   | Siemens     | Enclosure :    | Totally Enclosed<br>Fan Cooled | Enclosure |
|-----------------|-------------|----------------|--------------------------------|-----------|
| Serial#:        | E14003-01-1 | Model#:        | CGZ                            |           |
| Service Factor: |             | Frame:         | 5810S                          |           |
| Horsepower/kW:  | 600         | Rated RPM:     | 1190                           |           |
| Rated Amps:     | 579         | Rated Voltage: | 460                            |           |
| Phase:          | 3           | Cycles:        | 60                             |           |
| Special design: | No          |                |                                |           |