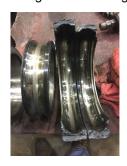

#### **Mechanical Inspection (Continued)**

Brg. Image:

Bushings/sleeves image:

Not Available

Fan: Ok

Frame cond.: Good

Motor Mount Position: Horiz

Horizontal/Foot mount

Endbell type:

Single piece

Endbell Image:

🔽 None

J-Box

Other missing parts

Missing parts?

J-Box cover