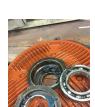

Shaft runout(TIR-Inbound):

| Bearings DE:        | Worn | Bearings DE make:        | NTN     |
|---------------------|------|--------------------------|---------|
| Insulated:          | No   | Bearing DE Size:         | 6222 Z  |
| Bearings ODE:       | Worn | Bearings ODE make:       | NTN     |
| Bearing Type:       | Ball | Bearing ODE Size:        | 6222 1Z |
| Bearings Retainer:  | Yes  | Thermal Protection:      | Yes     |
| Retainer condition: | _    | Thermal Protection Type: | _       |

#### Bearing Type Image

Bearing Make Image

WEST TENNESSEE 7030 Ryburn Drive Millington, TN 38053 Phone 901-873-5300 Fax 901-873-5301 CENTRAL ARKANSAS 6812 Lindsey Rd. Little Rock, AR 72206 Phone 501-375-9178 Fax 501-375-4254 Bearing Retainer Image