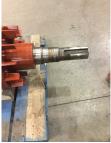

# **Mechanical Inspection (Continued)**

| Lubrication Type:               | Grease            | Thermal Protection device DE:  | _   |
|---------------------------------|-------------------|--------------------------------|-----|
| Lubrication brand inbound:      | Mobile Polyrex EM | Thermal Protection device ODE: | _   |
| Lubrication brand outbound:     | Mobile Polyrex EM |                                |     |
| Grease Amt DE:                  | Full              | Grease Cond. DE:               | New |
| Grease Amt ODE:                 | Full              | Grease Cond. ODE:              | New |
|                                 |                   |                                |     |
| Seals DE type:                  | N/A               |                                |     |
| Seals DE size:                  |                   |                                |     |
| Seals DE (inbound) condition :  |                   |                                |     |
|                                 |                   |                                |     |
| Seals ODE type:                 | N/A               |                                |     |
| Seals ODE size:                 |                   |                                |     |
| Seals ODE (inbound) condition : |                   |                                |     |
| Shaft damage cause:             | None              | Shaft Image:                   |     |