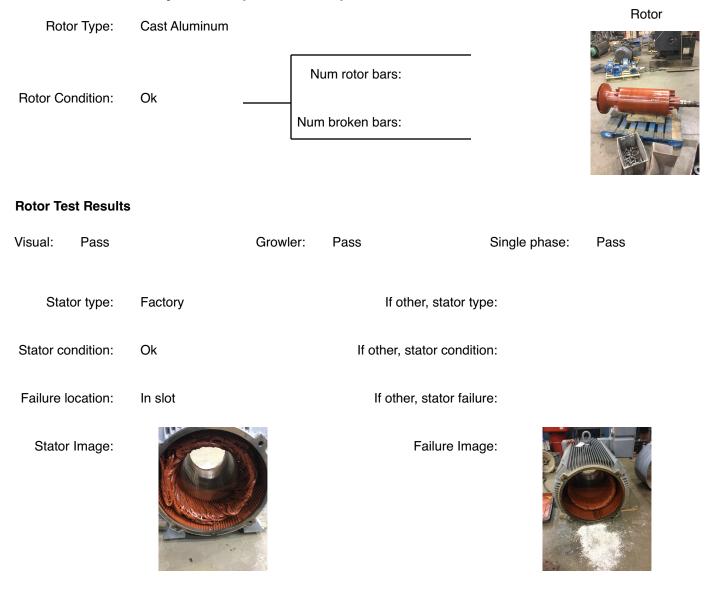

## **AC Electrical Inspection (Continued)**

| Winding color:                     | Like new    | Winding         | g image N | Winding Thermal F | Protection: Yes     |  |
|------------------------------------|-------------|-----------------|-----------|-------------------|---------------------|--|
| Winding condition :                | Solid       |                 |           |                   |                     |  |
| Winding Thermal<br>Protection DE:  |             |                 |           |                   |                     |  |
| Winding Thermal<br>Protection ODE: |             |                 |           |                   |                     |  |
| Stator test results:               | Salvageable |                 |           |                   |                     |  |
| Megs incoming: G                   | lood        | Surge incoming: | Good      | Hi-pot inco       | ming: Good          |  |
| Winding Resistance I               | ncoming     |                 |           |                   |                     |  |
| Phas                               | ses A to B  | Phases B to C   | Phases    | C to A F          | Resistive imbalance |  |
| Incoming 5.52                      | 25          | 5.32            | 5.254     |                   | 4.0                 |  |
| Leads/jump                         | oers: Ok    |                 | Lead j    | umper Image. :    |                     |  |
| If other, leads/jump               | oers:       |                 |           |                   | Not<br>Available    |  |