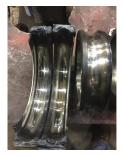

# **Mechanical Inspection (Continued)**

| Seals DE condition :            | Worn       | Brg. Seats DE:           | Good                     |
|---------------------------------|------------|--------------------------|--------------------------|
| Seals DE type:                  | N/A        | If DE undersized, amt.:  |                          |
| Seals DE size:                  |            | Brg. Seats ODE:          | Good                     |
| Seals DE (inbound) condition :  |            | If ODE undersized, amt.: |                          |
| Seals ODE condition :           | Worn       | Shaft damage:            | ОК                       |
| Seals ODE type:                 | N/A        |                          |                          |
| Seals ODE size:                 |            | Bushings/sleeves DE:     | Ok                       |
| Seals ODE (inbound) condition : |            | Bushings/sleeves ODE:    | Ok                       |
| Endbell fits/damage:            | Bad        | Foot/Flange condition:   | Ok                       |
| Endbell DE size:                | 7.8761 Bad | Foot flatness:           | Pass                     |
| Endbell DE insulated?:          | No         |                          | stomer or EASA spec(<10% |
| Endbell ODE size:               | 7.8763 Bad | variation)?              |                          |
| Endbell ODE insulated?:         | No         |                          |                          |