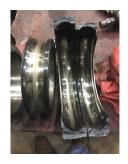

#### **Mechanical Inspection (Continued)**

Brg. Image:

Bushings/sleeves image:

Not Available

Fan: Ok

Frame cond.: Good

Motor Mount Position: Horiz

Horizontal/Foot mount

Endbell type:

Single piece

Endbell Image:

🔽 None

J-Box

Other missing parts

Missing parts?

J-Box cover