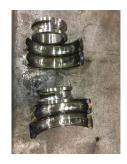

### **Mechanical Inspection (Continued)**

Brg. Image:

Bushings/sleeves image:

#### Water jacket: N/A

Fan:

N/A

Endbell Image:

Frame cond.: Good

Motor Mount Position:

O-rings

Glands