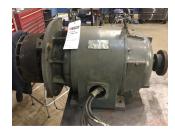

### **Name Plate Information**

| Manufacturer:   | Rueland   | Enclosure :    | Totally Enclosed<br>Non-Ventilated |
|-----------------|-----------|----------------|------------------------------------|
| Serial#:        | 823471A-5 | Model#:        | 3888-XH8787C                       |
| Service Factor: |           | Frame:         | WEF324S                            |
| Horsepower/kW:  | 20        | Rated RPM:     | 1800                               |
| Rated Amps:     |           | Rated Voltage: | 460                                |
| Phase:          | 3         | Cycles:        | 60                                 |
| Special design: | No        |                |                                    |

### Enclosure Type image

ODE

F1

F2

Тор

WEST TENNESSEE 7030 Ryburn Drive Millington, TN 38053 Phone 901-873-5300 Fax 901-873-5301