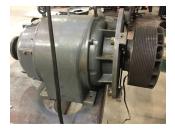

### **Name Plate Information**

| Manufacturer:   | Rueland   | Enclosure :    | Totally Enclosed<br>Non-Ventilated |
|-----------------|-----------|----------------|------------------------------------|
| Serial#:        | 823471A-5 | Model#:        | 3888-XH8787C                       |
| Service Factor: |           | Frame:         | WEF324S                            |
| Horsepower/kW:  | 20        | Rated RPM:     | 1800                               |
| Rated Amps:     |           | Rated Voltage: | 460                                |
| Phase:          | 3         | Cycles:        | 60                                 |
| Special design: | No        |                |                                    |

### Enclosure Type image

ODE

F1

F2

Тор

WEST TENNESSEE 7030 Ryburn Drive Millington, TN 38053 Phone 901-873-5300 Fax 901-873-5301