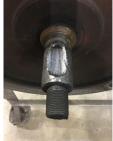

### **Mechanical Inspection**

Inspect bolt holes and fasteners. Validate correct fasteners.

| Does the shaft turn freely?:     | Yes | Contaminant(s):     | Carbon   |
|----------------------------------|-----|---------------------|----------|
| Shaft rotation:                  | -   | Contaminant(s) Amt: | Сир      |
| Shaft grounding device present?: | No  | Contaminant Image:  |          |
| Type of grounding device:        |     |                     | A Martin |
| Shaft runout(TIR-Inbound):       |     |                     | 0        |

| Bearings DE:        | Worn               | Bearings DE make:        | SKF                |
|---------------------|--------------------|--------------------------|--------------------|
| Insulated:          | No                 | Bearing DE Size:         | 6311 2RS           |
| Bearings ODE:       | Worn               | Bearings ODE make:       | SKF                |
| Bearing Type:       | Ball               | Bearing ODE Size:        | 6311 2RS           |
| Bearings Retainer:  | No                 | Thermal Protection:      | No                 |
| Retainer condition: | _                  | Thermal Protection Type: | _                  |
| Bearing Type Image  | Bearing Make Image | Bearing Retainer Image   | Thermal Protection |