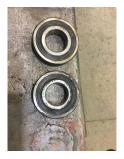

| Bearings DE:        | Worn               | Bearings DE make:        | SKF                |
|---------------------|--------------------|--------------------------|--------------------|
| Insulated:          | No                 | Bearing DE Size:         | 6311 2RS           |
| Bearings ODE:       | Worn               | Bearings ODE make:       | SKF                |
| Bearing Type:       | Ball               | Bearing ODE Size:        | 6311 2RS           |
| Bearings Retainer:  | No                 | Thermal Protection:      | No                 |
| Retainer condition: | _                  | Thermal Protection Type: | _                  |
| Bearing Type Image  | Bearing Make Image | Bearing Retainer Image   | Thermal Protection |

| Shaft Condition:           | Worn | Bearings Retainer: | No       |
|----------------------------|------|--------------------|----------|
| Type of grounding device:  |      | Bearing DE Size:   | 6311 2RS |
| Shaft runout(TIR-Inbound): |      | Bearing ODE Size:  | 6311 2RS |