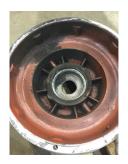

#### Water jacket: N/A

Fan:

N/A

Endbell Image:

Frame cond.: Good

Motor Mount Position:

O-rings

Glands

### Endbell type:

Single piece

Other missing parts

Missing parts?

J-Box cover

HH cover

WEST TENNESSEE 7030 Ryburn Drive Millington, TN 38053 Phone 901-873-5300 Fax 901-873-5301