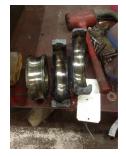

ectional | Contaminant(s) Amt: | None |
| Shaft grounding device present?: | No             |                     |      |
| Type of grounding device:        |                |                     |      |

Shaft runout(TIR-Inbound):

| Bearings DE:        | Worn | Bearings DE make:        | NSK  |
|---------------------|------|--------------------------|------|
| Insulated:          | No   | Bearing DE Size:         | 6322 |
| Bearings ODE:       | Worn | Bearings ODE make:       | NSK  |
| Bearing Type:       | Ball | Bearing ODE Size:        | 6319 |
| Bearings Retainer:  | Yes  | Thermal Protection:      | No   |
| Retainer condition: | _    | Thermal Protection Type: | _    |

#### Bearing Type Image



Bearing Make Image



#### Bearing Retainer Image



#### **Thermal Protection**



WEST TENNESSEE 7030 Ryburn Drive Millington, TN 38053 Phone 901-873-5300 Fax 901-873-5301



# **Mechanical Inspection (Continued)**

| Lubrication Type:                  | Grease            | Thermal Protection device DE:  | -                |
|------------------------------------|-------------------|--------------------------------|------------------|
| Lubrication brand inbound:         | Mobile Polyrex EM | Thermal Protection device ODE: | _                |
| Lubrication brand outbound:        | Mobile Polyrex EM |                                |                  |
| Grease Amt DE:                     | Full              | Grease Cond. DE:               | New              |
| Grease Amt ODE:                    | Full              | Grease Cond. ODE:              | New