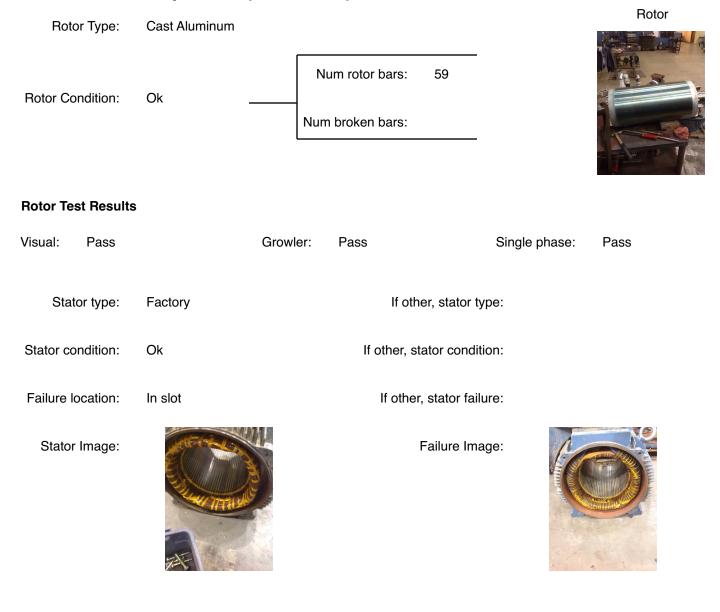

### **AC Electrical Inspection (Continued)**

| Winding color:                     | Like new    | Winding         | j image | Winding Thermal | Protection:  | Yes      |  |
|------------------------------------|-------------|-----------------|---------|-----------------|--------------|----------|--|
| Winding condition :                | Solid       |                 |         |                 |              |          |  |
| Winding Thermal<br>Protection DE:  | _           |                 |         |                 |              |          |  |
| Winding Thermal<br>Protection ODE: | _           |                 |         |                 |              |          |  |
| Stator test results:               | Salvageable |                 |         |                 |              |          |  |
| Megs incoming: Go                  | ood         | Surge incoming: | Good    | Hi-pot inc      | coming:      | Good     |  |
| Winding Resistance In              | coming      |                 |         |                 |              |          |  |
| Phase                              | es A to B   | Phases B to C   | Phase   | s C to A        | Resistive in | mbalance |  |
| Incoming 6.41                      | 3           | 6.415           | 6.369   |                 | 0.7          |          |  |
| Leads/jumpe                        | ers: Ok     |                 |         |                 |              |          |  |
| If other, leads/jumpe              | ers:        |                 |         |                 |              |          |  |