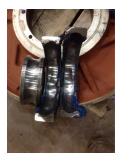

| Net              |
| Seals DE size:                     |                   |                                | Not<br>Available |
| Seals DE (inbound) condition :     |                   |                                |                  |
| Seals ODE type:<br>Seals ODE size: | Slinger           | Seals Image 2:                 | Not<br>Available |
| Seals ODE (inbound) condition :    |                   |                                |                  |
| Shaft damage cause:                | None              | Shaft Image:                   |                  |



VEST TENNESSE 7030 Ryburn Drive Millington, TN 38053 Phone 901-873-5300 Fax 901-873-5301



### **Mechanical Inspection (Continued)**

Brg. Image:



Bushings/sleeves image:

Not Available

Water jacket: Ok



Fan: Ok



Endbell Image:

Frame cond.: Good



Motor Mount Position:

Missing parts?

J-Box cover

HH cover

Horizontal/Foot mount

J-Box

**N**one

O-rings

Glands

Endbell type:

Single piece

Other missing parts

WEST TENNESSEE 7030 Ryburn Drive Millington, TN 38053 Phone 901-873-5300 Fax 901-873-5301



## **Mechanical Inspection (Continued)**

| Air Gap Meaurements (N/A on Sin | Does Air Gap Meet Customer or EASA spec(<10% variation)? |   |
|---------------------------------|----------------------------------------------------------|---|
| DE @ 0                          | ODE @ 0                                                  | _ |
| DE @ 90                         | ODE @ 90                                                 |   |
| DE @ 180                        | ODE @ 180