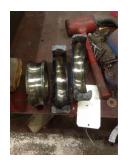

| Slinger           | Seals Image:                   | Net              |
| Seals DE size:                     |                   |                                | Not<br>Available |
| Seals DE (inbound) condition :     |                   |                                |                  |
| Seals ODE type:<br>Seals ODE size: | Slinger           | Seals Image 2:                 | Not<br>Available |
| Seals ODE (inbound) condition :    |                   |                                |                  |
| Shaft damage cause:                | None              | Shaft Image:                   |                  |



VEST TENNESSE 7030 Ryburn Drive Millington, TN 38053 Phone 901-873-5300 Fax 901-873-5301



### **Mechanical Inspection (Continued)**

Brg. Image:



Bushings/sleeves image:

Not Available

Water jacket: Ok



Fan: Ok



Endbell Image:

Frame cond.: Good



Motor Mount Position:

Missing parts?

J-Box cover

HH cover

Horizontal/Foot mount

J-Box

**N**one

O-rings

Glands

Endbell type:

Single piece

Other missing parts

WEST TENNESSEE 7030 Ryburn Drive Millington, TN 38053 Phone 901-873-5300 Fax 901-873-5301



## **Mechanical Inspection (Continued)**

| Air Gap Meaurements (N/A on Sin | Does Air Gap Meet Customer or EASA spec(<10% variation)? |   |
|---------------------------------|----------------------------------------------------------|---|
| DE @ 0                          | ODE @ 0                                                  | _ |
| DE @ 90                         | ODE @ 90