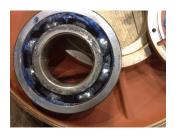

Shaft runout(TIR-Inbound):

| Bearings DE:        | Worn | Bearings DE make:        | NSK  |
|---------------------|------|--------------------------|------|
| Insulated:          | No   | Bearing DE Size:         | 6322 |
| Bearings ODE:       | Worn | Bearings ODE make:       | NSK  |
| Bearing Type:       | Ball | Bearing ODE Size:        | 6319 |
| Bearings Retainer:  | Yes  | Thermal Protection:      | No   |
| Retainer condition: | _    | Thermal Protection Type: | _    |

#### Bearing Type Image

Bearing Make Image