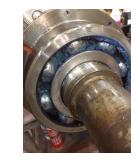

Shaft runout(TIR-Inbound):

| Bearings DE:        | Worn | Bearings DE make:        | NSK  |
|---------------------|------|--------------------------|------|
| Insulated:          | No   | Bearing DE Size:         | 6322 |
| Bearings ODE:       | Worn | Bearings ODE make:       | NSK  |
| Bearing Type:       | Ball | Bearing ODE Size:        | 6319 |
| Bearings Retainer:  | Yes  | Thermal Protection:      | No   |
| Retainer condition: | _    | Thermal Protection Type: | _    |

#### Bearing Retainer Image