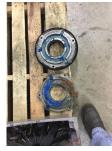

| Bearings DE:        | Worn | Bearings DE make:        | SKF     |
|---------------------|------|--------------------------|---------|
| Insulated:          | No   | Bearing DE Size:         | 6318 ZZ |
| Bearings ODE:       | Worn | Bearings ODE make:       | SKF     |
| Bearing Type:       | Ball | Bearing ODE Size:        | 6318 ZZ |
| Bearings Retainer:  | Yes  | Thermal Protection:      | No      |
| Retainer condition: | Good | Thermal Protection Type: | _       |

#### Bearing Type Image

Bearing Make Image

WEST TENNESSEE 7030 Ryburn Drive Millington, TN 38053 Phone 901-873-5300 Fax 901-873-5301

CENTRAL ARKANSAS 6812 Lindsey Rd. Little Rock, AR 72206 Phone 501-375-9178 Fax 501-375-4254