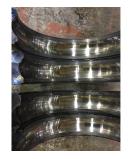

### **Mechanical Inspection (Continued)**

Brg. Image:

Bushings/sleeves image:

Water jacket: N/A

Not Available Fan: Ok

Frame cond.: Good

Motor Mount Position:
Horizontal/Foot mount

Missing parts?