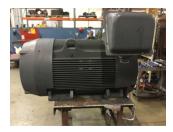

# **Name Plate Information**

| Manufacturer:   | Baldor | Enclosure :    | Totally Enclosed<br>Fan Cooled |
|-----------------|--------|----------------|--------------------------------|
| Serial#:        | X1104  | Model#:        |                                |
| Service Factor: | 1.15   | Frame:         | 449TS                          |
| Horsepower/kW:  | 200    | Rated RPM:     | 1190                           |
| Rated Amps:     | 225    | Rated Voltage: | 460                            |
| Phase:          | 3      | Cycles:        | 60                             |
| Special design: | No     |                |                                |

#### Enclosure Type image

WEST TENNESSEE 7030 Ryburn Drive Millington, TN 38053 Phone 901-873-5300 Fax 901-873-5301