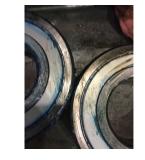

| Bearings DE:        | Worn | Bearings DE make:        | SKF     |
|---------------------|------|--------------------------|---------|
| Insulated:          | No   | Bearing DE Size:         | 6318 ZZ |
| Bearings ODE:       | Worn | Bearings ODE make:       | SKF     |
| Bearing Type:       | Ball | Bearing ODE Size:        | 6318 ZZ |
| Bearings Retainer:  | Yes  | Thermal Protection:      | No      |
| Retainer condition: | Good | Thermal Protection Type: | _       |

#### Bearing Type Image

Bearing Make Image

WEST TENNESSEE 7030 Ryburn Drive Millington, TN 38053 Phone 901-873-5300 Fax 901-873-5301

CENTRAL ARKANSAS 6812 Lindsey Rd. Little Rock, AR 72206 Phone 501-375-9178 Fax 501-375-4254