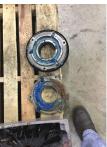

| Bearings DE:        | Worn | Bearings DE make:        | SKF     |
|---------------------|------|--------------------------|---------|
| Insulated:          | No   | Bearing DE Size:         | 6318 ZZ |
| Bearings ODE:       | Worn | Bearings ODE make:       | SKF     |
| Bearing Type:       | Ball | Bearing ODE Size:        | 6318 ZZ |
| Bearings Retainer:  | Yes  | Thermal Protection:      | No      |
| Retainer condition: | Good | Thermal Protection Type: | _       |

#### Bearing Type Image

Bearing Make Image

WEST TENNESSEE 7030 Ryburn Drive Millington, TN 38053 Phone 901-873-5300 Fax 901-873-5301

CENTRAL ARKANSAS 6812 Lindsey Rd. Little Rock, AR 72206 Phone 501-375-9178 Fax 501-375-4254