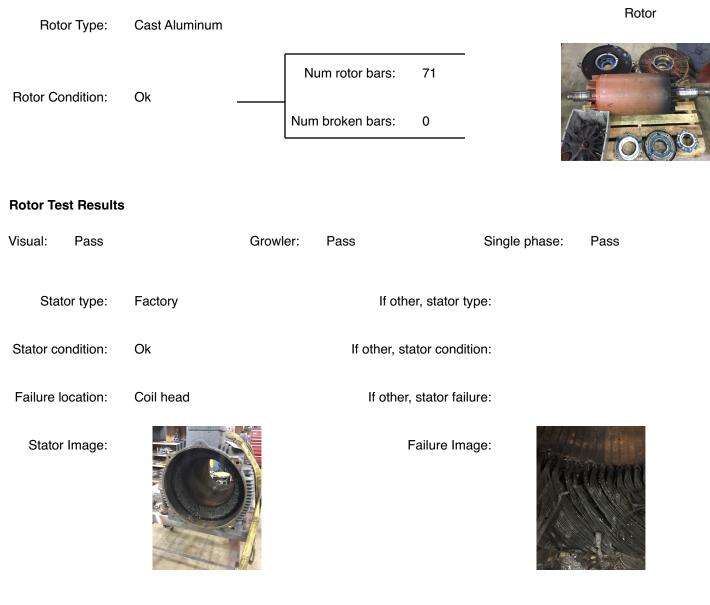

### **Mechanical Inspection**

#### Inspect bolt holes and fasteners. Validate correct fasteners.

| Does the shaft turn freely?:     | Yes            | Contaminant(s):     | Water |
|----------------------------------|----------------|---------------------|-------|
| Shaft rotation:                  | Bi-directional | Contaminant(s) Amt: | Quart |
| Shaft grounding device present?: | No             | Contaminant Image:  |       |
| Type of grounding device:        |                |                     |       |
| Shaft runout(TIR-Inbound):       |                |                     |       |

| Bearings DE:        | Worn | Bearings DE make:        | SKF     |
|---------------------|------|--------------------------|---------|
| Insulated:          | No   | Bearing DE Size:         | 6318 ZZ |
| Bearings ODE:       | Worn | Bearings ODE make:       | SKF     |
| Bearing Type:       | Ball | Bearing ODE Size:        | 6318 ZZ |
| Bearings Retainer:  | Yes  | Thermal Protection:      | No      |
| Retainer condition: | Good | Thermal Protection Type: | _       |

#### Bearing Type Image

Bearing Make Image

WEST TENNESSEE 7030 Ryburn Drive Millington, TN 38053 Phone 901-873-5300 Fax 901-873-5301

CENTRAL ARKANSAS 6812 Lindsey Rd. Little Rock, AR 72206 Phone 501-375-9178 Fax 501-375-4254