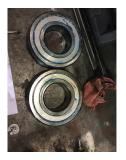

| Bearings DE:        | Worn | Bearings DE make:        | SKF     |
|---------------------|------|--------------------------|---------|
| Insulated:          | No   | Bearing DE Size:         | 6318 ZZ |
| Bearings ODE:       | Worn | Bearings ODE make:       | SKF     |
| Bearing Type:       | Ball | Bearing ODE Size:        | 6318 ZZ |
| Bearings Retainer:  | Yes  | Thermal Protection:      | No      |
| Retainer condition: | Good | Thermal Protection Type: | _       |

#### Bearing Type Image

Bearing Make Image

WEST TENNESSEE 7030 Ryburn Drive Millington, TN 38053 Phone 901-873-5300 Fax 901-873-5301

CENTRAL ARKANSAS 6812 Lindsey Rd. Little Rock, AR 72206 Phone 501-375-9178 Fax 501-375-4254