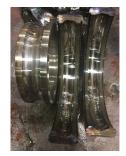

Shaft runout(TIR-Inbound):

| Bearings DE:        | Worn | Bearings DE make:        | SKF     |
|---------------------|------|--------------------------|---------|
| Insulated:          | No   | Bearing DE Size:         | 6311 ZZ |
| Bearings ODE:       | Worn | Bearings ODE make:       | SKF     |
| Bearing Type:       | Ball | Bearing ODE Size:        | 6211 ZZ |
| Bearings Retainer:  | Yes  | Thermal Protection:      | No      |
| Retainer condition: | Good | Thermal Protection Type: | _       |

#### Bearing Type Image

Bearing Make Image

WEST TENNESSEE 7030 Ryburn Drive Millington, TN 38053 Phone 901-873-5300 Fax 901-873-5301 CENTRAL ARKANSAS 6812 Lindsey Rd. Little Rock, AR 72206 Phone 501-375-9178 Fax 501-375-4254 Bearing Retainer Image