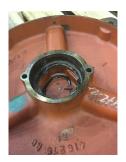

## **Mechanical Inspection (Continued)**

Brg. Image:

Bushings/sleeves image:

Water jacket: N/A

Fan: N/A Frame cond.: Good

| Motor Mount Position: | Horizontal/F | oot mount | Endbell type:  |
|-----------------------|--------------|-----------|----------------|
| Missing parts?        |              |           | Endbell Image: |
| J-Box cover           | O-rings      | J-Box     |                |
| HH cover              | Glands       | None None |                |
| Other missing parts   |              |           |                |