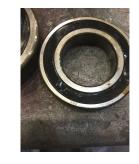

Shaft runout(TIR-Inbound):

| Bearings DE:        | Worn | Bearings DE make:        | SKF     |
|---------------------|------|--------------------------|---------|
| Insulated:          | No   | Bearing DE Size:         | 6311 ZZ |
| Bearings ODE:       | Worn | Bearings ODE make:       | SKF     |
| Bearing Type:       | Ball | Bearing ODE Size:        | 6211 ZZ |
| Bearings Retainer:  | Yes  | Thermal Protection:      | No      |
| Retainer condition: | Good | Thermal Protection Type: | _       |

#### Bearing Type Image

Bearing Make Image

WEST TENNESSEE 7030 Ryburn Drive Millington, TN 38053 Phone 901-873-5300 Fax 901-873-5301 CENTRAL ARKANSAS 6812 Lindsey Rd. Little Rock, AR 72206 Phone 501-375-9178 Fax 501-375-4254 Bearing Retainer Image