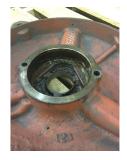

## **Mechanical Inspection (Continued)**

Brg. Image:

Bushings/sleeves image:

Water jacket: N/A

Fan: N/A Frame cond.: Good

| Motor Mount Position: | Horizontal/F | oot mount | Endbell type:  |
|-----------------------|--------------|-----------|----------------|
| Missing parts?        |              |           | Endbell Image: |
| J-Box cover           | O-rings      | J-Box     |                |
| HH cover              | Glands       | None None |                |
| Other missing parts   |              |           |                |