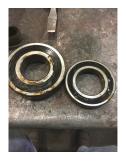

Shaft runout(TIR-Inbound):

| Bearings DE:        | Worn | Bearings DE make:        | SKF     |
|---------------------|------|--------------------------|---------|
| Insulated:          | No   | Bearing DE Size:         | 6311 ZZ |
| Bearings ODE:       | Worn | Bearings ODE make:       | SKF     |
| Bearing Type:       | Ball | Bearing ODE Size:        | 6211 ZZ |
| Bearings Retainer:  | Yes  | Thermal Protection:      | No      |
| Retainer condition: | Good | Thermal Protection Type: | _       |

#### Bearing Type Image

Bearing Make Image

WEST TENNESSEE 7030 Ryburn Drive Millington, TN 38053 Phone 901-873-5300 Fax 901-873-5301 CENTRAL ARKANSAS 6812 Lindsey Rd. Little Rock, AR 72206 Phone 501-375-9178 Fax 501-375-4254 Bearing Retainer Image