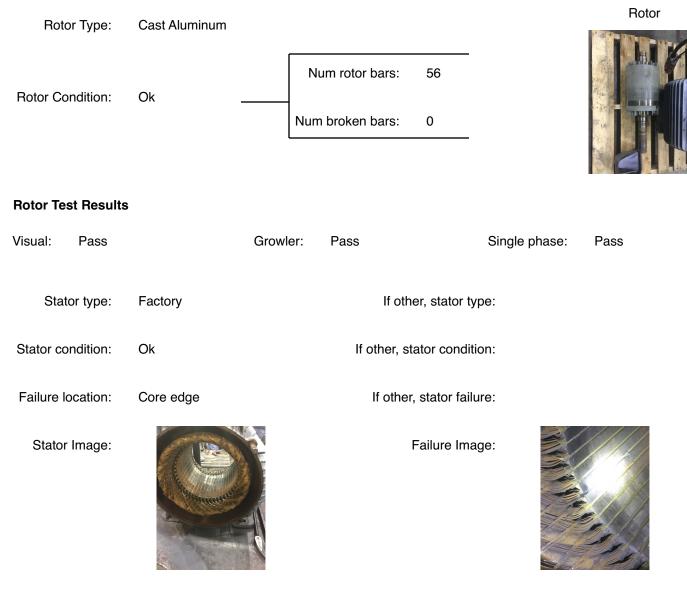

# **AC Electrical Inspection (Continued)**

| Winding color:                     | Like new  | Winding         | g image  | Winding Therma | al Protection: | No            |
|------------------------------------|-----------|-----------------|----------|----------------|----------------|---------------|
| Winding condition :                | Solid     |                 |          |                | N              | lot           |
| Winding Thermal<br>Protection DE:  | _         |                 |          |                | Ava            | lot<br>ilable |
| Winding Thermal<br>Protection ODE: | _         |                 |          |                |                |               |
| Stator test results:               | Rewind    |                 |          |                |                |               |
|                                    |           |                 |          |                |                |               |
| Megs incoming: Bad                 |           | Surge incoming: | Bad      | Hi-pot in      | ncoming: E     | Bad           |
| Winding Resistance In              | coming    |                 |          |                |                |               |
| Phase                              | es A to B | Phases B to C   | Phase    | es C to A      | Resistive im   | balance       |
| Incoming                           |           |                 |          |                |                |               |
|                                    |           |                 |          |                |                |               |
| Leads/jumpe                        | ers: Ok   |                 | Lead jur | nper Image. :  |                |               |
| If other, leads/jumpe              | ers:      |                 |          |                | Nc<br>Availi   | ot<br>able    |

#### **Component Failure**

Windings shorted to ground at core edge on DE of stator, Stator frame has broken bolt on ODE