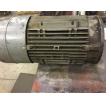

## **Name Plate Information**

| Manufacturer:   | P&H         | Enclosure :    | Totally Enclosed<br>Fan Cooled |
|-----------------|-------------|----------------|--------------------------------|
| Serial#:        | F6419770010 | Model#:        |                                |
| Service Factor: |             | Frame:         |                                |
| Horsepower/kW:  | 3.6/32.5    | Rated RPM:     | 850/3450                       |
| Rated Amps:     | 20/42       | Rated Voltage: | 460                            |
| Phase:          | 3           | Cycles:        | 60                             |
| Special design: | Yes         |                |                                |

#### Enclosure Type image

DE

ODE

F1

F2

WEST TENNESSEE 7030 Ryburn Drive Millington, TN 38053 Phone 901-873-5300 Fax 901-873-5301