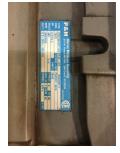

## **Name Plate Information**

| Manufacturer:   | P&H         | Enclosure :    | Totally Enclosed<br>Fan Cooled |
|-----------------|-------------|----------------|--------------------------------|
| Serial#:        | F6419770010 | Model#:        |                                |
| Service Factor: |             | Frame:         |                                |
| Horsepower/kW:  | 3.6/32.5    | Rated RPM:     | 850/3450                       |
| Rated Amps:     | 20/42       | Rated Voltage: | 460                            |
| Phase:          | 3           | Cycles:        | 60                             |
| Special design: | Yes         |                |                                |