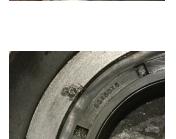

Shaft runout(TIR-Inbound):

| Bearings DE:        | Worn | Bearings DE make:        | NTN      |
|---------------------|------|--------------------------|----------|
| Insulated:          | No   | Bearing DE Size:         | 6310 2RS |
| Bearings ODE:       | Worn | Bearings ODE make:       | NTN      |
| Bearing Type:       | Ball | Bearing ODE Size:        | 6309 2RS |
| Bearings Retainer:  | No   | Thermal Protection:      | No       |
| Retainer condition: | Good | Thermal Protection Type: | _        |

#### Bearing Type Image

Bearing Make Image

WEST TENNESSEE 7030 Ryburn Drive Millington, TN 38053 Phone 901-873-5300 Fax 901-873-5301 CENTRAL ARKANSAS 6812 Lindsey Rd. Little Rock, AR 72206 Phone 501-375-9178 Fax 501-375-4254 Not Available