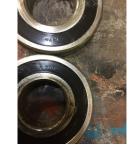

Shaft runout(TIR-Inbound):

| Bearings DE:        | Worn | Bearings DE make:        | NTN      |
|---------------------|------|--------------------------|----------|
| Insulated:          | No   | Bearing DE Size:         | 6310 2RS |
| Bearings ODE:       | Worn | Bearings ODE make:       | NTN      |
| Bearing Type:       | Ball | Bearing ODE Size:        | 6309 2RS |
| Bearings Retainer:  | No   | Thermal Protection:      | No       |
| Retainer condition: | Good | Thermal Protection Type: | _        |

#### Bearing Type Image

Bearing Make Image

WEST TENNESSEE 7030 Ryburn Drive Millington, TN 38053 Phone 901-873-5300 Fax 901-873-5301 CENTRAL ARKANSAS 6812 Lindsey Rd. Little Rock, AR 72206 Phone 501-375-9178 Fax 501-375-4254 Not Available