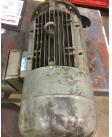

## **Mechanical Inspection**

Inspect bolt holes and fasteners. Validate correct fasteners.

| Does the shaft turn freely?:     | Yes | Contaminant(s): None     |
|----------------------------------|-----|--------------------------|
| Shaft rotation:                  | _   | Contaminant(s) Amt: None |
| Shaft grounding device present?: | No  | Contaminant Image:       |
| Type of grounding device:        |     | Not<br>Available         |