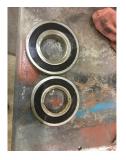

Shaft runout(TIR-Inbound):

| Bearings DE:        | Worn | Bearings DE make:        | NTN      |
|---------------------|------|--------------------------|----------|
| Insulated:          | No   | Bearing DE Size:         | 6310 2RS |
| Bearings ODE:       | Worn | Bearings ODE make:       | NTN      |
| Bearing Type:       | Ball | Bearing ODE Size:        | 6309 2RS |
| Bearings Retainer:  | No   | Thermal Protection:      | No       |
| Retainer condition: | Good | Thermal Protection Type: | _        |

#### Bearing Type Image

Bearing Make Image

WEST TENNESSEE 7030 Ryburn Drive Millington, TN 38053 Phone 901-873-5300 Fax 901-873-5301 CENTRAL ARKANSAS 6812 Lindsey Rd. Little Rock, AR 72206 Phone 501-375-9178 Fax 501-375-4254 Not Available