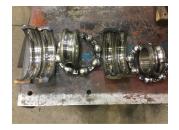

## **Mechanical Inspection (Continued)**

Brg. Image:

Bushings/sleeves image:

Water jacket: N/A Fan: Ok Frame cond.: Good Not Available Motor Mount Position: Horizontal/Flange mount Endbell type: Single piece Missing parts? Endbell Image: J-Box cover O-rings J-Box HH cover None Glands Other missing parts