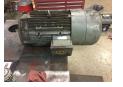

## **Mechanical Inspection (Continued)**

Brg. Image:

Bushings/sleeves image:

Water jacket: N/A Fan: Ok Frame cond.: Good Not Available Motor Mount Position: Horizontal/Flange mount Endbell type: Single piece Missing parts? Endbell Image: J-Box cover O-rings J-Box HH cover None Glands Other missing parts