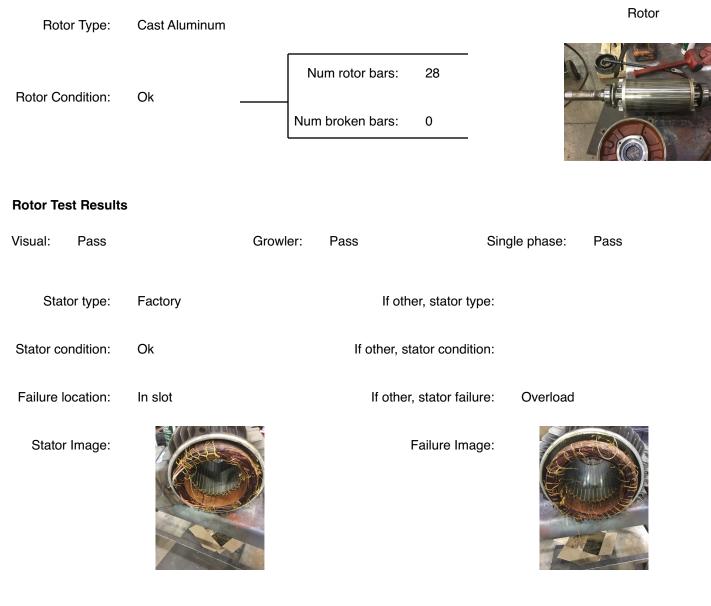

## **Name Plate Information**

| Manufacturer:   | P&H         | Enclosure :    | Totally Enclosed<br>Fan Cooled |
|-----------------|-------------|----------------|--------------------------------|
| Serial#:        | F6419770010 | Model#:        |                                |
| Service Factor: |             | Frame:         |                                |
| Horsepower/kW:  | 3.6/32.5    | Rated RPM:     | 850/3450                       |
| Rated Amps:     | 20/42       | Rated Voltage: | 460                            |
| Phase:          | 3           | Cycles:        | 60                             |
| Special design: | Yes         |                |                                |

# **AC Electrical Inspection (Continued)**

| Winding                   | color:   | Like new   | Winding         | g image  | Winding Therma | I Protection:             | Yes       |
|---------------------------|----------|------------|-----------------|----------|----------------|---------------------------|-----------|
| Winding cond              | ition :  | Solid      |                 |          |                |                           |           |
| Winding The<br>Protection |          | Good       |                 |          |                |                           | 3         |
| Winding The<br>Protection |          | _          |                 |          |                |                           |           |
| Stator test re            | sults:   | Rewind     |                 |          |                |                           |           |
|                           |          |            |                 |          |                |                           |           |
| Megs incoming:            | Goo      | od         | Surge incoming: | Bad      | Hi-pot in      | coming: Ba                | ad        |
| Winding Resist            | tance Ir | ncoming    |                 |          |                |                           |           |
|                           | Phas     | ses A to B | Phases B to C   | Phase    | es C to A      | Resistive imb             | alance    |
| Incoming                  | 0.39     | 95         | 0.196           | 0.265    | 5              | 49.3                      |           |
| Lea                       | ds/jump  | ers: Ok    |                 | Lead jur | nper Image. :  |                           |           |
| If other, lead            | ds/jump  | ers:       |                 |          |                | No <sup>.</sup><br>Availa | t<br>Ible |

#### Conclusion

**Component Failure** 

Windings shorted

**Cause of Failure** 

Comments

Windings overloaded, strings burned

Service Tech name: Lynr

Lynn McDonald