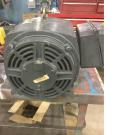

### **Name Plate Information**

| Manufacturer:   | Lees on | Enclosure :    | Open Drop Proof<br>(ODP) |
|-----------------|---------|----------------|--------------------------|
| Serial#:        |         | Model#:        | 1365T34DB5B              |
| Service Factor: |         | Frame:         | 365T                     |
| Horsepower/kW:  | 100Hp   | Rated RPM:     | 3600                     |
| Rated Amps:     | 118     | Rated Voltage: | 460                      |
| Phase:          | 3       | Cycles:        | 60                       |
| Special design: | No      |                |                          |

### Enclosure Type image

DE

ODE

F1

F2

WEST TENNESSEE 7030 Ryburn Drive Millington, TN 38053 Phone 901-873-5300 Fax 901-873-5301