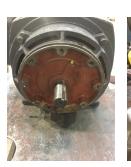

Shaft runout(TIR-Inbound):

| Bearings DE:        | Worn | Bearings DE make:        | Коуо   |
|---------------------|------|--------------------------|--------|
| Insulated:          | No   | Bearing DE Size:         | 6314ZZ |
| Bearings ODE:       | Worn | Bearings ODE make:       | Коуо   |
| Bearing Type:       | Ball | Bearing ODE Size:        | 6314ZZ |
| Bearings Retainer:  | Yes  | Thermal Protection:      | No     |
| Retainer condition: | Good | Thermal Protection Type: | _      |

### Bearing Type Image

Bearing Make Image

**Bearing Retainer Image** 

**Thermal Protection** 

Not Available

WEST TENNESSEE 7030 Ryburn Drive Millington, TN 38053 Phone 901-873-5300 Fax 901-873-5301

# **Mechanical Inspection (Continued)**

| Lubrication Type:               | Grease            | Thermal Protection device DE:  | -                |
|---------------------------------|-------------------|--------------------------------|------------------|
| Lubrication brand inbound:      | Unknown           | Thermal Protection device ODE: | _                |
| Lubrication brand outbound:     | Mobile Polyrex EM |                                |                  |
| Grease Amt DE:                  | Full              | Grease Cond. DE:               | Watery           |
| Grease Amt ODE:                 | Full              | Grease Cond. ODE:              | Watery           |
| Seals DE type:                  | Labyrinth         | Seals Image:                   |                  |
| Seals DE size:                  |                   |                                | Not<br>Available |
| Seals DE (inbound) condition :  |                   |                                |                  |
|                                 |                   | Seals Image 2:                 |                  |
| Seals ODE type:                 | Labyrinth         | oodio image 2.                 | Not              |
| Seals ODE size:                 |                   |                                | Available        |
| Seals ODE (inbound) condition : |                   |                                |                  |
| Shaft damage cause:             | None              | Shaft Image:                   |                  |