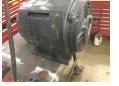

### **Mechanical Inspection (Continued)**

Brg. Image:

Bushings/sleeves image:

Water jacket: N/A

Fan: N/A Frame cond.: Good

| Motor Mount Position: | Horizontal/Fo | oot mount | Endbell type:  | Single piece |  |
|-----------------------|---------------|-----------|----------------|--------------|--|
| Missing parts?        |               |           | Endbell Image: |              |  |
| J-Box cover           | O-rings       | J-Box     |                |              |  |
| HH cover              | Glands        | None None |                |              |  |
| Other missing parts   |               |           |                |              |  |