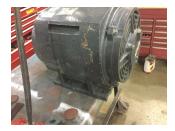

### **Name Plate Information**

| Manufacturer:   | Lees on | Enclosure :    | Open Drop Proof<br>(ODP) |
|-----------------|---------|----------------|--------------------------|
| Serial#:        |         | Model#:        | 1365T34DB5B              |
| Service Factor: |         | Frame:         | 365T                     |
| Horsepower/kW:  | 100Hp   | Rated RPM:     | 3600                     |
| Rated Amps:     | 118     | Rated Voltage: | 460                      |
| Phase:          | 3       | Cycles:        | 60                       |
| Special design: | No      |                |                          |

### Enclosure Type image

DE

ODE

F1

F2

WEST TENNESSEE 7030 Ryburn Drive Millington, TN 38053 Phone 901-873-5300 Fax 901-873-5301