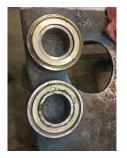

Shaft runout(TIR-Inbound):

| Bearings DE:        | Worn | Bearings DE make:        | Коуо   |
|---------------------|------|--------------------------|--------|
| Insulated:          | No   | Bearing DE Size:         | 6314ZZ |
| Bearings ODE:       | Worn | Bearings ODE make:       | Коуо   |
| Bearing Type:       | Ball | Bearing ODE Size:        | 6314ZZ |
| Bearings Retainer:  | Yes  | Thermal Protection:      | No     |
| Retainer condition: | Good | Thermal Protection Type: | _      |

### Bearing Type Image

Bearing Make Image

**Bearing Retainer Image** 

**Thermal Protection** 

Not Available

WEST TENNESSEE 7030 Ryburn Drive Millington, TN 38053 Phone 901-873-5300 Fax 901-873-5301