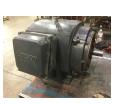

### **Name Plate Information**

| Manufacturer:   | Lees on | Enclosure :    | Open Drop Proof<br>(ODP) |
|-----------------|---------|----------------|--------------------------|
| Serial#:        |         | Model#:        | 1365T34DB5B              |
| Service Factor: |         | Frame:         | 365T                     |
| Horsepower/kW:  | 100Hp   | Rated RPM:     | 3600                     |
| Rated Amps:     | 118     | Rated Voltage: | 460                      |
| Phase:          | 3       | Cycles:        | 60                       |
| Special design: | No      |                |                          |

### Enclosure Type image

DE

ODE

F1

F2

WEST TENNESSEE 7030 Ryburn Drive Millington, TN 38053 Phone 901-873-5300 Fax 901-873-5301