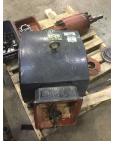

# **AC Electrical Inspection**

| Number of leads: | 3    | Terminal Markings                                                                   | 5:                                                    |                                  |  |
|------------------|------|-------------------------------------------------------------------------------------|-------------------------------------------------------|----------------------------------|--|
| Length of leads: | 10"  | REF: NEMA Stds. MG 1-2009, Rev. 1-2010, 2.41-Terminal Markings Identified By Color: |                                                       |                                  |  |
| Size of leads:   |      | 1-Blue<br>2-White<br>3-Orange                                                       | 5-Black<br>6-No color assigned<br>7-No color assigned | P1-No color assigned<br>P2-Brown |  |
| Lead condition:  | Worn | 4-Yellow                                                                            | 8-Red                                                 |                                  |  |
| Lug type:        |      | Connections As F                                                                    | Received:                                             |                                  |  |
| Lug Condition:   | Good |                                                                                     | Terminal                                              | Lugs                             |  |
| Lug size:        |      |                                                                                     | Not                                                   | Citte a                          |  |
| Lug Attachment:  | _    | Available                                                                           |                                                       |                                  |  |