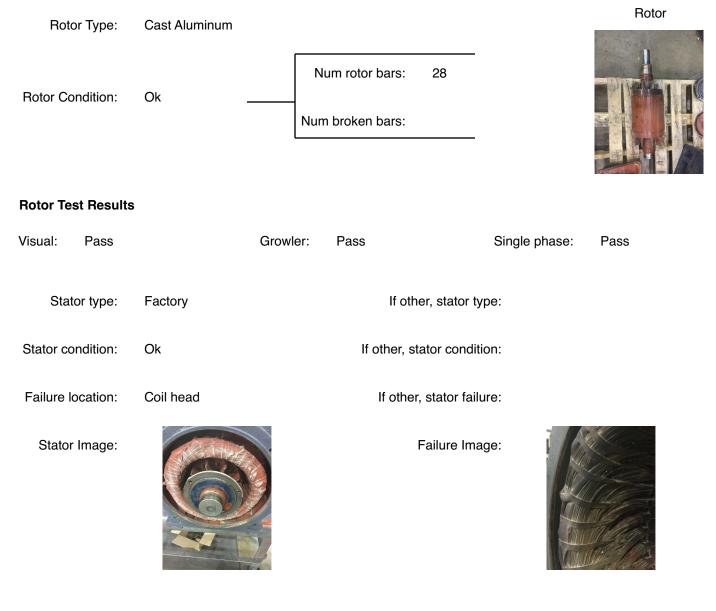

# **AC Electrical Inspection (Continued)**

| Winding color:                     | Painted   | Winding         | g image | Winding Therma | I Protection: | No            |
|------------------------------------|-----------|-----------------|---------|----------------|---------------|---------------|
| Winding condition :                | Solid     |                 |         |                | N             |               |
| Winding Thermal<br>Protection DE:  | _         |                 |         |                | Avai          | lot<br>ilable |
| Winding Thermal<br>Protection ODE: | _         |                 |         |                |               |               |
| Stator test results:               | Rewind    |                 |         |                |               |               |
|                                    |           |                 |         |                |               |               |
| Megs incoming: Goo                 | d         | Surge incoming: | Bad     | Hi-pot in      | coming: E     | lad           |
| Winding Resistance Ir              | coming    |                 |         |                |               |               |
| Phas                               | es A to B | Phases B to C   | Phase   | es C to A      | Resistive im  | balance       |
| Incoming                           |           |                 |         |                |               |               |
|                                    |           |                 |         |                |               |               |
| Leads/jump                         | ers: Ok   |                 | Lead ju | mper Image. :  |               |               |
| If other, leads/jump               | ers:      |                 |         |                | Nc<br>Availa  | ot<br>able    |