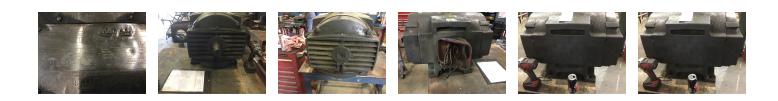

### **Name Plate Information**

| Manufacturer:   | US Electric          | Enclosure :    | Open Drop Proof<br>(ODP) | Enclo | sure Type image |
|-----------------|----------------------|----------------|--------------------------|-------|-----------------|
| Serial#:        | H016X06X118R080<br>M | Model#:        |                          |       |                 |
| Service Factor: | 1.15                 | Frame:         | 404TS                    |       |                 |
| Horsepower/kW:  | 100                  | Rated RPM:     | 1775                     |       |                 |
| Rated Amps:     | 119.9                | Rated Voltage: | 460                      |       |                 |
| Phase:          | 3                    | Cycles:        | 60                       |       |                 |
| Special design: | No                   |                |                          |       |                 |
| Nameplate       | DE                   | ODE            | F1                       | F2    | Тор             |

#### **Mechanical Inspection**

Inspect bolt holes and fasteners. Validate correct fasteners.

| Does the shaft turn freely?:     | Yes | Contaminant(s):     | None             |
|----------------------------------|-----|---------------------|------------------|
| Shaft rotation:                  | _   | Contaminant(s) Amt: | None             |
| Shaft grounding device present?: | No  | Contaminant Image:  |                  |
| Type of grounding device:        |     |                     | Not<br>Available |