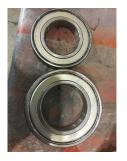

Shaft runout(TIR-Inbound):

| Bearings DE:        | Worn | Bearings DE make:        |         |
|---------------------|------|--------------------------|---------|
| Insulated:          | No   | Bearing DE Size:         | 6215 C3 |
| Bearings ODE:       | Worn | Bearings ODE make:       | Коуо    |
| Bearing Type:       | Ball | Bearing ODE Size:        | 6212 C  |
| Bearings Retainer:  | No   | Thermal Protection:      | Yes     |
| Retainer condition: | _    | Thermal Protection Type: | _       |

Bearing Type Image

Bearing Make Image

WEST TENNESSEE 7030 Ryburn Drive Millington, TN 38053 Phone 901-873-5300 Fax 901-873-5301 CENTRAL ARKANSAS 6812 Lindsey Rd. Little Rock, AR 72206 Phone 501-375-9178 Fax 501-375-4254 Bearing Retainer Image