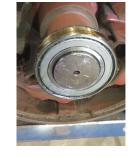

Shaft runout(TIR-Inbound):

| Bearings DE:        | Worn | Bearings DE make:        |         |
|---------------------|------|--------------------------|---------|
| Insulated:          | No   | Bearing DE Size:         | 6215 C3 |
| Bearings ODE:       | Worn | Bearings ODE make:       | Коуо    |
| Bearing Type:       | Ball | Bearing ODE Size:        | 6212 C  |
| Bearings Retainer:  | No   | Thermal Protection:      | Yes     |
| Retainer condition: | _    | Thermal Protection Type: | _       |

Bearing Type Image

Bearing Make Image

WEST TENNESSEE 7030 Ryburn Drive Millington, TN 38053 Phone 901-873-5300 Fax 901-873-5301 CENTRAL ARKANSAS 6812 Lindsey Rd. Little Rock, AR 72206 Phone 501-375-9178 Fax 501-375-4254 Bearing Retainer Image