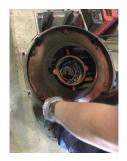

#### **Mechanical Inspection (Continued)**

Brg. Image:

Bushings/sleeves image:

Water jacket: N/A

Fan:

N/A

Frame cond.: Good

| Motor Mount Position: | Horizontal/F | oot mount | Endbell type:  | Single piece |
|-----------------------|--------------|-----------|----------------|--------------|
| Missing parts?        |              |           | Endbell Image: | 500          |
| J-Box cover           | O-rings      | J-Box     |                | **           |
| HH cover              | Glands       | None None |                |              |
| Other missing parts   |              |           |                |              |