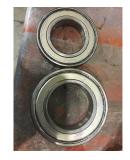

Shaft runout(TIR-Inbound):

| Bearings DE:        | Worn | Bearings DE make:        |         |
|---------------------|------|--------------------------|---------|
| Insulated:          | No   | Bearing DE Size:         | 6215 C3 |
| Bearings ODE:       | Worn | Bearings ODE make:       | Коуо    |
| Bearing Type:       | Ball | Bearing ODE Size:        | 6212 C  |
| Bearings Retainer:  | No   | Thermal Protection:      | Yes     |
| Retainer condition: | _    | Thermal Protection Type: | _       |

Bearing Type Image

Bearing Make Image

WEST TENNESSEE 7030 Ryburn Drive Millington, TN 38053 Phone 901-873-5300 Fax 901-873-5301 CENTRAL ARKANSAS 6812 Lindsey Rd. Little Rock, AR 72206 Phone 501-375-9178 Fax 501-375-4254 Bearing Retainer Image