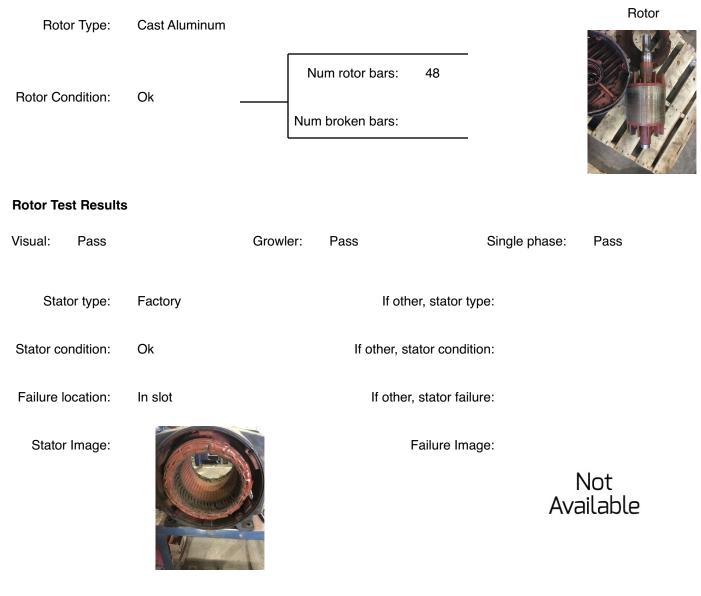

# **AC Electrical Inspection (Continued)**

| Winding                           | color:   | Painted     | Winding         | g image  | Winding Thermal Prot | ection: No       |
|-----------------------------------|----------|-------------|-----------------|----------|----------------------|------------------|
| Winding condition : Solid         |          | P           |                 |          | Not                  |                  |
| Winding Thermal<br>Protection DE: |          |             | Avail           |          |                      | Not<br>Available |
| Winding The<br>Protection         |          | _           |                 |          |                      |                  |
| Stator test re                    | sults:   | Salvageable |                 |          |                      |                  |
|                                   |          |             |                 |          |                      |                  |
| Megs incoming:                    | Goo      | d           | Surge incoming: | Good     | Hi-pot incomir       | ng: Good         |
| Winding Resist                    | tance In | coming      |                 |          |                      |                  |
|                                   | Phas     | es A to B   | Phases B to C   | Phases   | S C to A Res         | istive imbalance |
| Incoming                          | 84.8     | 49          | 84.856          | 85.55    | 1 0.8                |                  |
| Lea                               | ds/jump  | ers: Ok     |                 | Lead jum | per Image. :         |                  |
| If other, lead                    | ds/jump  | ers:        |                 |          |                      | Not<br>Available |