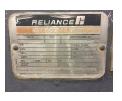

## **Name Plate Information**

| Manufacturer:   | Reliance     | Enclosure :    | Weather Protected<br>II (WPII) | Enclos                                                                                                          |
|-----------------|--------------|----------------|--------------------------------|-----------------------------------------------------------------------------------------------------------------|
| Serial#:        | X337332A3-WF | Model#:        |                                |                                                                                                                 |
| Service Factor: |              | Frame:         | 5008S                          | the second se |
| Horsepower/kW:  | 500          | Rated RPM:     | 3550                           |                                                                                                                 |
| Rated Amps:     | 115          | Rated Voltage: | 2300                           |                                                                                                                 |
| Phase:          | 3            | Cycles:        | 60                             |                                                                                                                 |
| Special design: | No           |                |                                |                                                                                                                 |