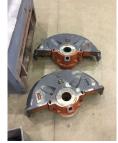

#### Inspect bolt holes and fasteners. Validate correct fasteners.

| Does the shaft turn freely?:     | Yes  | Contaminant(s):     | None           |
|----------------------------------|------|---------------------|----------------|
| Shaft rotation:                  | _    | Contaminant(s) Amt: | None           |
| Shaft grounding device present?: | No   | Contaminant Image:  | Constanting of |
| Type of grounding device:        |      |                     |                |
| Shaft runout(TIR-Inbound):       |      |                     |                |
|                                  |      |                     |                |
| Bearings DE:                     | Worn | Bearings DE make:   | Other          |
| Insulated:                       | No   | Bearing DE Size:    |                |

| Bearings ODE: | Worn |
|---------------|------|

Bearing Type: Babbitt

Bearings Retainer: No

Retainer condition: