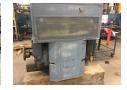

## **Name Plate Information**

| Manufacturer:   | Reliance     | Enclosure :    | Weather Protected<br>II (WPII) | Enclos                                                                                                          |
|-----------------|--------------|----------------|--------------------------------|-----------------------------------------------------------------------------------------------------------------|
| Serial#:        | X337332A3-WF | Model#:        |                                |                                                                                                                 |
| Service Factor: |              | Frame:         | 5008S                          | the second se |
| Horsepower/kW:  | 500          | Rated RPM:     | 3550                           |                                                                                                                 |
| Rated Amps:     | 115          | Rated Voltage: | 2300                           |                                                                                                                 |
| Phase:          | 3            | Cycles:        | 60                             |                                                                                                                 |
| Special design: | No           |                |                                |                                                                                                                 |

#### Enclosure Type image

Nameplate

DE

ODE

F1

F2

Тор

WEST TENNESSEE 7030 Ryburn Drive Millington, TN 38053 Phone 901-873-5300 Fax 901-873-5301