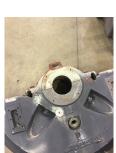

| Motor Mount Position: | Horizontal/F | oot mount | Endbell type:  | Split type |
|-----------------------|--------------|-----------|----------------|------------|
| Missing parts?        |              |           | Endbell Image: | The second |
| J-Box cover           | O-rings      | J-Box     |                |            |
| HH cover              | Glands       | Vone      |                |            |
| Other missing parts   |              |           |                |            |