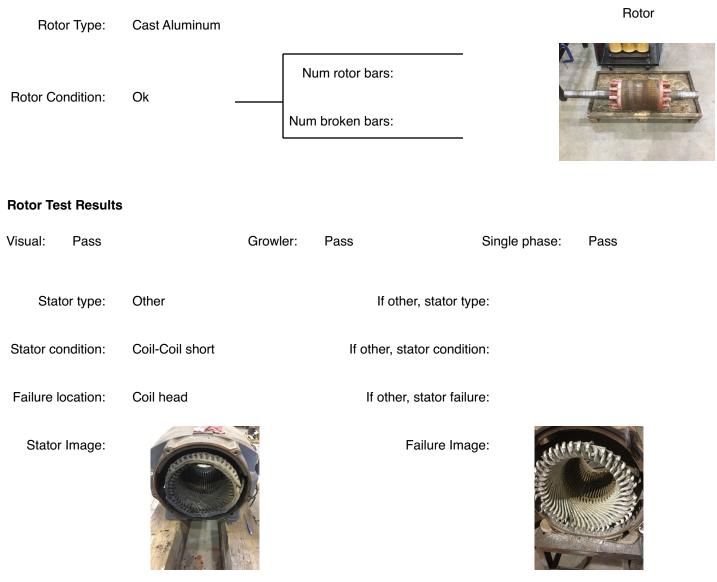

# **AC Electrical Inspection (Continued)**

| Winding color:                     | Dull black | Winding         | g image  | Winding Therma | I Protection: | No            |
|------------------------------------|------------|-----------------|----------|----------------|---------------|---------------|
| Winding condition :                | Charred    |                 |          |                | Ν             | lot           |
| Winding Thermal<br>Protection DE:  | _          |                 |          |                | Ava           | lot<br>ilable |
| Winding Thermal<br>Protection ODE: | _          |                 |          |                |               |               |
| Stator test results:               | Rewind     |                 |          |                |               |               |
|                                    |            |                 |          |                |               |               |
| Megs incoming: Goo                 | d          | Surge incoming: | Bad      | Hi-pot in      | coming: E     | Bad           |
| Winding Resistance In              | coming     |                 |          |                |               |               |
| Phas                               | es A to B  | Phases B to C   | Phase    | es C to A      | Resistive im  | balance       |
| Incoming                           |            |                 |          |                |               |               |
|                                    |            |                 |          |                |               |               |
| Leads/jump                         | ers: Ok    |                 | Lead jur | mper Image. :  |               |               |
| If other, leads/jump               | ers:       |                 |          |                | Nc<br>Availi  | ot<br>able    |

#### **Component Failure**

Windings shorted turn to turn and coil to coil at appropriately 7:00 location and at the outer edge of the end turn