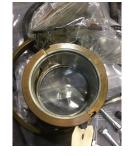

# **Mechanical Inspection (Continued)**

| Lubrication Type:                                                  | Oil     | Thermal Protection device DE:  | _     |
|--------------------------------------------------------------------|---------|--------------------------------|-------|
| Lubrication brand inbound:                                         | Unknown | Thermal Protection device ODE: | _     |
| Lubrication brand outbound:                                        | Unknown |                                |       |
| Grease Amt DE:                                                     | N/A     | Grease Cond. DE:               | Other |
| Grease Amt ODE:                                                    | N/A     | Grease Cond. ODE:              | Other |
| Seals DE type:<br>Seals DE size:<br>Seals DE (inbound) condition : | Other   | Seals Image:                   |       |
| Seals ODE type:                                                    | Other   | Seals Image 2:                 |       |