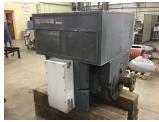

## **Name Plate Information**

| Manufacturer:   | Reliance     | Enclosure :    | Weather Protected<br>II (WPII) | Enclos                                                                                                          |
|-----------------|--------------|----------------|--------------------------------|-----------------------------------------------------------------------------------------------------------------|
| Serial#:        | X337332A3-WF | Model#:        |                                |                                                                                                                 |
| Service Factor: |              | Frame:         | 5008S                          | the second se |
| Horsepower/kW:  | 500          | Rated RPM:     | 3550                           |                                                                                                                 |
| Rated Amps:     | 115          | Rated Voltage: | 2300                           |                                                                                                                 |
| Phase:          | 3            | Cycles:        | 60                             |                                                                                                                 |
| Special design: | No           |                |                                |                                                                                                                 |

#### Enclosure Type image

Nameplate

DE

ODE

F1

F2

Тор

WEST TENNESSEE 7030 Ryburn Drive Millington, TN 38053 Phone 901-873-5300 Fax 901-873-5301