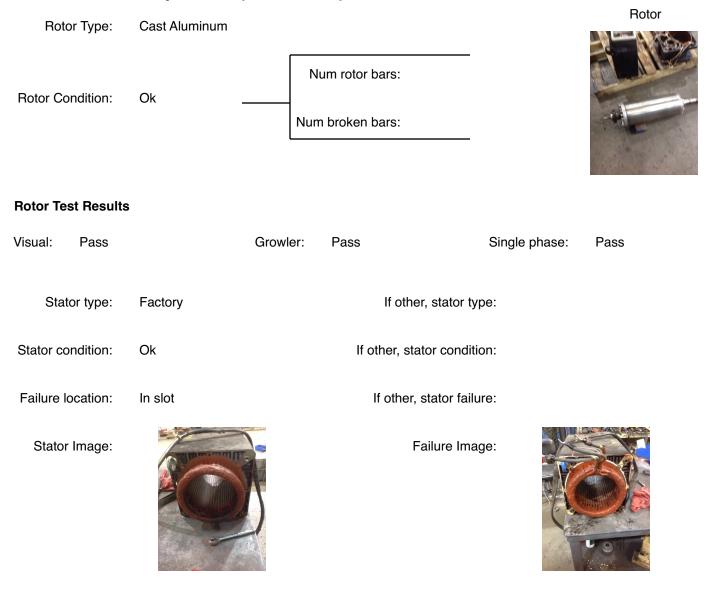

# **AC Electrical Inspection (Continued)**

| Winding cold                   | or: Like new  | Winding         | g image Windi  | ing Thermal Protection: | Yes            |
|--------------------------------|---------------|-----------------|----------------|-------------------------|----------------|
| Winding conditior              | n : Solid     |                 |                |                         |                |
| Winding Therm<br>Protection DI |               |                 |                |                         | Not<br>Ailable |
| Winding Therm<br>Protection OD |               |                 | L'OK           |                         |                |
| Stator test result             | s: Salvageat  | ble             |                |                         |                |
|                                |               |                 |                |                         |                |
| Megs incoming:                 | Good          | Surge incoming: | Good           | Hi-pot incoming: G      | Good           |
| Winding Resistan               | ce Incoming   |                 |                |                         |                |
| F                              | Phases A to B | Phases B to C   | Phases C to    | A Resistive im          | balance        |
| Incoming                       | 71.111        | 70.754          | 70.753         | 0.5                     |                |
|                                |               |                 |                |                         |                |
| Leads/j                        | umpers: Ok    |                 | Lead jumper Im | nage.:                  |                |
| lf other, leads/j              | umpers:       |                 |                | No<br>Availa            |                |
|                                |               |                 |                |                         |                |