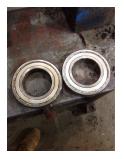

Shaft runout(TIR-Inbound):

| Bearings DE:        | Worn | Bearings DE make:        | SKF    |
|---------------------|------|--------------------------|--------|
| Insulated:          | No   | Bearing DE Size:         | 6211ZZ |
| Bearings ODE:       | Worn | Bearings ODE make:       | SKF    |
| Bearing Type:       | Ball | Bearing ODE Size:        | 6211ZZ |
| Bearings Retainer:  | Yes  | Thermal Protection:      | Yes    |
| Retainer condition: | _    | Thermal Protection Type: | _      |

#### Bearing Type Image

Bearing Make Image

WEST TENNESSEE 7030 Ryburn Drive Millington, TN 38053 Phone 901-873-5300 Fax 901-873-5301 CENTRAL ARKANSAS 6812 Lindsey Rd. Little Rock, AR 72206 Phone 501-375-9178 Fax 501-375-4254