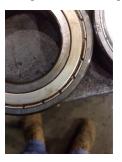

Shaft runout(TIR-Inbound):

| Bearings DE:        | Worn | Bearings DE make:        | SKF    |
|---------------------|------|--------------------------|--------|
| Insulated:          | No   | Bearing DE Size:         | 6211ZZ |
| Bearings ODE:       | Worn | Bearings ODE make:       | SKF    |
| Bearing Type:       | Ball | Bearing ODE Size:        | 6211ZZ |
| Bearings Retainer:  | Yes  | Thermal Protection:      | Yes    |
| Retainer condition: | _    | Thermal Protection Type: | _      |

#### Bearing Type Image

Bearing Make Image

WEST TENNESSEE 7030 Ryburn Drive Millington, TN 38053 Phone 901-873-5300 Fax 901-873-5301 CENTRAL ARKANSAS 6812 Lindsey Rd. Little Rock, AR 72206 Phone 501-375-9178 Fax 501-375-4254