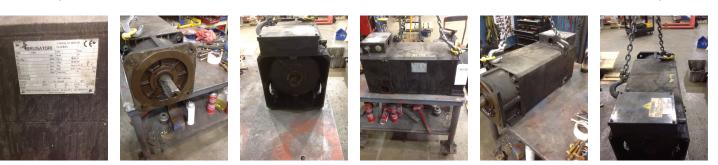

## **Name Plate Information**

| Manufacturer:   | Brusatori | Enclosure :    | Totally Enclosed<br>Non-Ventilated |
|-----------------|-----------|----------------|------------------------------------|
| Serial#:        | 10028/03  | Model#:        | COD<br>VL16013W00002               |
| Service Factor: |           | Frame:         |                                    |
| Horsepower/kW:  | 49KW      | Rated RPM:     | 1500/2400                          |
| Rated Amps:     | 93        | Rated Voltage: | 400                                |
| Phase:          | 3         | Cycles:        | 50.9                               |
| Special design: | No        |                |                                    |

# **Mechanical Inspection (Continued)**

| Brg. Image:                                                                                                                        | Bushings/sle                 | eeves image:<br>Not<br>Available |
|------------------------------------------------------------------------------------------------------------------------------------|------------------------------|----------------------------------|
| Water jacket: N/A<br>Not<br>Available                                                                                              | Fan: N/A<br>Not<br>Available | Frame cond.: Good                |
| Motor Mount Position: Horizontal/Foot mount   Missing parts?   J-Box cover   J-Box cover   HH cover   Glands   Other missing parts | Endbell Image:               | Endbell type: Single piece       |