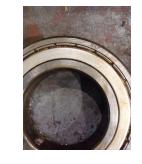

Shaft runout(TIR-Inbound):

| Bearings DE:        | Worn | Bearings DE make:        | SKF    |
|---------------------|------|--------------------------|--------|
| Insulated:          | No   | Bearing DE Size:         | 6211ZZ |
| Bearings ODE:       | Worn | Bearings ODE make:       | SKF    |
| Bearing Type:       | Ball | Bearing ODE Size:        | 6211ZZ |
| Bearings Retainer:  | Yes  | Thermal Protection:      | Yes    |
| Retainer condition: | _    | Thermal Protection Type: | _      |

#### Bearing Type Image

Bearing Make Image

WEST TENNESSEE 7030 Ryburn Drive Millington, TN 38053 Phone 901-873-5300 Fax 901-873-5301 CENTRAL ARKANSAS 6812 Lindsey Rd. Little Rock, AR 72206 Phone 501-375-9178 Fax 501-375-4254