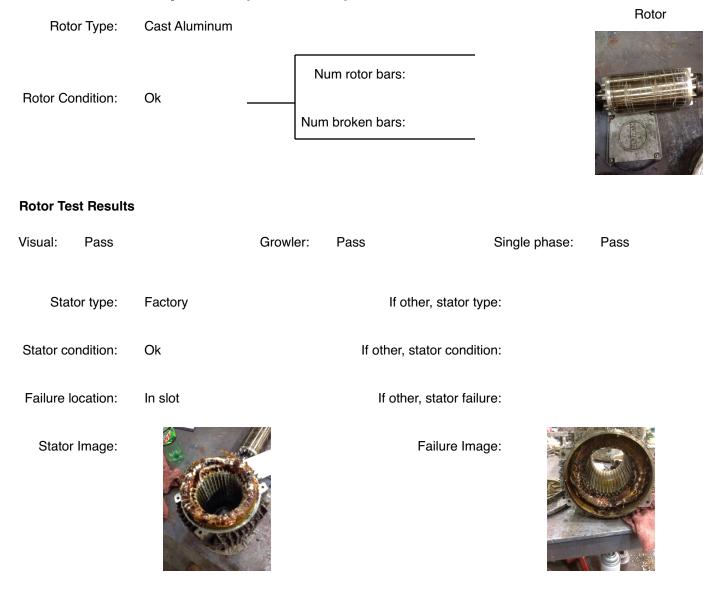

# **AC Electrical Inspection (Continued)**

| Winding col                    | lor:   | Like new  | Windin          | g image  | Winding Thermal | Protection:  | Yes           |
|--------------------------------|--------|-----------|-----------------|----------|-----------------|--------------|---------------|
| Winding conditio               | on :   | Solid     |                 |          |                 |              |               |
| Winding Thern<br>Protection D  |        | Good      | ſ               |          |                 | N<br>Ava     | lot<br>ilable |
| Winding Thern<br>Protection OD |        | _         |                 |          |                 |              |               |
| Stator test resul              | lts:   | Rewind    |                 |          |                 |              |               |
|                                |        |           |                 |          |                 |              |               |
| Megs incoming:                 | Bad    |           | Surge incoming: | Bad      | Hi-pot ind      | coming: E    | Bad           |
| Winding Resistar               | nce In | coming    |                 |          |                 |              |               |
|                                | Phase  | es A to B | Phases B to C   | Phase    | es C to A       | Resistive im | balance       |
| Incoming                       | 236.3  | 388       | 239.216         | 4.786    | 3               | 98.0         |               |
| Leads/                         | /jumpe | ers: Ok   |                 | Lead jur | nper Image. :   |              |               |
| If other, leads/               | /jumpe | ers:      |                 |          |                 |              |               |