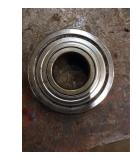

| Bearings DE:        | Worn | Bearings DE make:        | Other  |
|---------------------|------|--------------------------|--------|
| Insulated:          | No   | Bearing DE Size:         | 6305ZZ |
| Bearings ODE:       | Worn | Bearings ODE make:       | Other  |
| Bearing Type:       | Ball | Bearing ODE Size:        | 6205ZZ |
| Bearings Retainer:  | Yes  | Thermal Protection:      | Yes    |
| Retainer condition: | _    | Thermal Protection Type: | _      |

#### Bearing Type Image

Bearing Make Image