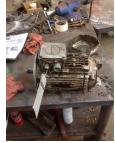

## **Name Plate Information**

| Manufacturer:   | KUENLE       | Enclosure :    | Totally Enclosed<br>Fan Cooled | Enclosu |
|-----------------|--------------|----------------|--------------------------------|---------|
| Serial#:        | 081649543921 | Model#:        | KTE2W91Y4KTSL<br>ZTIE2         |         |
| Service Factor: |              | Frame:         | 90LY                           |         |
| Horsepower/kW:  | 2.2KW        | Rated RPM:     | 1745                           |         |
| Rated Amps:     | 9.9/5.7      | Rated Voltage: | 220/480                        |         |
| Phase:          | 3            | Cycles:        | 60                             |         |
| Special design: | No           |                |                                |         |

### Enclosure Type image

Nameplate

DE

ODE

F1

F2

Тор

WEST TENNESSEE 7030 Ryburn Drive Millington, TN 38053 Phone 901-873-5300 Fax 901-873-5301