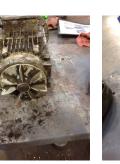

| Bearings DE:        | Worn | Bearings DE make:        | Other  |
|---------------------|------|--------------------------|--------|
| Insulated:          | No   | Bearing DE Size:         | 6305ZZ |
| Bearings ODE:       | Worn | Bearings ODE make:       | Other  |
| Bearing Type:       | Ball | Bearing ODE Size:        | 6205ZZ |
| Bearings Retainer:  | Yes  | Thermal Protection:      | Yes    |
| Retainer condition: | _    | Thermal Protection Type: | _      |

#### Bearing Type Image

Bearing Make Image