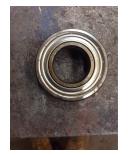

| Bearings DE:        | Worn | Bearings DE make:        | Other  |
|---------------------|------|--------------------------|--------|
| Insulated:          | No   | Bearing DE Size:         | 6305ZZ |
| Bearings ODE:       | Worn | Bearings ODE make:       | Other  |
| Bearing Type:       | Ball | Bearing ODE Size:        | 6205ZZ |
| Bearings Retainer:  | Yes  | Thermal Protection:      | Yes    |
| Retainer condition: | _    | Thermal Protection Type: | _      |

### Bearing Retainer Image

**Thermal Protection** 

Not Available

WEST TENNESSEE 7030 Ryburn Drive Millington, TN 38053 Phone 901-873-5300 Fax 901-873-5301