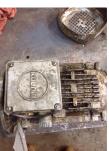

## **Mechanical Inspection (Continued)**

Brg. Image: Bushings/sleeves image: Not Available Water jacket: N/A Fan: Ok Frame cond.: Good Not Available Motor Mount Position: Horizontal/Foot mount Endbell type: Single piece Missing parts? Endbell Image: J-Box cover O-rings J-Box HH cover Glands None None Other missing parts Bolts for the fan cover