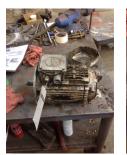

### **Mechanical Inspection**

#### Inspect bolt holes and fasteners. Validate correct fasteners.

| Does the shaft turn freely?:     | Yes            | Contaminant(s):     | Oil   |
|----------------------------------|----------------|---------------------|-------|
| Shaft rotation:                  | Bi-directional | Contaminant(s) Amt: | Other |
| Shaft grounding device present?: | No             | Contaminant Image:  |       |
| Type of grounding device:        |                |                     |       |
| Shaft runout(TIR-Inbound):       |                |                     |       |