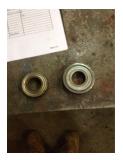

| Bearings DE:        | Worn | Bearings DE make:        | Other  |
|---------------------|------|--------------------------|--------|
| Insulated:          | No   | Bearing DE Size:         | 6305ZZ |
| Bearings ODE:       | Worn | Bearings ODE make:       | Other  |
| Bearing Type:       | Ball | Bearing ODE Size:        | 6205ZZ |
| Bearings Retainer:  | Yes  | Thermal Protection:      | Yes    |
| Retainer condition: | _    | Thermal Protection Type: | _      |

#### Bearing Type Image

Bearing Make Image