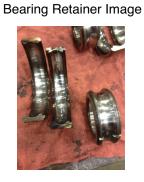

Shaft runout(TIR-Inbound):

| Bearings DE:        | Worn | Bearings DE make:        | Коуо   |
|---------------------|------|--------------------------|--------|
| Insulated:          | No   | Bearing DE Size:         | 6310ZZ |
| Bearings ODE:       | Worn | Bearings ODE make:       | Коуо   |
| Bearing Type:       | Ball | Bearing ODE Size:        | 6310ZZ |
| Bearings Retainer:  | No   | Thermal Protection:      | No     |
| Retainer condition: | _    | Thermal Protection Type: | _      |