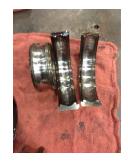

# **Mechanical Inspection (Continued)**

| Lubrication Type:               | Grease            | Thermal Protection device DE:  | N/A |
|---------------------------------|-------------------|--------------------------------|-----|
| Lubrication brand inbound:      | Mobile Polyrex EM | Thermal Protection device ODE: | N/A |
| Lubrication brand outbound:     | Mobile Polyrex EM |                                |     |
| Grease Amt DE:                  | Full              | Grease Cond. DE:               | New |
| Grease Amt ODE:                 | Full              | Grease Cond. ODE:              | New |
| Seals DE type:                  | Other             | Seals Image:                   |     |
| Seals DE size:                  | 55 75 8           |                                |     |
| Seals DE (inbound) condition :  | Bad               |                                |     |
|                                 |                   |                                |     |
| Seals ODE type:                 | Other             | Seals Image 2:                 | C   |
| Seals ODE size:                 | 55 75 8           |                                |     |
| Seals ODE (inbound) condition : | Bad               |                                | C   |
| Shaft damage cause:             | Other             | Shaft Image:                   |     |

### **Component Failure**

**Cause of Failure** 

Seal surface need repair on DE AND ODE