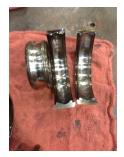

# **Mechanical Inspection (Continued)**

| Lubrication Type:               | Grease            | Thermal Protection device DE:  | N/A |
|---------------------------------|-------------------|--------------------------------|-----|
| Lubrication brand inbound:      | Mobile Polyrex EM | Thermal Protection device ODE: | N/A |
| Lubrication brand outbound:     | Mobile Polyrex EM |                                |     |
| Grease Amt DE:                  | Full              | Grease Cond. DE:               | New |
| Grease Amt ODE:                 | Full              | Grease Cond. ODE:              | New |
| Seals DE type:                  | Other             | Seals Image:                   |     |
| Seals DE size:                  | 55 75 8           |                                |     |
| Seals DE (inbound) condition :  | Bad               |                                |     |
|                                 |                   |                                |     |
| Seals ODE type:                 | Other             | Seals Image 2:                 | C   |
| Seals ODE size:                 | 55 75 8           |                                |     |
| Seals ODE (inbound) condition : | Bad               |                                | C   |
| Shaft damage cause:             | Other             | Shaft Image:                   |     |

### **Component Failure**

**Cause of Failure** 

Seal surface need repair on DE AND ODE