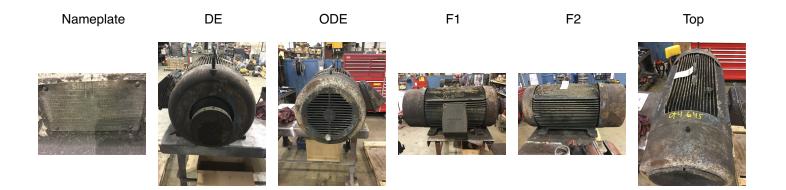

### **Mechanical Inspection**

Inspect bolt holes and fasteners. Validate correct fasteners.

| Does the shaft turn freely?:     | Yes            | Contaminant(s):     | None             |
|----------------------------------|----------------|---------------------|------------------|
| Shaft rotation:                  | Bi-directional | Contaminant(s) Amt: | None             |
| Shaft grounding device present?: | No             | Contaminant Image:  |                  |
| Type of grounding device:        |                |                     | Not<br>Available |

VEST TENNESSE 7030 Ryburn Drive Millington, TN 38053 Phone 901-873-5300 Fax 901-873-5301