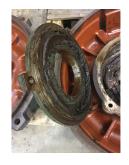

# **Mechanical Inspection (Continued)**

| Lubrication Type:               | Grease            | Thermal Protection device DE:  | _                |
|---------------------------------|-------------------|--------------------------------|------------------|
| Lubrication brand inbound:      | Unknown           | Thermal Protection device ODE: | _                |
| Lubrication brand outbound:     | Mobile Polyrex EM |                                |                  |
| Grease Amt DE:                  | Full              | Grease Cond. DE:               | Hard             |
| Grease Amt ODE:                 | Full              | Grease Cond. ODE:              | Hard             |
| Seals DE type:                  | N/A               | Seals Image:                   |                  |
| Seals DE size:                  |                   |                                | Not<br>Available |
| Seals DE (inbound) condition :  |                   |                                |                  |
|                                 |                   | Seals Image 2:                 |                  |
| Seals ODE type:                 | N/A               | Seals maye 2.                  | Not              |
| Seals ODE size:                 |                   |                                | Available        |
| Seals ODE (inbound) condition : |                   |                                |                  |
| Shaft damage cause:             | Other             | Shaft Image:                   |                  |