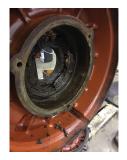

### **Mechanical Inspection**

Inspect bolt holes and fasteners. Validate correct fasteners.

| Does the shaft turn freely?:     | Yes            | Contaminant(s):     | None             |
|----------------------------------|----------------|---------------------|------------------|
| Shaft rotation:                  | Bi-directional | Contaminant(s) Amt: | None             |
| Shaft grounding device present?: | No             | Contaminant Image:  |                  |
| Type of grounding device:        |                |                     | Not<br>Available |