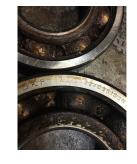

Shaft runout(TIR-Inbound):

| Bearings DE:        | Worn | Bearings DE make:        | SKF  |
|---------------------|------|--------------------------|------|
| Insulated:          | No   | Bearing DE Size:         | 6320 |
| Bearings ODE:       | Worn | Bearings ODE make:       | SKF  |
| Bearing Type:       | Ball | Bearing ODE Size:        | 6316 |
| Bearings Retainer:  | Yes  | Thermal Protection:      | No   |
| Retainer condition: | Good | Thermal Protection Type: | _    |

#### Bearing Type Image

WEST TENNESSEE 7030 Ryburn Drive Millington, TN 38053 Phone 901-873-5300 Fax 901-873-5301 Bearing Make Image

CENTRAL ARKANSAS 6812 Lindsey Rd. Little Rock, AR 72206 Phone 501-375-9178 Fax 501-375-4254 ineman folection type.