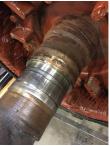

Shaft runout(TIR-Inbound):

| Bearings DE:        | Worn | Bearings DE make:        | SKF  |
|---------------------|------|--------------------------|------|
| Insulated:          | No   | Bearing DE Size:         | 6320 |
| Bearings ODE:       | Worn | Bearings ODE make:       | SKF  |
| Bearing Type:       | Ball | Bearing ODE Size:        | 6316 |
| Bearings Retainer:  | Yes  | Thermal Protection:      | No   |
| Retainer condition: | Good | Thermal Protection Type: | _    |

#### Bearing Type Image

WEST TENNESSEE 7030 Ryburn Drive Millington, TN 38053 Phone 901-873-5300 Fax 901-873-5301 Bearing Make Image

CENTRAL ARKANSAS 6812 Lindsey Rd. Little Rock, AR 72206 Phone 501-375-9178 Fax 501-375-4254 ineman folection type.