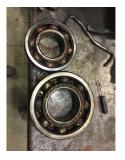

Shaft runout(TIR-Inbound):

| Bearings DE:        | Worn | Bearings DE make:        | SKF  |
|---------------------|------|--------------------------|------|
| Insulated:          | No   | Bearing DE Size:         | 6320 |
| Bearings ODE:       | Worn | Bearings ODE make:       | SKF  |
| Bearing Type:       | Ball | Bearing ODE Size:        | 6316 |
| Bearings Retainer:  | Yes  | Thermal Protection:      | No   |
| Retainer condition: | Good | Thermal Protection Type: | _    |

#### Bearing Type Image

WEST TENNESSEE 7030 Ryburn Drive Millington, TN 38053 Phone 901-873-5300 Fax 901-873-5301 Bearing Make Image

CENTRAL ARKANSAS 6812 Lindsey Rd. Little Rock, AR 72206 Phone 501-375-9178 Fax 501-375-4254 ineman folection type.