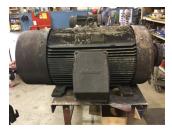

### **Name Plate Information**

| Manufacturer:   | Siemens | Enclosure :    | Totally Enclosed<br>Fan Cooled |
|-----------------|---------|----------------|--------------------------------|
| Serial#:        | L96-2   | Model#:        | 1LA04496SE42                   |
| Service Factor: | 1.15    | Frame:         | 449TS                          |
| Horsepower/kW:  | 200     | Rated RPM:     | 1185                           |
| Rated Amps:     | 222     | Rated Voltage: | 460                            |
| Phase:          | 3       | Cycles:        | 60                             |
| Special design: | No      |                |                                |

#### Enclosure Type image

WEST TENNESSEE 7030 Ryburn Drive Millington, TN 38053 Phone 901-873-5300 Fax 901-873-5301