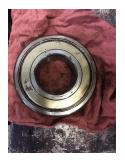

#### Inspect bolt holes and fasteners. Validate correct fasteners.

| Does the shaft turn freely?:     | Yes            | Contaminant(s):     | None      |
|----------------------------------|----------------|---------------------|-----------|
| Shaft rotation:                  | Bi-directional | Contaminant(s) Amt: | None      |
| Shaft grounding device present?: | No             | Contaminant Image:  |           |
| Type of grounding device:        |                |                     |           |
| Shaft runout(TIR-Inbound):       | N/a            |                     |           |
|                                  |                |                     |           |
| Bearings DE:                     | Worn           | Bearings DE make:   | NACHI     |
| Insulated:                       | No             | Bearing DE Size:    | 5215 Z/C3 |
| Bearings ODE:                    | Worn           | Bearings ODE make:  | Коуо      |
| Bearing Type:                    | Ball           | Bearing ODE Size:   | 6313      |
| Bearings Retainer:               | Yes            | Thermal Protection: | No        |

### **Mechanical Inspection (Continued)**

Brg. Image:

Bushings/sleeves image: