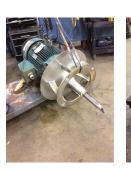

### **Mechanical Inspection**

#### Inspect bolt holes and fasteners. Validate correct fasteners.

| Does the shaft turn freely?:     | Yes            | Contaminant(s):     | None      |
|----------------------------------|----------------|---------------------|-----------|
| Shaft rotation:                  | Bi-directional | Contaminant(s) Amt: | None      |
| Shaft grounding device present?: | No             | Contaminant Image:  |           |
| Type of grounding device:        |                |                     |           |
| Shaft runout(TIR-Inbound):       | N/a            |                     |           |
|                                  |                |                     |           |
| Bearings DE:                     | Worn           | Bearings DE make:   | NACHI     |
| Insulated:                       | No             | Bearing DE Size:    | 5215 Z/C3 |
| Bearings ODE:                    | Worn           | Bearings ODE make:  | Коуо      |
| Bearing Type:                    | Ball           | Bearing ODE Size:   | 6313      |
| Bearings Retainer:               | Yes            | Thermal Protection: | No        |

#### Comments

Drive end shaft is severely worn and needs to be repaired or replaced. The opposite drive end end bell housing fit measures too large and needs repair. Additionally there are some minor discrepancies including the drive end bearing lock nut and star washer need replacing, the fan blade has one missing blade, and the connection box outer cover box has a corner broken off. There is also some core repair needed on the stator iron.