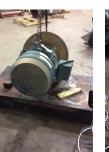

### **Mechanical Inspection**

#### Inspect bolt holes and fasteners. Validate correct fasteners.

| Does the shaft turn freely?:     | Yes            | Contaminant(s):     | None      |
|----------------------------------|----------------|---------------------|-----------|
| Shaft rotation:                  | Bi-directional | Contaminant(s) Amt: | None      |
| Shaft grounding device present?: | No             | Contaminant Image:  |           |
| Type of grounding device:        |                |                     |           |
| Shaft runout(TIR-Inbound):       | N/a            |                     |           |
|                                  |                |                     |           |
| Bearings DE:                     | Worn           | Bearings DE make:   | NACHI     |
| Insulated:                       | No             | Bearing DE Size:    | 5215 Z/C3 |
| Bearings ODE:                    | Worn           | Bearings ODE make:  | Коуо      |
| Bearing Type:                    | Ball           | Bearing ODE Size:   | 6313      |
| Bearings Retainer:               | Yes            | Thermal Protection: | No        |