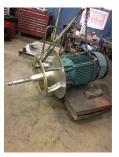

### **Name Plate Information**

| Manufacturer:   | Siemens          | Enclosure :    | Open Drop Proof<br>(ODP) | Enclosure Type image |
|-----------------|------------------|----------------|--------------------------|----------------------|
| Serial#:        | 1-51S9-LR61272-1 | Model#:        | RGZZ                     |                      |
| Service Factor: | 1.0              | Frame:         | 256T                     |                      |
| Horsepower/kW:  | 15/7.5           | Rated RPM:     | 1750/860                 |                      |
| Rated Amps:     | 19/14.5          | Rated Voltage: | 460                      |                      |
| Phase:          | 3                | Cycles:        | 60                       |                      |
| Special design: | No               |                |                          |                      |

DE

ODE

F1

F2

Тор

WEST TENNESSEE 7030 Ryburn Drive Millington, TN 38053 Phone 901-873-5300 Fax 901-873-5301