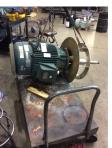

### **Mechanical Inspection**

#### Inspect bolt holes and fasteners. Validate correct fasteners.

| Does the shaft turn freely?:     | Yes            | Contaminant(s):     | None      |
|----------------------------------|----------------|---------------------|-----------|
| Shaft rotation:                  | Bi-directional | Contaminant(s) Amt: | None      |
| Shaft grounding device present?: | No             | Contaminant Image:  |           |
| Type of grounding device:        |                |                     |           |
| Shaft runout(TIR-Inbound):       | N/a            |                     |           |
|                                  |                |                     |           |
| Bearings DE:                     | Worn           | Bearings DE make:   | NACHI     |
| Insulated:                       | No             | Bearing DE Size:    | 5215 Z/C3 |
| Bearings ODE:                    | Worn           | Bearings ODE make:  | Коуо      |
| Bearing Type:                    | Ball           | Bearing ODE Size:   | 6313      |
| Bearings Retainer:               | Yes            | Thermal Protection: | No        |

#### Comments

Drive end shaft is severely worn and needs to be repaired or replaced. The opposite drive end end bell housing fit measures too large and needs repair. Additionally there are some minor discrepancies including the drive end bearing lock nut and star washer need replacing, the fan blade has one missing blade, and the connection box outer cover box has a corner broken off. There is also some core repair needed on the stator iron.