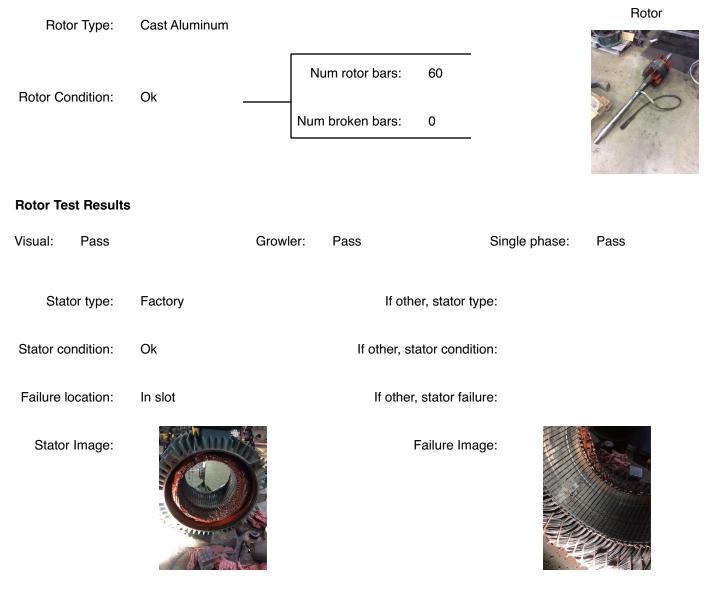

### **Name Plate Information**

| Manufacturer:   | Siemens          | Enclosure :    | Open Drop Proof<br>(ODP) | Enclosure Type image |
|-----------------|------------------|----------------|--------------------------|----------------------|
| Serial#:        | 1-51S9-LR61272-1 | Model#:        | RGZZ                     |                      |
| Service Factor: | 1.0              | Frame:         | 256T                     |                      |
| Horsepower/kW:  | 15/7.5           | Rated RPM:     | 1750/860                 |                      |
| Rated Amps:     | 19/14.5          | Rated Voltage: | 460                      |                      |
| Phase:          | 3                | Cycles:        | 60                       |                      |
| Special design: | No               |                |                          |                      |