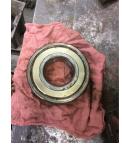

#### Inspect bolt holes and fasteners. Validate correct fasteners.

| Does the shaft turn freely?:     | Yes            | Contaminant(s):     | None      |
|----------------------------------|----------------|---------------------|-----------|
| Shaft rotation:                  | Bi-directional | Contaminant(s) Amt: | None      |
| Shaft grounding device present?: | No             | Contaminant Image:  |           |
| Type of grounding device:        |                |                     |           |
| Shaft runout(TIR-Inbound):       | N/a            |                     |           |
|                                  |                |                     |           |
| Bearings DE:                     | Worn           | Bearings DE make:   | NACHI     |
| Insulated:                       | No             | Bearing DE Size:    | 5215 Z/C3 |
| Bearings ODE:                    | Worn           | Bearings ODE make:  | Коуо      |
| Bearing Type:                    | Ball           | Bearing ODE Size:   | 6313      |
| Bearings Retainer:               | Yes            | Thermal Protection: | No        |

### **Mechanical Inspection (Continued)**

Brg. Image:

Bushings/sleeves image: