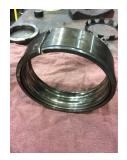

| Full                                  | Grease Cond. ODE:              | Hard |
| Seals DE type:<br>Seals DE size:<br>Seals DE (inbound) condition :       | Slinger<br>PHLNE 2820-88-13-1<br>Worn | Seals Image:                   |      |
| Seals ODE type:<br>Seals ODE size:<br>Seals ODE (inbound) condition<br>: | Slinger                               | Seals Image 2:                 |      |
|                                                                          |                                       |                                |      |

Shaft damage cause:

None

Shaft Image:



WEST TENNESSE 7030 Ryburn Drive Millington, TN 38053 Phone 901-873-5300 Fax 901-873-5301



### **Mechanical Inspection (Continued)**

Brg. Image:



Bushings/sleeves image:







## **Mechanical Inspection (Continued)**

| Air Gap Meaurements (N/A on Single Piece Endbell) |          |           | Does Air Gap Meet Customer or EASA spec(<10% variation)? |
|---------------------------------------------------|----------|-----------|----------------------------------------------------------|
|                                                   | DE @ 0   | ODE @ 0   | _                                                        |
|                                                   | DE @ 90  | ODE @ 90  |                                                          |
|                                                   | DE @ 180 | ODE @ 180 |                                                          |
|                                                   | DE @ 270 | ODE @ 2