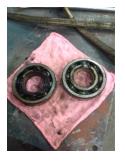

| Bearings DE:        | Worn | Bearings DE make:        | NTN       |
|---------------------|------|--------------------------|-----------|
| Insulated:          | No   | Bearing DE Size:         | 6314 1ZC3 |
| Bearings ODE:       | Worn | Bearings ODE make:       | NTN       |
| Bearing Type:       | Ball | Bearing ODE Size:        | 6314 1ZC3 |
| Bearings Retainer:  | Yes  | Thermal Protection:      | Yes       |
| Retainer condition: | _    | Thermal Protection Type: | _         |

#### Bearing Type Image

WEST TENNESSE 7030 Ryburn Drive Millington, TN 38053 Phone 901-873-5300 Fax 901-873-5301

CENTRAL ARKANSAS 6812 Lindsey Rd. Little Rock, AR 72206 Phone 501-375-9178 Fax 501-375-4254