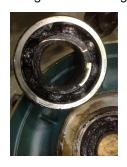

| Bearings DE:        | Worn | Bearings DE make:        | NTN       |
|---------------------|------|--------------------------|-----------|
| Insulated:          | No   | Bearing DE Size:         | 6314 1ZC3 |
| Bearings ODE:       | Worn | Bearings ODE make:       | NTN       |
| Bearing Type:       | Ball | Bearing ODE Size:        | 6314 1ZC3 |
| Bearings Retainer:  | Yes  | Thermal Protection:      | Yes       |
| Retainer condition: | _    | Thermal Protection Type: | _         |

#### Bearing Type Image

WEST TENNESSE 7030 Ryburn Drive Millington, TN 38053 Phone 901-873-5300 Fax 901-873-5301

CENTRAL ARKANSAS 6812 Lindsey Rd. Little Rock, AR 72206 Phone 501-375-9178 Fax 501-375-4254

### Conclusion

**Component Failure** 

**Cause of Failure** 

DE AND ODE BEARINGS HAVE FLUTTING

Comments

Bearings Ageis Ring wash and bake

Service Tech name:

Robert Wiley