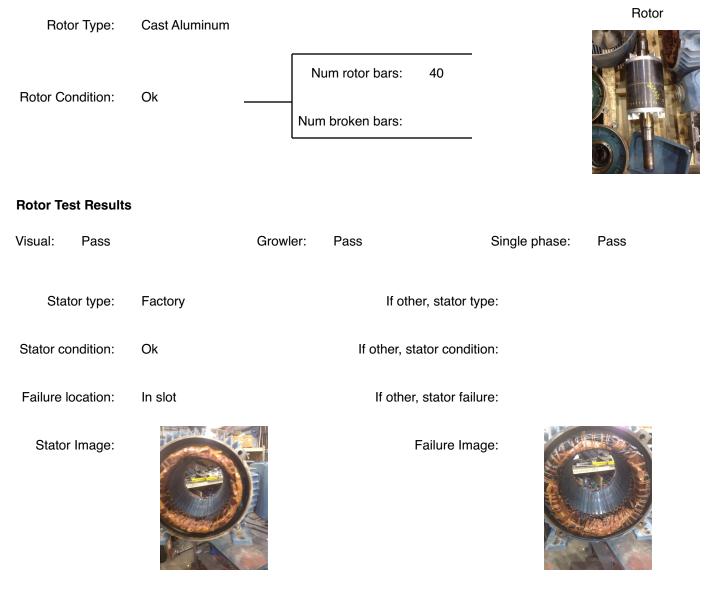

# **AC Electrical Inspection (Continued)**

| Winding c                         | olor:   | Like new    | Winding         | image    | Winding Therm | al Protection | Yes      |
|-----------------------------------|---------|-------------|-----------------|----------|---------------|---------------|----------|
| Winding condit                    | ion :   | Solid       |                 |          |               |               |          |
| Winding Thermal<br>Protection DE: |         | _           |                 | <b>S</b> |               |               |          |
| Winding The<br>Protection C       |         | _           |                 |          |               |               |          |
| Stator test res                   | ults:   | Salvageable |                 |          |               |               |          |
|                                   |         |             |                 |          |               |               |          |
| Megs incoming:                    | Goo     | d           | Surge incoming: | Good     | Hi-pot i      | ncoming:      | Good     |
| Winding Resista                   | ance In | coming      |                 |          |               |               |          |
|                                   | Phase   | es A to B   | Phases B to C   | Phase    | es C to A     | Resistive i   | mbalance |
| Incoming                          | 78.6    | 85          | 78.970          | 78.74    | 14            | 0.3           |          |