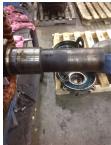

# **Mechanical Inspection (Continued)**

| Lubrication Type:              | Grease            | Thermal Protection device DE:  | _     |
|--------------------------------|-------------------|--------------------------------|-------|
| Lubrication brand inbound:     | Mobile Polyrex EM | Thermal Protection device ODE: | _     |
| Lubrication brand outbound:    | Mobile Polyrex EM |                                |       |
| Grease Amt DE:                 | Full              | Grease Cond. DE:               | Other |
| Grease Amt ODE:                | Full              | Grease Cond. ODE:              | Other |
|                                |                   |                                |       |
| Seals DE type:                 | N/A               |                                |       |
| Seals DE size:                 |                   |                                |       |
| Seals DE (inbound) condition : |                   |                                |       |
|                                |                   |                                |       |
| Seals ODE type:                | N/A               |                                |       |
| Seals ODE size:                |                   |                                |       |
| Seals ODE (inbound) condition  |                   |                                |       |
| Shaft damage cause:            | None              | Shaft Image:                   |       |