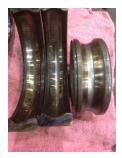

#### Bearing Retainer Image

# **Mechanical Inspection (Continued)**

Brg. Image:

| N/A                 | Fan:                      | Ok                                                                  | Frame co                                                       | nd.: Good                                 |
|---------------------|---------------------------|---------------------------------------------------------------------|----------------------------------------------------------------|-------------------------------------------|
|                     |                           |                                                                     |                                                                |                                           |
| ition: Horizontal/F | oot mount                 |                                                                     | Endbell type:                                                  | Single piece                              |
| ?                   |                           |                                                                     | Endbell Image:                                                 |                                           |
| O-rings             | J-Box                     |                                                                     |                                                                |                                           |
| Glands              | Vone None                 |                                                                     |                                                                | 01/1.205 0                                |
|                     | ition: Horizontal/Fo<br>? | ition: Horizontal/Foot mount<br>?<br>O-rings J-Box<br>Glands I None | tion: Horizontal/Foot mount  P O-rings □ J-Box □ Glands ☑ None | tion: Morizontal/Foot mount Endbell type: |