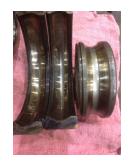

#### Bearing Retainer Image

# **Mechanical Inspection (Continued)**

Brg. Image:

| N/A                 | Fan:                      | Ok                                                                  | Frame co                                                       | nd.: Good                                 |
|---------------------|---------------------------|---------------------------------------------------------------------|----------------------------------------------------------------|-------------------------------------------|
|                     |                           |                                                                     |                                                                |                                           |
| ition: Horizontal/F | oot mount                 |                                                                     | Endbell type:                                                  | Single piece                              |
| ?                   |                           |                                                                     | Endbell Image:                                                 |                                           |
| O-rings             | J-Box                     |                                                                     |                                                                |                                           |
| Glands              | Vone None                 |                                                                     |                                                                | 01/1.205 0                                |
|                     | ition: Horizontal/Fo<br>? | ition: Horizontal/Foot mount<br>?<br>O-rings J-Box<br>Glands I None | tion: Horizontal/Foot mount  P O-rings □ J-Box □ Glands ☑ None | tion: Morizontal/Foot mount Endbell type: |