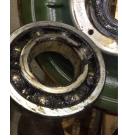

| Bearings DE:        | Worn | Bearings DE make:        | NTN       |
|---------------------|------|--------------------------|-----------|
| Insulated:          | No   | Bearing DE Size:         | 6314 1ZC3 |
| Bearings ODE:       | Worn | Bearings ODE make:       | NTN       |
| Bearing Type:       | Ball | Bearing ODE Size:        | 6314 1ZC3 |
| Bearings Retainer:  | Yes  | Thermal Protection:      | Yes       |
| Retainer condition: | _    | Thermal Protection Type: | _         |

### Conclusion

**Component Failure** 

**Cause of Failure** 

DE AND ODE BEARINGS HAVE FLUTTING

Comments

Bearings Ageis Ring wash and bake

Service Tech name:

Robert Wiley