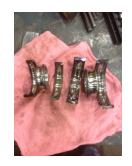

# **Mechanical Inspection (Continued)**

Brg. Image:

| Water jacket:     | N/A                |           | Fan: | Ok | Frame co       | ond.: | Good     |
|-------------------|--------------------|-----------|------|----|----------------|-------|----------|
|                   |                    |           |      |    |                |       |          |
| Motor Mount Posit | ion: Horizontal/Fo | oot mount |      |    | Endbell type:  | Sing  | le piece |
| Missing parts?    | ,                  |           |      |    | Endbell Image: | 1     |          |
| J-Box cover       | O-rings            | J-Box     |      |    |                |       |          |
| HH cover          | Glands             | Vone      |      |    |                |       |          |
| Other missing pa  | rts                |           |      |    |                |       |          |