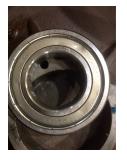

Shaft runout(TIR-Inbound):

| Bearings DE:        | Other | Bearings DE make:        | NSK   |
|---------------------|-------|--------------------------|-------|
| Insulated:          | No    | Bearing DE Size:         | 6309Z |
| Bearings ODE:       | Other | Bearings ODE make:       | NSK   |
| Bearing Type:       | Ball  | Bearing ODE Size:        | 6209Z |
| Bearings Retainer:  | Yes   | Thermal Protection:      | No    |
| Retainer condition: | _     | Thermal Protection Type: | _     |

#### Bearing Type Image

Bearing Make Image

WEST TENNESSEE 7030 Ryburn Drive Millington, TN 38053 Phone 901-873-5300 Fax 901-873-5301 CENTRAL ARKANSAS 6812 Lindsey Rd. Little Rock, AR 72206 Phone 501-375-9178 Fax 501-375-4254 Bearing Retainer Image