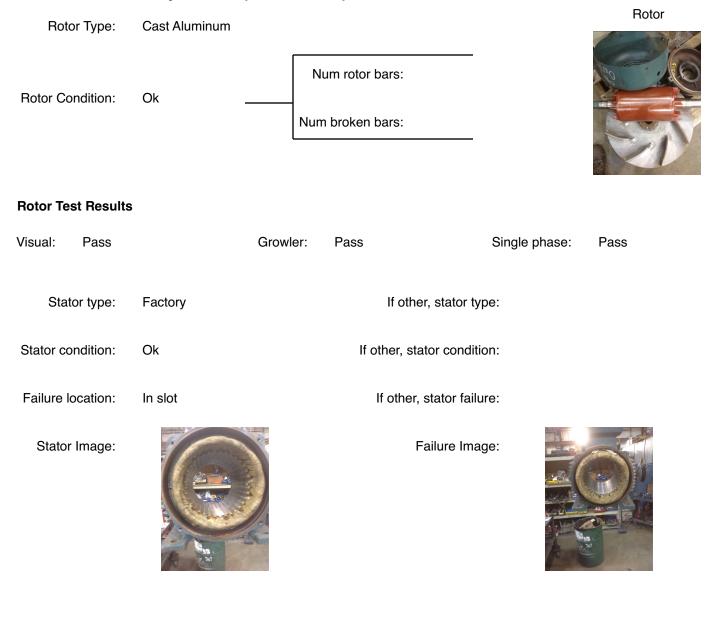

# **AC Electrical Inspection (Continued)**

| Winding color: Like new            |           | Winding         | Winding The | ermal Protection | n: Yes       |           |
|------------------------------------|-----------|-----------------|-------------|------------------|--------------|-----------|
| Winding condition :                | Solid     |                 |             |                  |              |           |
| Winding Thermal<br>Protection DE:  | _         |                 |             |                  |              |           |
| Winding Thermal<br>Protection ODE: | _         |                 |             |                  |              |           |
| Stator test results:               | Rewind    |                 |             |                  |              |           |
|                                    |           |                 |             |                  |              |           |
| Megs incoming: Goo                 | d         | Surge incoming: | Good        | Hi-p             | ot incoming: | Good      |
| Winding Resistance Ir              | coming    |                 |             |                  |              |           |
| Phas                               | es A to B | Phases B to C   |             | Phases C to A    | Resistive    | imbalance |
| Incoming                           |           |                 |             |                  |              |           |
|                                    |           |                 |             |                  |              |           |
| Leads/jump                         | ers: Ok   |                 |             |                  |              |           |