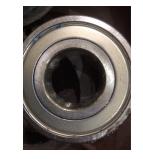

Shaft runout(TIR-Inbound):

| Bearings DE:        | Other | Bearings DE make:        | NSK   |
|---------------------|-------|--------------------------|-------|
| Insulated:          | No    | Bearing DE Size:         | 6309Z |
| Bearings ODE:       | Other | Bearings ODE make:       | NSK   |
| Bearing Type:       | Ball  | Bearing ODE Size:        | 6209Z |
| Bearings Retainer:  | Yes   | Thermal Protection:      | No    |
| Retainer condition: | _     | Thermal Protection Type: | _     |

#### Bearing Type Image

Bearing Make Image

WEST TENNESSEE 7030 Ryburn Drive Millington, TN 38053 Phone 901-873-5300 Fax 901-873-5301 CENTRAL ARKANSAS 6812 Lindsey Rd. Little Rock, AR 72206 Phone 501-375-9178 Fax 501-375-4254 Bearing Retainer Image