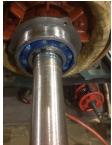

# **Mechanical Inspection (Continued)**

| Lubrication Type:               | Grease            | Thermal Protection device DE:  | _   |
|---------------------------------|-------------------|--------------------------------|-----|
| Lubrication brand inbound:      | Mobile Polyrex EM | Thermal Protection device ODE: | _   |
| Lubrication brand outbound:     | Mobile Polyrex EM |                                |     |
| Grease Amt DE:                  | Full              | Grease Cond. DE:               | New |
| Grease Amt ODE:                 | Full              | Grease Cond. ODE:              | New |
|                                 |                   |                                |     |
| Seals DE type:                  | N/A               |                                |     |
| Seals DE size:                  |                   |                                |     |
| Seals DE (inbound) condition :  |                   |                                |     |
|                                 |                   |                                |     |
| Seals ODE type:                 | N/A               |                                |     |
| Seals ODE size:                 |                   |                                |     |
| Seals ODE (inbound) condition : |                   |                                |     |
| Shaft damage cause:             | None              | Shaft Image:                   |     |