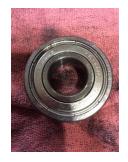

| Bearings DE:        | Worn | Bearings DE make:        | SKF  |
|---------------------|------|--------------------------|------|
| Insulated:          | No   | Bearing DE Size:         | 6207 |
| Bearings ODE:       | Worn | Bearings ODE make:       | NTN  |
| Bearing Type:       | Ball | Bearing ODE Size:        | 6203 |
| Bearings Retainer:  | Yes  | Thermal Protection:      | Yes  |
| Retainer condition: | _    | Thermal Protection Type: | _    |

#### Bearing Type Image

WEST TENNESSEE 7030 Ryburn Drive Millington, TN 38053 Phone 901-873-5300 Fax 901-873-5301 Bearing Make Image

CENTRAL ARKANSAS 6812 Lindsey Rd. Little Rock, AR 72206 Phone 501-375-9178 Fax 501-375-4254