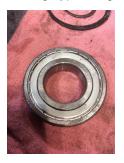

| Bearings DE:        | Worn | Bearings DE make:        | SKF  |
|---------------------|------|--------------------------|------|
| Insulated:          | No   | Bearing DE Size:         | 6207 |
| Bearings ODE:       | Worn | Bearings ODE make:       | NTN  |
| Bearing Type:       | Ball | Bearing ODE Size:        | 6203 |
| Bearings Retainer:  | Yes  | Thermal Protection:      | Yes  |
| Retainer condition: | _    | Thermal Protection Type: | _    |