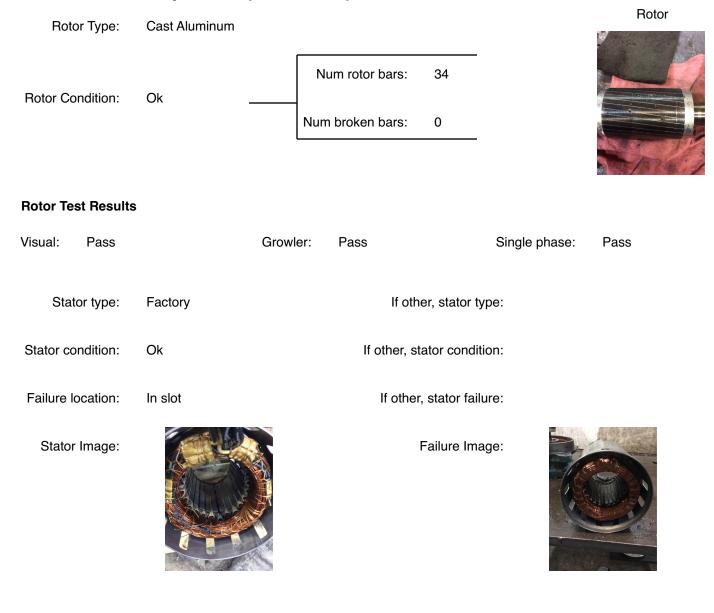

# **AC Electrical Inspection (Continued)**

| Winding color:                     | Still has color | Winding         | image    | Winding Therma | al Protection: | Yes    |
|------------------------------------|-----------------|-----------------|----------|----------------|----------------|--------|
| Winding condition :                | Solid           |                 |          |                |                |        |
| Winding Thermal<br>Protection DE:  | _               |                 |          |                |                |        |
| Winding Thermal<br>Protection ODE: | _               | ter,            |          |                |                |        |
| Stator test results:               | Rewind          |                 |          |                |                |        |
|                                    |                 |                 |          |                |                |        |
| Megs incoming: Bad                 |                 | Surge incoming: | Bad      | Hi-pot ir      | ncoming: Ba    | ad     |
| Winding Resistance In              | coming          |                 |          |                |                |        |
| Phase                              | es A to B       | Phases B to C   | Phase    | es C to A      | Resistive imb  | alance |
| Incoming                           |                 |                 |          |                |                |        |
|                                    |                 |                 |          |                |                |        |
| Leads/jumpe                        | ers: Ok         |                 | Lead jun | nper Image. :  |                |        |
| If other, leads/jumpe              | ers:            |                 |          |                |                |        |

#### **Component Failure**

Windings failed in slot

**Cause of Failure** 

Possible seal failure.