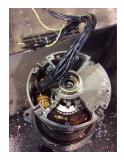

## **Mechanical Inspection**

#### Inspect bolt holes and fasteners. Validate correct fasteners.

| Does the shaft turn freely?:     | No             | Contaminant(s):     | None |
|----------------------------------|----------------|---------------------|------|
| Shaft rotation:                  | Bi-directional | Contaminant(s) Amt: | None |
| Shaft grounding device present?: | No             | Contaminant Image:  |      |
| Type of grounding device:        |                |                     |      |
| Shaft runout(TIR-Inbound):       |                |                     | 5    |

| Bearings DE:        | Worn | Bearings DE make:        | SKF  |
|---------------------|------|--------------------------|------|
| Insulated:          | No   | Bearing DE Size:         | 6207 |
| Bearings ODE:       | Worn | Bearings ODE make:       | NTN  |
| Bearing Type:       | Ball | Bearing ODE Size:        | 6203 |
| Bearings Retainer:  | Yes  | Thermal Protection:      | Yes  |
| Retainer condition: | _    | Thermal Protection Type: | _    |