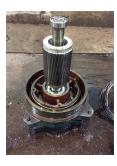

### **Mechanical Inspection (Continued)**

Brg. Image:

Bushings/sleeves image:

Water jacket: N/A

Fan: N/A

Motor Mount Position: Horizont

Horizontal/Foot mount

Missing parts?