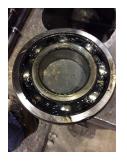

| Bearings DE:        | Worn | Bearings DE make:        | Other |
|---------------------|------|--------------------------|-------|
| Insulated:          | No   | Bearing DE Size:         | 6319  |
| Bearings ODE:       | Worn | Bearings ODE make:       | NSK   |
| Bearing Type:       | Ball | Bearing ODE Size:        | 6317Z |
| Bearings Retainer:  | Yes  | Thermal Protection:      | No    |
| Retainer condition: | Good | Thermal Protection Type: | _     |

#### Bearing Type Image

WEST TENNESSEE 7030 Ryburn Drive Millington, TN 38053 Phone 901-873-5300 Fax 901-873-5301 Bearing Make Image

CENTRAL ARKANSAS 6812 Lindsey Rd. Little Rock, AR 72206 Phone 501-375-9178 Fax 501-375-4254