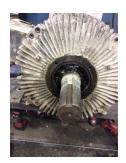

| Bearings DE:        | Worn | Bearings DE make:        | Other |
|---------------------|------|--------------------------|-------|
| Insulated:          | No   | Bearing DE Size:         | 6319  |
| Bearings ODE:       | Worn | Bearings ODE make:       | NSK   |
| Bearing Type:       | Ball | Bearing ODE Size:        | 6317Z |
| Bearings Retainer:  | Yes  | Thermal Protection:      | No    |
| Retainer condition: | Good | Thermal Protection Type: | _     |

#### Bearing Type Image

WEST TENNESSEE 7030 Ryburn Drive Millington, TN 38053 Phone 901-873-5300 Fax 901-873-5301 Bearing Make Image

CENTRAL ARKANSAS 6812 Lindsey Rd. Little Rock, AR 72206 Phone 501-375-9178 Fax 501-375-4254