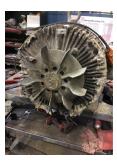

# **AC Electrical Inspection (Continued)**

| Winding color:                     | Dull black   | Winding         | g image  | Winding Therma | I Protection: | No     |
|------------------------------------|--------------|-----------------|----------|----------------|---------------|--------|
| Winding condition :                | Charred      | 10              |          |                | Ser           |        |
| Winding Thermal<br>Protection DE:  | _            |                 |          |                |               |        |
| Winding Thermal<br>Protection ODE: | _            |                 |          |                | U.            |        |
| Stator test results:               | Rewind       |                 |          |                |               |        |
|                                    |              |                 |          |                |               |        |
| Megs incoming: Bad                 |              | Surge incoming: | Bad      | Hi-pot in      | coming: Ba    | ad     |
| Winding Resistance In              | coming       |                 |          |                |               |        |
| Phase                              | es A to B    | Phases B to C   | Phase    | es C to A      | Resistive imb | alance |
| Incoming                           |              |                 |          |                |               |        |
| Leads/jumpe                        | ers: Replace |                 | Lead jur | nper Image. :  |               |        |
| If other, leads/jumpe              | ers:         |                 |          |                |               |        |