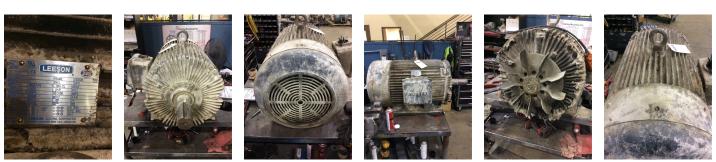

## **Name Plate Information**

| Manufacturer:   | Leeson      | Enclosure :    | Totally Enclosed<br>Fan Cooled |
|-----------------|-------------|----------------|--------------------------------|
| Serial#:        | C447T17FB7C | Model#:        | 50004                          |
| Service Factor: | 1.15        | Frame:         | 447T                           |
| Horsepower/kW:  | 200         | Rated RPM:     | 1790                           |
| Rated Amps:     | 22.3        | Rated Voltage: | 460                            |
| Phase:          | 3           | Cycles:        | 60                             |
| Special design: | No          |                |                                |

#### Enclosure Type image

Тор

Nameplate

DE

ODE

F1

F2

WEST TENNESSEE 7030 Ryburn Drive Millington, TN 38053 Phone 901-873-5300 Fax 901-873-5301