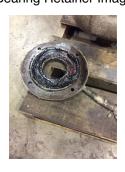

| Bearings DE:        | Worn | Bearings DE make:        | Other |
|---------------------|------|--------------------------|-------|
| Insulated:          | No   | Bearing DE Size:         | 6319  |
| Bearings ODE:       | Worn | Bearings ODE make:       | NSK   |
| Bearing Type:       | Ball | Bearing ODE Size:        | 6317Z |
| Bearings Retainer:  | Yes  | Thermal Protection:      | No    |
| Retainer condition: | Good | Thermal Protection Type: | _     |

#### Bearing Type Image

WEST TENNESSEE 7030 Ryburn Drive Millington, TN 38053 Phone 901-873-5300 Fax 901-873-5301 Bearing Make Image

CENTRAL ARKANSAS 6812 Lindsey Rd. Little Rock, AR 72206 Phone 501-375-9178 Fax 501-375-4254