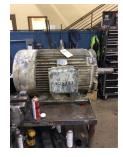

## **Name Plate Information**

| Manufacturer:   | Leeson      | Enclosure :    | Totally Enclosed<br>Fan Cooled |
|-----------------|-------------|----------------|--------------------------------|
| Serial#:        | C447T17FB7C | Model#:        | 50004                          |
| Service Factor: | 1.15        | Frame:         | 447T                           |
| Horsepower/kW:  | 200         | Rated RPM:     | 1790                           |
| Rated Amps:     | 22.3        | Rated Voltage: | 460                            |
| Phase:          | 3           | Cycles:        | 60                             |
| Special design: | No          |                |                                |

#### Enclosure Type image

Тор

Nameplate

DE

ODE

F1

F2

WEST TENNESSEE 7030 Ryburn Drive Millington, TN 38053 Phone 901-873-5300 Fax 901-873-5301