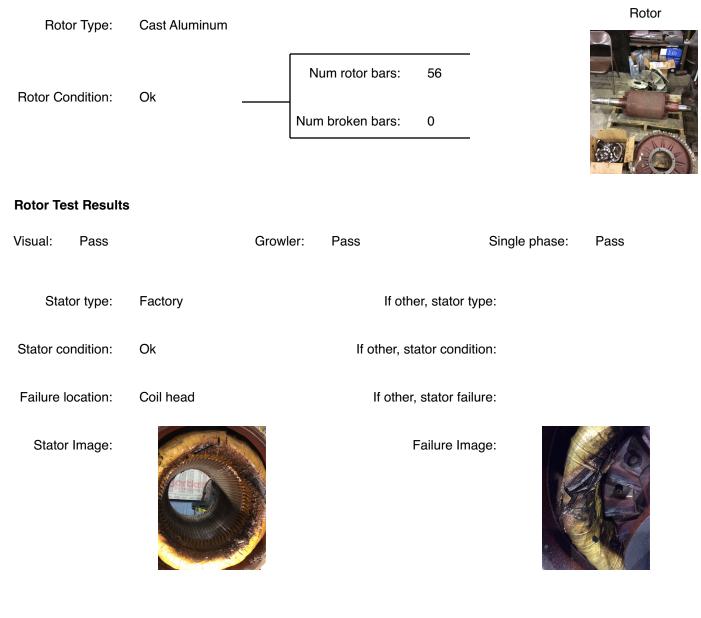

## **Name Plate Information**

| Manufacturer:   | Leeson      | Enclosure :    | Totally Enclosed<br>Fan Cooled |
|-----------------|-------------|----------------|--------------------------------|
| Serial#:        | C447T17FB7C | Model#:        | 50004                          |
| Service Factor: | 1.15        | Frame:         | 447T                           |
| Horsepower/kW:  | 200         | Rated RPM:     | 1790                           |
| Rated Amps:     | 22.3        | Rated Voltage: | 460                            |
| Phase:          | 3           | Cycles:        | 60                             |
| Special design: | No          |                |                                |

# **AC Electrical Inspection (Continued)**

| Winding color:                     | Dull black   | Winding         | g image  | Winding Therma | I Protection: | No     |
|------------------------------------|--------------|-----------------|----------|----------------|---------------|--------|
| Winding condition :                | Charred      | 10              |          |                | Ser           |        |
| Winding Thermal<br>Protection DE:  | _            |                 |          |                |               |        |
| Winding Thermal<br>Protection ODE: | _            |                 |          |                | U.            |        |
| Stator test results:               | Rewind       |                 |          |                |               |        |
|                                    |              |                 |          |                |               |        |
| Megs incoming: Bad                 |              | Surge incoming: | Bad      | Hi-pot in      | coming: Ba    | ad     |
| Winding Resistance In              | coming       |                 |          |                |               |        |
| Phase                              | es A to B    | Phases B to C   | Phase    | es C to A      | Resistive imb | alance |
| Incoming                           |              |                 |          |                |               |        |
| Leads/jumpe                        | ers: Replace |                 | Lead jur | nper Image. :  |               |        |
| If other, leads/jumpe              | ers:         |                 |          |                |               |        |

#### **Component Failure**

Coils

#### Cause of Failure

Coil failed

#### Comments

Windings failed on the coil edge. Also the grease inside the stator was contaminated with dirt particles.

Service Tech name: Terre

**Terrence Holland** 

Service Tech signature:

Hollo

WEST TENNESSEE 7030 Ryburn Drive Millington, TN 38053 Phone 901-873-5300 Fax 901-873-5301