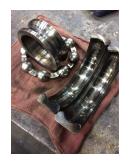

| Bearings DE:        | Worn | Bearings DE make:        | Other |
|---------------------|------|--------------------------|-------|
| Insulated:          | No   | Bearing DE Size:         | 6319  |
| Bearings ODE:       | Worn | Bearings ODE make:       | NSK   |
| Bearing Type:       | Ball | Bearing ODE Size:        | 6317Z |
| Bearings Retainer:  | Yes  | Thermal Protection:      | No    |
| Retainer condition: | Good | Thermal Protection Type: | _     |

#### Bearing Type Image

WEST TENNESSEE 7030 Ryburn Drive Millington, TN 38053 Phone 901-873-5300 Fax 901-873-5301 Bearing Make Image

CENTRAL ARKANSAS 6812 Lindsey Rd. Little Rock, AR 72206 Phone 501-375-9178 Fax 501-375-4254