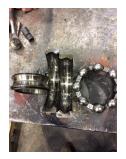

| Bearings DE:        | Worn | Bearings DE make:        | Other |
|---------------------|------|--------------------------|-------|
| Insulated:          | No   | Bearing DE Size:         | 6319  |
| Bearings ODE:       | Worn | Bearings ODE make:       | NSK   |
| Bearing Type:       | Ball | Bearing ODE Size:        | 6317Z |
| Bearings Retainer:  | Yes  | Thermal Protection:      | No    |
| Retainer condition: | Good | Thermal Protection Type: | _     |

#### Bearing Type Image

WEST TENNESSEE 7030 Ryburn Drive Millington, TN 38053 Phone 901-873-5300 Fax 901-873-5301 Bearing Make Image

CENTRAL ARKANSAS 6812 Lindsey Rd. Little Rock, AR 72206 Phone 501-375-9178 Fax 501-375-4254