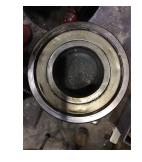

| Bearings DE:        | Worn | Bearings DE make:        | Other |
|---------------------|------|--------------------------|-------|
| Insulated:          | No   | Bearing DE Size:         | 6319  |
| Bearings ODE:       | Worn | Bearings ODE make:       | NSK   |
| Bearing Type:       | Ball | Bearing ODE Size:        | 6317Z |
| Bearings Retainer:  | Yes  | Thermal Protection:      | No    |
| Retainer condition: | Good | Thermal Protection Type: | _     |

#### Bearing Type Image

WEST TENNESSEE 7030 Ryburn Drive Millington, TN 38053 Phone 901-873-5300 Fax 901-873-5301 Bearing Make Image

CENTRAL ARKANSAS 6812 Lindsey Rd. Little Rock, AR 72206 Phone 501-375-9178 Fax 501-375-4254