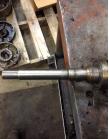

## **Mechanical Inspection (Continued)**

| Lubrication Type:              | Grease  | Thermal Protection device DE:  | _       |
|--------------------------------|---------|--------------------------------|---------|
| Lubrication brand inbound:     | Unknown | Thermal Protection device ODE: | _       |
| Lubrication brand outbound:    | Unknown |                                |         |
| Grease Amt DE:                 | Full    | Grease Cond. DE:               | Charred |
| Grease Amt ODE:                | Full    | Grease Cond. ODE:              | Charred |
|                                |         |                                |         |
| Seals DE type:                 | Slinger |                                |         |
| Seals DE size:                 |         |                                |         |
| Seals DE (inbound) condition : |         |                                |         |
|                                |         |                                |         |
| Seals ODE type:                | Slinger |                                |         |
| Seals ODE size:                |         |                                |         |
| Seals ODE (inbound) condition  |         |                                |         |
| Shaft damage cause:            | None    | Shaft Image:                   |         |