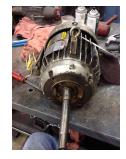

## **Name Plate Information**

| Manufacturer:   | Baldor | Enclosure :    | Open Drop Proof<br>(ODP) | E |
|-----------------|--------|----------------|--------------------------|---|
| Serial#:        | F1098  | Model#:        | 06F172W352G1             |   |
| Service Factor: | 1.15   | Frame:         | 184CZ                    |   |
| Horsepower/kW:  | 5      | Rated RPM:     | 1750                     |   |
| Rated Amps:     | 13/6.5 | Rated Voltage: | 230/460                  |   |
| Phase:          | 3      | Cycles:        | 60                       |   |
| Special design: | No     |                |                          |   |

## **Mechanical Inspection**