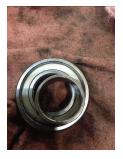

| Bearings DE:        | Worn | Bearings DE make:        | NSK     |
|---------------------|------|--------------------------|---------|
| Insulated:          | No   | Bearing DE Size:         | 6207 2Z |
| Bearings ODE:       | Worn | Bearings ODE make:       | SKF     |
| Bearing Type:       | Ball | Bearing ODE Size:        | 6205 2Z |
| Bearings Retainer:  | Yes  | Thermal Protection:      | Yes     |
| Retainer condition: | _    | Thermal Protection Type: | _       |

### Bearing Type Image

Bearing Make Image

nage Bearin

Bearing Retainer Image Ther

**Thermal Protection** 

WEST TENNESSEE 7030 Ryburn Drive Millington, TN 38053 Phone 901-873-5300 Fax 901-873-5301