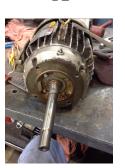

## **Mechanical Inspection**

## **Mechanical Inspection (Continued)**

Water jacket: Ok Fan: Ok Frame cond.: Good Motor Mount Position: Horizontal/Foot mount Endbell type: Single piece Missing parts? Endbell Image: O-rings J-Box J-Box cover HH cover None Glands Other missing parts