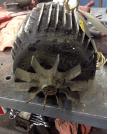

| Bearings DE:        | Worn | Bearings DE make:        | NSK     |
|---------------------|------|--------------------------|---------|
| Insulated:          | No   | Bearing DE Size:         | 6207 2Z |
| Bearings ODE:       | Worn | Bearings ODE make:       | SKF     |
| Bearing Type:       | Ball | Bearing ODE Size:        | 6205 2Z |
| Bearings Retainer:  | Yes  | Thermal Protection:      | Yes     |
| Retainer condition: | _    | Thermal Protection Type: | _       |

### Bearing Type Image

Bearing Make Image

nage Bearin

Bearing Retainer Image Ther

**Thermal Protection** 

WEST TENNESSEE 7030 Ryburn Drive Millington, TN 38053 Phone 901-873-5300 Fax 901-873-5301