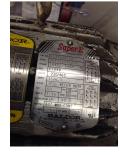

## **Name Plate Information**

| Manufacturer:   | Baldor | Enclosure :    | Open Drop Proof<br>(ODP) | E |
|-----------------|--------|----------------|--------------------------|---|
| Serial#:        | F1098  | Model#:        | 06F172W352G1             |   |
| Service Factor: | 1.15   | Frame:         | 184CZ                    |   |
| Horsepower/kW:  | 5      | Rated RPM:     | 1750                     |   |
| Rated Amps:     | 13/6.5 | Rated Voltage: | 230/460                  |   |
| Phase:          | 3      | Cycles:        | 60                       |   |
| Special design: | No     |                |                          |   |