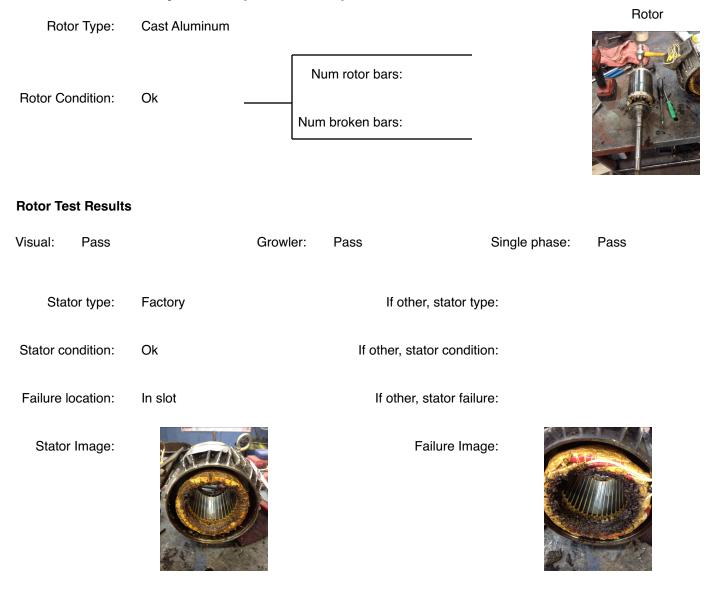

## **AC Electrical Inspection (Continued)**

| Winding color:                     | Like new  | Winding         | ı image | Winding The   | Winding Thermal Protection: |           |  |
|------------------------------------|-----------|-----------------|---------|---------------|-----------------------------|-----------|--|
| Winding condition :                | Solid     |                 |         |               |                             |           |  |
| Winding Thermal<br>Protection DE:  | _         |                 |         |               |                             |           |  |
| Winding Thermal<br>Protection ODE: | _         |                 |         |               |                             |           |  |
| Stator test results:               | Rewind    |                 |         |               |                             |           |  |
|                                    |           |                 |         |               |                             |           |  |
| Megs incoming: Goo                 | d         | Surge incoming: | Good    | Hi-p          | ot incoming:                | Good      |  |
| Winding Resistance Ir              | coming    |                 |         |               |                             |           |  |
| Phas                               | es A to B | Phases B to C   |         | Phases C to A | Resistive                   | imbalance |  |
| Incoming                           |           |                 |         |               |                             |           |  |
|                                    |           |                 |         |               |                             |           |  |
| Leads/jump                         | ers: Ok   |                 |         |               |                             |           |  |

#### **Cause of Failure**

Excessive amounts of grease inside stator. Also bearings were worn and needed to be replaced.

#### Comments

Motor initially checked bad on incoming test. However after washing and baking out the stator the windings tested good, and show no signs of visible damage.

Service Tech name: Terrence Holland