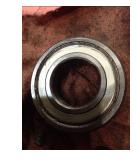

| Bearings DE:        | Worn | Bearings DE make:        | NSK     |
|---------------------|------|--------------------------|---------|
| Insulated:          | No   | Bearing DE Size:         | 6207 2Z |
| Bearings ODE:       | Worn | Bearings ODE make:       | SKF     |
| Bearing Type:       | Ball | Bearing ODE Size:        | 6205 2Z |
| Bearings Retainer:  | Yes  | Thermal Protection:      | Yes     |
| Retainer condition: | _    | Thermal Protection Type: | _       |

### Bearing Type Image

Bearing Make Image

nage Bearin

Bearing Retainer Image Ther

**Thermal Protection** 

WEST TENNESSEE 7030 Ryburn Drive Millington, TN 38053 Phone 901-873-5300 Fax 901-873-5301