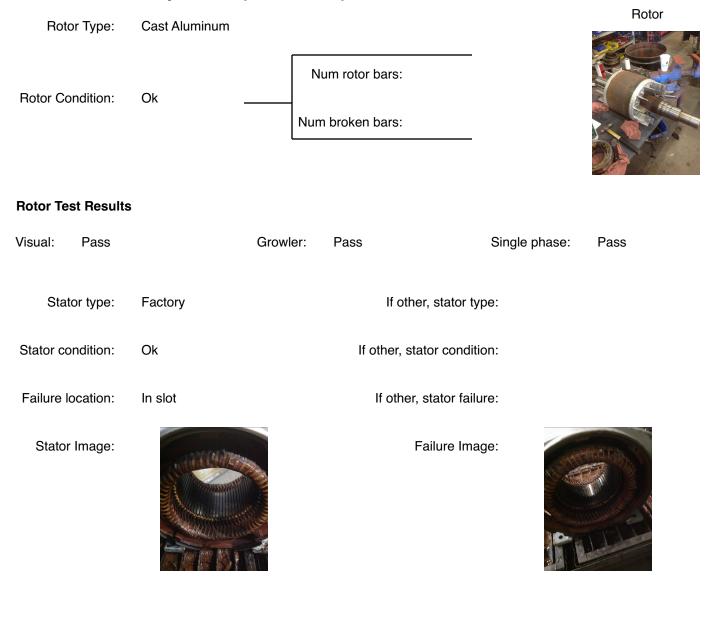

# **AC Electrical Inspection (Continued)**

| Winding co                     | lor:   | Still has color | Winding         | g image        | Winding Thern | nal Protection | : No     |
|--------------------------------|--------|-----------------|-----------------|----------------|---------------|----------------|----------|
| Winding condition              | on :   | Solid           |                 | Contraction of |               |                |          |
| Winding Therr<br>Protection I  |        | _               |                 |                |               |                |          |
| Winding Therr<br>Protection OI |        | _               |                 | B              |               |                |          |
| Stator test resu               | ilts:  | Rewind          |                 |                |               |                |          |
|                                |        |                 |                 |                |               |                |          |
| Megs incoming:                 | Good   | k               | Surge incoming: | Good           | Hi-pot        | incoming:      | Good     |
| Winding Resistar               | nce In | coming          |                 |                |               |                |          |
|                                | Phase  | es A to B       | Phases B to C   | Phase          | es C to A     | Resistive i    | mbalance |
| Incoming                       |        |                 |                 |                |               |                |          |
|                                |        |                 |                 |                |               |                |          |
|                                |        |                 |                 |                |               |                |          |