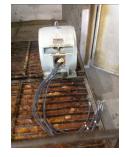

### **Mechanical Inspection**

Inspect bolt holes and fasteners. Validate correct fasteners.

| Does the shaft turn freely?:     | _    | Contaminant(s):     | Grease |  |
|----------------------------------|------|---------------------|--------|--|
| Shaft rotation:                  | CCW  | Contaminant(s) Amt: | None   |  |
| Shaft grounding device present?: | No   | Contaminant Image:  |        |  |
| Type of grounding device:        |      |                     | A GAR  |  |
| Shaft runout(TIR-Inbound):       |      |                     |        |  |
| Bearings DE:                     | Worn | Bearings DE make:   | SKF    |  |
| Insulated:                       | No   | Bearing DE Size:    |        |  |
| Bearings ODE:                    | Worn | Bearings ODE make:  | SKF    |  |