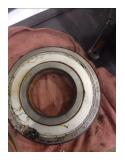

### **Mechanical Inspection**

Inspect bolt holes and fasteners. Validate correct fasteners.

| Does the shaft turn freely?:     | _    | Contaminant(s):     | Grease |  |
|----------------------------------|------|---------------------|--------|--|
| Shaft rotation:                  | CCW  | Contaminant(s) Amt: | None   |  |
| Shaft grounding device present?: | No   | Contaminant Image:  |        |  |
| Type of grounding device:        |      |                     | A GAR  |  |
| Shaft runout(TIR-Inbound):       |      |                     |        |  |
| Bearings DE:                     | Worn | Bearings DE make:   | SKF    |  |
| Insulated:                       | No   | Bearing DE Size:    |        |  |
| Bearings ODE:                    | Worn | Bearings ODE make:  | SKF    |  |

Bearing Type: Ball

Bearings Retainer: Yes

Retainer condition:

\_\_\_\_