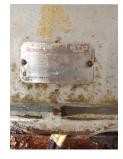

### **Name Plate Information**

| Manufacturer:   | RELIANCE   | Enclosure :    | Open Drop Proof<br>(ODP) |
|-----------------|------------|----------------|--------------------------|
| Serial#:        | 01MAV20314 | Model#:        | P40G0416A                |
| Service Factor: |            | Frame:         | 405TDZ                   |
| Horsepower/kW:  | 150        | Rated RPM:     | 1770                     |
| Rated Amps:     | 180        | Rated Voltage: | 460                      |
| Phase:          | 3          | Cycles:        | 60                       |

Nameplate

Special design:

DE

No

ODE

F1

F2

Тор