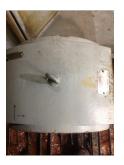

### **Mechanical Inspection (Continued)**

Brg. Image:

| Water jacket:   | N/A                   | F         | -an: | N/A | Frame cor      | nd.: Good    |
|-----------------|-----------------------|-----------|------|-----|----------------|--------------|
|                 |                       |           |      |     |                |              |
| Motor Mount Pos | sition: Horizontal/Fe | pot mount |      |     | Endbell type:  | Single piece |
| Missing parts   | ?                     |           |      |     | Endbell Image: |              |
| J-Box cover     | O-rings               | J-Box     |      |     |                |              |
| HH cover        | Glands                | V None    |      |     |                |              |