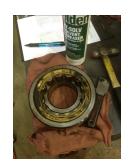

**Bearing Retainer Image** 

Bearing ODE Size:

Thermal Protection:

Thermal Protection Type:

Thermal Protection

6316-2Z/C3

Yes

\_

# **Mechanical Inspection (Continued)**

| Lubrication Type:               | Grease            | Thermal Protection device DE:  | N/A     |
|---------------------------------|-------------------|--------------------------------|---------|
| Lubrication brand inbound:      | Mobile Polyrex EM | Thermal Protection device ODE: | N/A     |
| Lubrication brand outbound:     | Mobile Polyrex EM |                                |         |
| Grease Amt DE:                  | Full              | Grease Cond. DE:               | Charred |
| Grease Amt ODE:                 | Full              | Grease Cond. ODE:              | New     |
|                                 |                   |                                |         |
| Seals DE type:                  | N/A               |                                |         |
| Seals DE size:                  |                   |                                |         |
| Seals DE (inbound) condition :  |                   |                                |         |
|                                 |                   |                                |         |
| Seals ODE type:                 | N/A               |                                |         |
| Seals ODE size:                 |                   |                                |         |
| Seals ODE (inbound) condition : |                   |                                |         |
| Shaft damage cause:             | None              |                                |         |