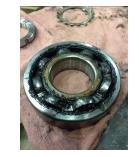

| Bearings DE:        | Worn | Bearings DE make:        | Other   |
|---------------------|------|--------------------------|---------|
| Insulated:          | No   | Bearing DE Size:         | 6311/C3 |
| Bearings ODE:       | Worn | Bearings ODE make:       | NTN     |
| Bearing Type:       | Ball | Bearing ODE Size:        | 6309LB  |
| Bearings Retainer:  | Yes  | Thermal Protection:      | Yes     |
| Retainer condition: | Good | Thermal Protection Type: | _       |

#### Bearing Type Image

WEST TENNESSEE 7030 Ryburn Drive Millington, TN 38053 Phone 901-873-5300 Fax 901-873-5301

CENTRAL ARKANSAS 6812 Lindsey Rd. Little Rock, AR 72206 Phone 501-375-9178 Fax 501-375-4254