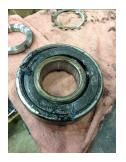

| Bearings DE:        | Worn | Bearings DE make:        | Other   |
|---------------------|------|--------------------------|---------|
| Insulated:          | No   | Bearing DE Size:         | 6311/C3 |
| Bearings ODE:       | Worn | Bearings ODE make:       | NTN     |
| Bearing Type:       | Ball | Bearing ODE Size:        | 6309LB  |
| Bearings Retainer:  | Yes  | Thermal Protection:      | Yes     |
| Retainer condition: | Good | Thermal Protection Type: | _       |

#### Bearing Type Image

WEST TENNESSEE 7030 Ryburn Drive Millington, TN 38053 Phone 901-873-5300 Fax 901-873-5301

CENTRAL ARKANSAS 6812 Lindsey Rd. Little Rock, AR 72206 Phone 501-375-9178 Fax 501-375-4254