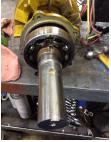

# **Mechanical Inspection (Continued)**

| Lubrication Type:               | Oil               | Thermal Protection device DE:  | _   |
|---------------------------------|-------------------|--------------------------------|-----|
| Lubrication brand inbound:      | Mobile Polyrex EM | Thermal Protection device ODE: | _   |
| Lubrication brand outbound:     | Mobile Polyrex EM |                                |     |
| Grease Amt DE:                  | 1/4               | Grease Cond. DE:               | New |
| Grease Amt ODE:                 | 1/4               | Grease Cond. ODE:              | New |
|                                 |                   |                                |     |
| Seals DE type:                  | N/A               |                                |     |
| Seals DE size:                  |                   |                                |     |
| Seals DE (inbound) condition :  |                   |                                |     |
|                                 |                   |                                |     |
| Seals ODE type:                 | Slinger           |                                |     |
| Seals ODE size:                 |                   |                                |     |
| Seals ODE (inbound) condition : |                   |                                |     |
| Shaft damage cause:             | None              | Shaft Image:                   |     |