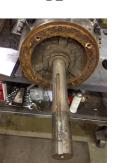

| Bearings DE:        | Worn | Bearings DE make:        | Other        |
|---------------------|------|--------------------------|--------------|
| Insulated:          | No   | Bearing DE Size:         | 6312 2rs     |
| Bearings ODE:       | Worn | Bearings ODE make:       | Other        |
| Bearing Type:       | Ball | Bearing ODE Size:        | KBC 6311 2rs |
| Bearings Retainer:  | Yes  | Thermal Protection:      | Yes          |
| Retainer condition: | Good | Thermal Protection Type: | _            |

#### Bearing Type Image

WEST TENNESSE 7030 Ryburn Drive Millington, TN 38053 Phone 901-873-5300 Fax 901-873-5301

Bearing Make Image

CENTRAL ARKANSAS 6812 Lindsey Rd. Little Rock, AR 72206 Phone 501-375-9178 Fax 501-375-4254