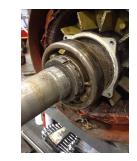

| Bearings DE:        | Worn | Bearings DE make:        | Other        |
|---------------------|------|--------------------------|--------------|
| Insulated:          | No   | Bearing DE Size:         | 6312 2rs     |
| Bearings ODE:       | Worn | Bearings ODE make:       | Other        |
| Bearing Type:       | Ball | Bearing ODE Size:        | KBC 6311 2rs |
| Bearings Retainer:  | Yes  | Thermal Protection:      | Yes          |
| Retainer condition: | Good | Thermal Protection Type: | _            |

#### Bearing Type Image

WEST TENNESSE 7030 Ryburn Drive Millington, TN 38053 Phone 901-873-5300 Fax 901-873-5301

Bearing Make Image

CENTRAL ARKANSAS 6812 Lindsey Rd. Little Rock, AR 72206 Phone 501-375-9178 Fax 501-375-4254