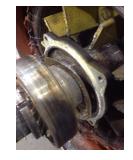

| Bearings DE:        | Worn | Bearings DE make:        | Other        |
|---------------------|------|--------------------------|--------------|
| Insulated:          | No   | Bearing DE Size:         | 6312 2rs     |
| Bearings ODE:       | Worn | Bearings ODE make:       | Other        |
| Bearing Type:       | Ball | Bearing ODE Size:        | KBC 6311 2rs |
| Bearings Retainer:  | Yes  | Thermal Protection:      | Yes          |
| Retainer condition: | Good | Thermal Protection Type: | _            |

#### Bearing Type Image

WEST TENNESSE 7030 Ryburn Drive Millington, TN 38053 Phone 901-873-5300 Fax 901-873-5301

Bearing Make Image

CENTRAL ARKANSAS 6812 Lindsey Rd. Little Rock, AR 72206 Phone 501-375-9178 Fax 501-375-4254