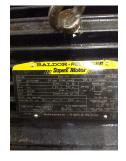

### **Name Plate Information**

| Manufacturer:   | Baldor      | Enclosure :    | Totally Enclosed<br>Fan Cooled |
|-----------------|-------------|----------------|--------------------------------|
| Serial#:        | C1510290662 | Model#:        | 12H775Y27661                   |
| Service Factor: | 1.15        | Frame:         | 324TCZ                         |
| Horsepower/kW:  | 40          | Rated RPM:     | 1775                           |
| Rated Amps:     | 96/48       | Rated Voltage: | 230/460                        |
| Phase:          | 33          | Cycles:        |                                |
| Special design: | No          |                |                                |