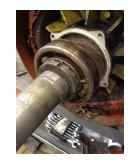

# **Mechanical Inspection (Continued)**

| Lubrication Type:               | Grease            | Thermal Protection device DE:  | N/A   |
|---------------------------------|-------------------|--------------------------------|-------|
| Lubrication brand inbound:      | Mobile Polyrex EM | Thermal Protection device ODE: | _     |
| Lubrication brand outbound:     | Mobile Polyrex EM |                                |       |
| Grease Amt DE:                  | 0                 | Grease Cond. DE:               | Other |
| Grease Amt ODE:                 | 0                 | Grease Cond. ODE:              | Other |
| Seals DE type:                  | Slinger           | Seals Image:                   |       |
| Seals DE size:                  |                   |                                |       |
| Seals DE (inbound) condition :  |                   |                                |       |
| Seals ODE type:                 | Slinger           | Seals Image 2:                 |       |
| Seals ODE size:                 |                   |                                |       |
| Seals ODE (inbound) condition : |                   |                                |       |
| Shaft damage cause:             | Keyway bad        | Shaft Image:                   |       |