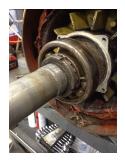

| Bearings DE:        | Worn | Bearings DE make:        | Other        |
|---------------------|------|--------------------------|--------------|
| Insulated:          | No   | Bearing DE Size:         | 6312 2rs     |
| Bearings ODE:       | Worn | Bearings ODE make:       | Other        |
| Bearing Type:       | Ball | Bearing ODE Size:        | KBC 6311 2rs |
| Bearings Retainer:  | Yes  | Thermal Protection:      | Yes          |
| Retainer condition: | Good | Thermal Protection Type: | _            |

#### Bearing Type Image

WEST TENNESSE 7030 Ryburn Drive Millington, TN 38053 Phone 901-873-5300 Fax 901-873-5301

Bearing Make Image

CENTRAL ARKANSAS 6812 Lindsey Rd. Little Rock, AR 72206 Phone 501-375-9178 Fax 501-375-4254