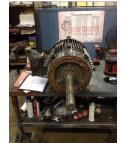

# **Mechanical Inspection (Continued)**

Brg. Image:

| Water jacket:     | Ok                |           | Fan: | Ok      | Frame co       | nd.: Good                                                                                                       |
|-------------------|-------------------|-----------|------|---------|----------------|-----------------------------------------------------------------------------------------------------------------|
|                   |                   |           | No.  | We want |                |                                                                                                                 |
| Motor Mount Posit | ion: Horizontal/F | oot mount |      |         | Endbell type:  | Single piece                                                                                                    |
| Missing parts?    |                   |           |      |         | Endbell Image: | the second se |
| J-Box cover       | O-rings           | J-Box     |      |         |                | ( shall be                                                                                                      |
| HH cover          | Glands            | None      |      |         |                |                                                                                                                 |
| Other missing pa  | rts               |           |      |         |                | Tos Co                                                                                                          |