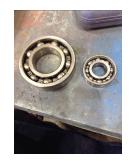

#### Inspect bolt holes and fasteners. Validate correct fasteners.

| Does the shaft turn freely?:     | Yes            | Contaminant(s):     | None                      |
|----------------------------------|----------------|---------------------|---------------------------|
| Shaft rotation:                  | Bi-directional | Contaminant(s) Amt: | None                      |
| Shaft grounding device present?: | No             | Contaminant Image:  | Contraction of the second |
| Type of grounding device:        |                |                     |                           |
| Shaft runout(TIR-Inbound):       |                |                     | State of the second       |
| Bearings DE:                     | Worn           | Bearings DE make:   | FAG                       |
| Insulated:                       | No             | Bearing DE Size:    |                           |
| Bearings ODE:                    | Worn           | Bearings ODE make:  | FAG                       |
|                                  |                |                     |                           |

Bearing Type:

Ball

WEST TENNESSEE CENTRAL ARKANSAS 7030 Ryburn Drive Millington, TN 38053 Phone 901-873-5300 Fax 901-873-5301

6812 Lindsey Rd. Little Rock, AR 72206 Phone 501-375-9178 Fax 501-375-4254