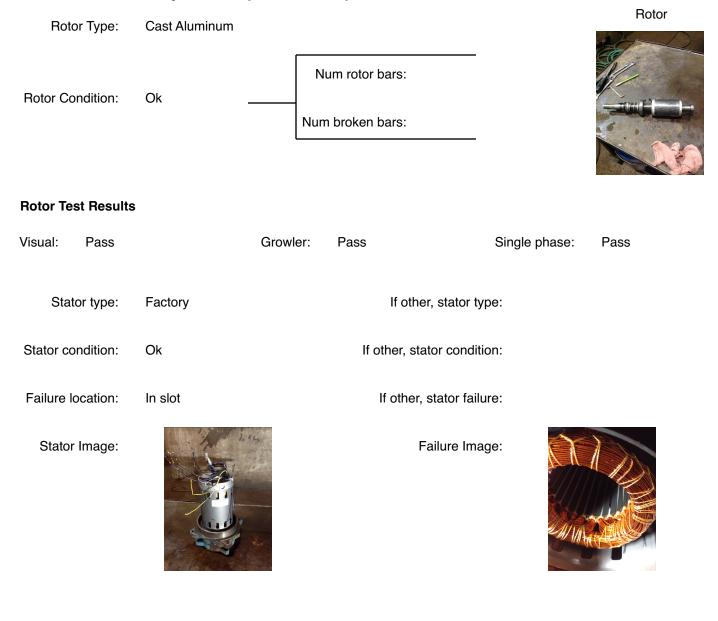

# **AC Electrical Inspection (Continued)**

| Winding cold                   | or: Like new  | Winding in        | nage Windin   | g Thermal Protection | Yes      |
|--------------------------------|---------------|-------------------|---------------|----------------------|----------|
| Winding condition              | n : Solid     |                   |               |                      |          |
| Winding Therm<br>Protection D  |               |                   |               |                      |          |
| Winding Therm<br>Protection OD |               |                   |               |                      |          |
| Stator test result             | ts: Rewind    |                   |               |                      |          |
|                                |               |                   |               |                      |          |
| Megs incoming:                 | Bad           | Surge incoming: B | ad            | Hi-pot incoming:     | Bad      |
| Winding Resistan               | ce Incoming   |                   |               |                      |          |
| I                              | Phases A to B | Phases B to C     | Phases C to A | Resistive i          | mbalance |
| Incoming                       |               |                   |               |                      |          |
|                                |               |                   |               |                      |          |
| Leads/j                        | jumpers: Ok   |                   |               |                      |          |

#### **Component Failure**

Seal failure/windings failed in slot

#### **Cause of Failure**

D.E seal failure/winding failed in slot