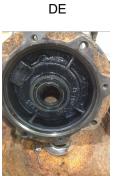

| Bearings DE:        | Worn | Bearings DE make:        | NSK   |
|---------------------|------|--------------------------|-------|
| Insulated:          | No   | Bearing DE Size:         | 6309z |
| Bearings ODE:       | Worn | Bearings ODE make:       | NSK   |
| Bearing Type:       | Ball | Bearing ODE Size:        | 6306z |
| Bearings Retainer:  | No   | Thermal Protection:      | Yes   |
| Retainer condition: | _    | Thermal Protection Type: | _     |

#### Bearing Type Image

VEST TENNESSE 7030 Ryburn Drive Millington, TN 38053 Phone 901-873-5300 Fax 901-873-5301

CENTRAL ARKANSAS 6812 Lindsey Rd. Little Rock, AR 72206 Phone 501-375-9178 Fax 501-375-4254