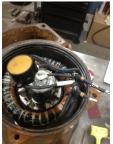

# **Mechanical Inspection (Continued)**

| Lubrication Type:                                                        | Grease            | Thermal Protection device DE:  | _      |
|--------------------------------------------------------------------------|-------------------|--------------------------------|--------|
| Lubrication brand inbound:                                               | Unknown           | Thermal Protection device ODE: | _      |
| Lubrication brand outbound:                                              | Mobile Polyrex EM |                                |        |
| Grease Amt DE:                                                           | Full              | Grease Cond. DE:               | Other  |
| Grease Amt ODE:                                                          | Full              | Grease Cond. ODE:              | Gritty |
| Seals DE type:<br>Seals DE size:<br>Seals DE (inbound) condition :       | Other             | Seals Image:                   |        |
| Seals ODE type:<br>Seals ODE size:<br>Seals ODE (inbound) condition<br>: | N/A               | Seals Image 2:                 |        |
|                                                                          |                   |                                |        |