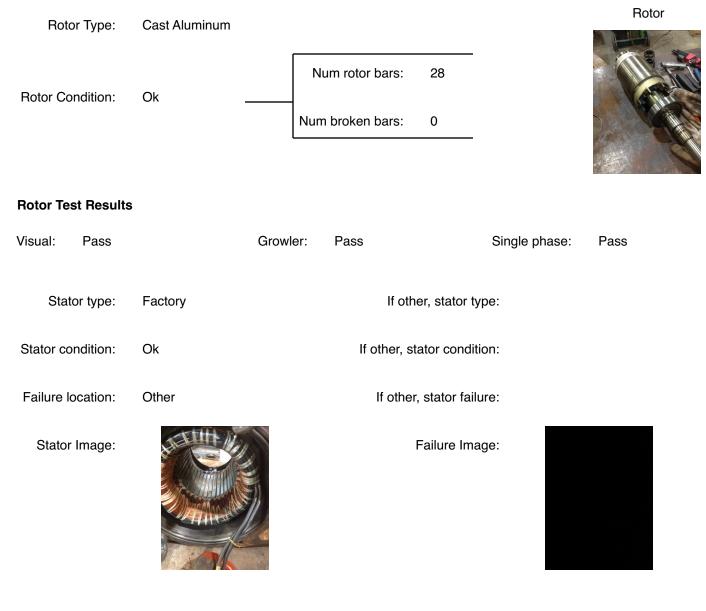

# **AC Electrical Inspection (Continued)**

| Winding color:                     | Like new    | Winding         | image    | Winding Therma | I Protection: | No      |
|------------------------------------|-------------|-----------------|----------|----------------|---------------|---------|
| Winding condition :                | Solid       |                 |          |                |               |         |
| Winding Thermal<br>Protection DE:  | _           |                 |          |                |               |         |
| Winding Thermal<br>Protection ODE: |             |                 |          |                |               |         |
| Stator test results:               | Salvageable |                 |          |                |               |         |
|                                    |             |                 |          |                |               |         |
| Megs incoming: Bad                 |             | Surge incoming: | Bad      | Hi-pot in      | coming: B     | ad      |
| Winding Resistance Inc             | coming      |                 |          |                |               |         |
| Phase                              | es A to B   | Phases B to C   | Phase    | es C to A      | Resistive imb | balance |
| Incoming                           |             |                 |          |                |               |         |
|                                    |             |                 |          |                |               |         |
| Leads/jumpe                        | rs: Ok      |                 | Lead jun | nper Image. :  | ALTERN        |         |
| If other, leads/jumpe              | rs:         |                 |          |                |               |         |