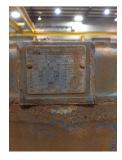

## **Name Plate Information**

| Manufacturer:   | Tsurumi    | Enclosure :    | Totally Enclosed<br>Non-Ventilated |
|-----------------|------------|----------------|------------------------------------|
| Serial#:        | B-10700022 | Model#:        | Ktz611                             |
| Service Factor: |            | Frame:         |                                    |
| Horsepower/kW:  | 15         | Rated RPM:     | 3600                               |
| Rated Amps:     | 19.1       | Rated Voltage: | 440                                |
| Phase:          | 3          | Cycles:        | 60                                 |
| Special design: | No         |                |                                    |