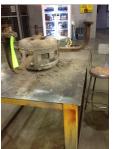

# **Mechanical Inspection (Continued)**

Brg. Image:

Bushings/sleeves image:

| Water jacket:   | N/A                  |           | Fan: | Ok | Frame co       | nd.: Good    |
|-----------------|----------------------|-----------|------|----|----------------|--------------|
|                 |                      |           |      |    |                |              |
| Motor Mount Pos | sition: Horizontal/F | oot mount |      |    | Endbell type:  | Single piece |
| Missing parts   | \$?                  |           |      |    | Endbell Image: | 1/20         |
| J-Box cover     | O-rings              | J-Box     |      |    |                |              |
| HH cover        | Glands               | None      |      |    |                |              |
| Other missing p | arts                 |           |      |    |                |              |

#### Comments

Winding roasted and full of dirt. Bearing grease charred and dirty

Service Tech name: Shawn

Service Tech signature:

Sh

WEST TENNESSEE 7030 Ryburn Drive

7030 Ryburn Drive Millington, TN 38053 Phone 901-873-5300 Fax 901-873-5301