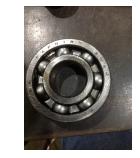

| Bearings DE:        | Worn | Bearings DE make:        | Other |
|---------------------|------|--------------------------|-------|
| Insulated:          | No   | Bearing DE Size:         | 306   |
| Bearings ODE:       | Worn | Bearings ODE make:       | Other |
| Bearing Type:       | Ball | Bearing ODE Size:        | 306   |
| Bearings Retainer:  | Yes  | Thermal Protection:      | No    |
| Retainer condition: | Good | Thermal Protection Type: | _     |

#### Bearing Type Image

Bearing Make Image