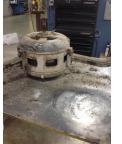

| Bearings DE:        | Worn | Bearings DE make:        | Other |
|---------------------|------|--------------------------|-------|
| Insulated:          | No   | Bearing DE Size:         | 306   |
| Bearings ODE:       | Worn | Bearings ODE make:       | Other |
| Bearing Type:       | Ball | Bearing ODE Size:        | 306   |
| Bearings Retainer:  | Yes  | Thermal Protection:      | No    |
| Retainer condition: | Good | Thermal Protection Type: | _     |

#### Bearing Type Image

Bearing Make Image

#### Comments

Winding roasted and full of dirt. Bearing grease charred and dirty

Service Tech name: Shawn

Service Tech signature:

Sh

WEST TENNESSEE 7030 Ryburn Drive

7030 Ryburn Drive Millington, TN 38053 Phone 901-873-5300 Fax 901-873-5301