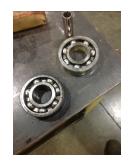

| Bearings DE:        | Worn | Bearings DE make:        | Other |
|---------------------|------|--------------------------|-------|
| Insulated:          | No   | Bearing DE Size:         | 306   |
| Bearings ODE:       | Worn | Bearings ODE make:       | Other |
| Bearing Type:       | Ball | Bearing ODE Size:        | 306   |
| Bearings Retainer:  | Yes  | Thermal Protection:      | No    |
| Retainer condition: | Good | Thermal Protection Type: | _     |

#### Comments

Winding roasted and full of dirt. Bearing grease charred and dirty

Service Tech name: Shawn

Service Tech signature:

Sh

WEST TENNESSEE 7030 Ryburn Drive

7030 Ryburn Drive Millington, TN 38053 Phone 901-873-5300 Fax 901-873-5301