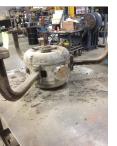

#### Inspect bolt holes and fasteners. Validate correct fasteners.

| Does the shaft turn freely?:     | Yes            | Contaminant(s):     | Dirt  |
|----------------------------------|----------------|---------------------|-------|
| Shaft rotation:                  | Bi-directional | Contaminant(s) Amt: | Other |
| Shaft grounding device present?: | No             | Contaminant Image:  |       |
| Type of grounding device:        |                |                     |       |
| Shaft runout(TIR-Inbound):       |                |                     |       |

| Bearings DE:        | Worn | Bearings DE make:        | Other |
|---------------------|------|--------------------------|-------|
| Insulated:          | No   | Bearing DE Size:         | 306   |
| Bearings ODE:       | Worn | Bearings ODE make:       | Other |
| Bearing Type:       | Ball | Bearing ODE Size:        | 306   |
| Bearings Retainer:  | Yes  | Thermal Protection:      | No    |
| Retainer condition: | Good | Thermal Protection Type: | _     |

#### Comments

Winding roasted and full of dirt. Bearing grease charred and dirty

Service Tech name: Shawn

Service Tech signature:

Sh

WEST TENNESSEE 7030 Ryburn Drive

7030 Ryburn Drive Millington, TN 38053 Phone 901-873-5300 Fax 901-873-5301