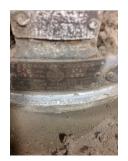

| Bearings DE:        | Worn | Bearings DE make:        | Other |
|---------------------|------|--------------------------|-------|
| Insulated:          | No   | Bearing DE Size:         | 306   |
| Bearings ODE:       | Worn | Bearings ODE make:       | Other |
| Bearing Type:       | Ball | Bearing ODE Size:        | 306   |
| Bearings Retainer:  | Yes  | Thermal Protection:      | No    |
| Retainer condition: | Good | Thermal Protection Type: | _     |

#### Bearing Type Image

Bearing Make Image