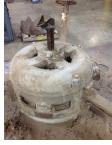

#### Inspect bolt holes and fasteners. Validate correct fasteners.

| Does the shaft turn freely?:     | Yes            | Contaminant(s):     | Dirt  |
|----------------------------------|----------------|---------------------|-------|
| Shaft rotation:                  | Bi-directional | Contaminant(s) Amt: | Other |
| Shaft grounding device present?: | No             | Contaminant Image:  |       |
| Type of grounding device:        |                |                     |       |
| Shaft runout(TIR-Inbound):       |                |                     |       |

| Bearings DE:        | Worn | Bearings DE make:        | Other |
|---------------------|------|--------------------------|-------|
| Insulated:          | No   | Bearing DE Size:         | 306   |
| Bearings ODE:       | Worn | Bearings ODE make:       | Other |
| Bearing Type:       | Ball | Bearing ODE Size:        | 306   |
| Bearings Retainer:  | Yes  | Thermal Protection:      | No    |
| Retainer condition: | Good | Thermal Protection Type: | _     |