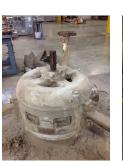

# **Mechanical Inspection (Continued)**

Brg. Image:

Bushings/sleeves image:

| Water jacket:   | N/A                  |           | Fan: | Ok | Frame co       | nd.: Good    |
|-----------------|----------------------|-----------|------|----|----------------|--------------|
|                 |                      |           |      |    |                |              |
| Motor Mount Pos | sition: Horizontal/F | oot mount |      |    | Endbell type:  | Single piece |
| Missing parts   | \$?                  |           |      |    | Endbell Image: | 1/20         |
| J-Box cover     | O-rings              | J-Box     |      |    |                |              |
| HH cover        | Glands               | None      |      |    |                |              |
| Other missing p | arts                 |           |      |    |                |              |