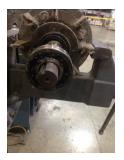

| Bearings DE:        | Worn | Bearings DE make:        | Other |
|---------------------|------|--------------------------|-------|
| Insulated:          | No   | Bearing DE Size:         | 306   |
| Bearings ODE:       | Worn | Bearings ODE make:       | Other |
| Bearing Type:       | Ball | Bearing ODE Size:        | 306   |
| Bearings Retainer:  | Yes  | Thermal Protection:      | No    |
| Retainer condition: | Good | Thermal Protection Type: | _     |

#### Bearing Type Image

Bearing Make Image

#### Comments

Winding roasted and full of dirt. Bearing grease charred and dirty

Service Tech name: Shawn

Service Tech signature:

Sh

WEST TENNESSEE 7030 Ryburn Drive

7030 Ryburn Drive Millington, TN 38053 Phone 901-873-5300 Fax 901-873-5301