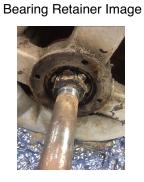

| Bearings DE:        | Worn | Bearings DE make:        | Other |
|---------------------|------|--------------------------|-------|
| Insulated:          | No   | Bearing DE Size:         | 306   |
| Bearings ODE:       | Worn | Bearings ODE make:       | Other |
| Bearing Type:       | Ball | Bearing ODE Size:        | 306   |
| Bearings Retainer:  | Yes  | Thermal Protection:      | No    |
| Retainer condition: | Good | Thermal Protection Type: | _     |