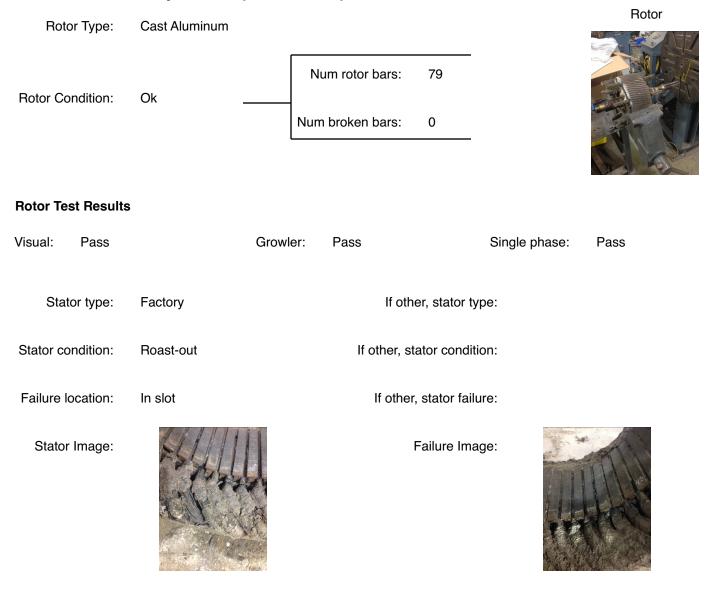

# **AC Electrical Inspection (Continued)**

| Winding co                  | olor:              | Dull black | Winding         | g image  | Winding Therma | I Protection: | No      |
|-----------------------------|--------------------|------------|-----------------|----------|----------------|---------------|---------|
| Winding condit              | ion :              | Charred    |                 |          |                |               | NY.     |
| Winding The<br>Protection   | rmal<br>DE:        | _          |                 |          |                |               |         |
| Winding The<br>Protection C |                    | _          | 2               |          |                | - Barris      |         |
| Stator test res             | ults:              | Rewind     |                 |          |                |               |         |
|                             |                    |            |                 |          |                |               |         |
| Megs incoming:              | Bad                |            | Surge incoming: | Bad      | Hi-pot in      | coming: B     | ad      |
| Winding Resista             | ance In            | coming     |                 |          |                |               |         |
|                             | Phase              | es A to B  | Phases B to C   | Phase    | es C to A      | Resistive imb | balance |
| Incoming                    | 3.116              | 6          | 13.626          | 12.3     | 52             | 108.00        |         |
| Lead<br>If other, lead      | s/jumpe<br>s/jumpe |            |                 | Lead jur | nper Image. :  |               |         |
|                             |                    |            |                 |          |                |               |         |