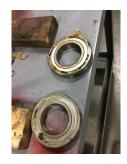

Bearings DE: Worn Bearings DE make: NTN Insulated: Bearing DE Size: 213 No Bearings ODE: Worn Bearings ODE make: NTN Bearing Type: Bearing ODE Size: Ball 213 **Bearings Retainer:** Yes Thermal Protection: Yes Retainer condition: Good Thermal Protection Type: \_

#### Bearing Type Image

WEST TENNESSEE 7030 Ryburn Drive Millington, TN 38053 Phone 901-873-5300 Fax 901-873-5301

**Bearing Make Image** 

CENTRAL ARKANSAS 6812 Lindsey Rd. Little Rock, AR 72206 Phone 501-375-9178 Fax 501-375-4254