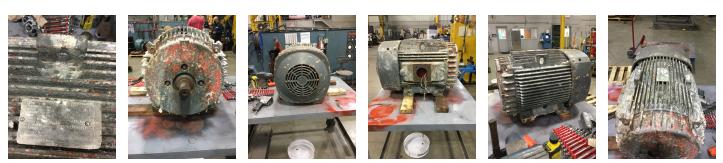

### **Mechanical Inspection (Continued)**

Brg. Image:

Bushings/sleeves image:

Water jacket: Ok

Fan: Ok

Frame cond.: Good

Motor Mount Position:

Horizontal/Foot mount

#### Endbell type:

Single piece

Endbell Image:

Other missing parts

WEST TENNESSEE 7030 Ryburn Drive Millington, TN 38053 Phone 901-873-5300 Fax 901-873-5301