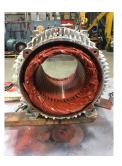

# **AC Electrical Inspection (Continued)**

| Winding color:                       | Still has color | Winding         | j image   | Winding Therma | al Protection: | Yes    |
|--------------------------------------|-----------------|-----------------|-----------|----------------|----------------|--------|
| Winding condition :                  | Solid           |                 |           |                |                |        |
| Winding Thermal<br>Protection DE:    | Good            |                 |           |                |                |        |
| Winding Thermal Good Protection ODE: |                 |                 |           |                | 22             |        |
| Stator test results:                 | Salvageable     |                 |           |                |                |        |
|                                      |                 |                 |           |                |                |        |
| Megs incoming: Good                  | b               | Surge incoming: | Good      | Hi-pot ir      | ncoming: G     | ood    |
| Winding Resistance In                | coming          |                 |           |                |                |        |
| Phase                                | es A to B       | Phases B to C   | Phase     | s C to A       | Resistive imb  | alance |
| Incoming                             |                 |                 |           |                |                |        |
| Leads/jumpe                          | ers: Ok         |                 | Lead jurr | nper Image. :  |                |        |
| If other, leads/jumpe                | ers:            |                 |           |                |                |        |

#### **Component Failure**

Debris and paper in the stator

#### **Cause of Failure**

Debris and bearings are the cause of the failure causing it to not work properly