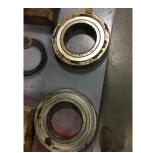

Bearings DE: Worn Bearings DE make: NTN Insulated: Bearing DE Size: 213 No Bearings ODE: Worn Bearings ODE make: NTN Bearing Type: Bearing ODE Size: Ball 213 **Bearings Retainer:** Yes Thermal Protection: Yes Retainer condition: Good Thermal Protection Type: \_

#### Bearing Type Image

WEST TENNESSEE 7030 Ryburn Drive Millington, TN 38053 Phone 901-873-5300 Fax 901-873-5301

**Bearing Make Image** 

CENTRAL ARKANSAS 6812 Lindsey Rd. Little Rock, AR 72206 Phone 501-375-9178 Fax 501-375-4254