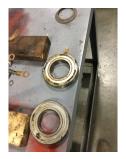

Bearings DE: Worn Bearings DE make: NTN Insulated: Bearing DE Size: 213 No Bearings ODE: Worn Bearings ODE make: NTN Bearing Type: Bearing ODE Size: Ball 213 **Bearings Retainer:** Yes Thermal Protection: Yes Retainer condition: Good Thermal Protection Type: \_

#### Bearing Type Image

WEST TENNESSEE 7030 Ryburn Drive Millington, TN 38053 Phone 901-873-5300 Fax 901-873-5301

**Bearing Make Image** 

CENTRAL ARKANSAS 6812 Lindsey Rd. Little Rock, AR 72206 Phone 501-375-9178 Fax 501-375-4254