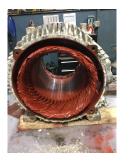

# **AC Electrical Inspection (Continued)**

| Winding color:                       | Still has color | Winding         | j image   | Winding Therma | al Protection: | Yes    |
|--------------------------------------|-----------------|-----------------|-----------|----------------|----------------|--------|
| Winding condition :                  | Solid           |                 |           |                |                |        |
| Winding Thermal<br>Protection DE:    | Good            |                 |           |                |                |        |
| Winding Thermal Good Protection ODE: |                 |                 |           |                | 22             |        |
| Stator test results:                 | Salvageable     |                 |           |                |                |        |
|                                      |                 |                 |           |                |                |        |
| Megs incoming: Good                  | b               | Surge incoming: | Good      | Hi-pot ir      | ncoming: G     | ood    |
| Winding Resistance In                | coming          |                 |           |                |                |        |
| Phase                                | es A to B       | Phases B to C   | Phase     | s C to A       | Resistive imb  | alance |
| Incoming                             |                 |                 |           |                |                |        |
| Leads/jumpe                          | ers: Ok         |                 | Lead jurr | nper Image. :  |                |        |
| If other, leads/jumpe                | ers:            |                 |           |                |                |        |

#### **Component Failure**

Debris and paper in the stator

#### **Cause of Failure**

Debris and bearings are the cause of the failure causing it to not work properly