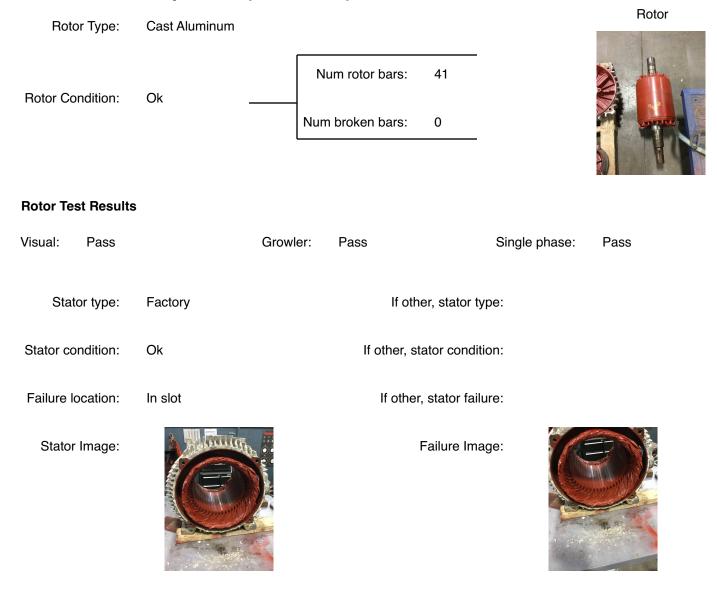

# **AC Electrical Inspection (Continued)**

| Winding color:                       | Still has color | Winding         | j image   | Winding Therma | al Protection: | Yes    |
|--------------------------------------|-----------------|-----------------|-----------|----------------|----------------|--------|
| Winding condition :                  | Solid           |                 |           |                |                |        |
| Winding Thermal<br>Protection DE:    | Good            |                 |           |                |                |        |
| Winding Thermal Good Protection ODE: |                 |                 |           |                | 22             |        |
| Stator test results:                 | Salvageable     |                 |           |                |                |        |
|                                      |                 |                 |           |                |                |        |
| Megs incoming: Good                  | b               | Surge incoming: | Good      | Hi-pot ir      | ncoming: G     | ood    |
| Winding Resistance In                | coming          |                 |           |                |                |        |
| Phase                                | es A to B       | Phases B to C   | Phase     | s C to A       | Resistive imb  | alance |
| Incoming                             |                 |                 |           |                |                |        |
| Leads/jumpe                          | ers: Ok         |                 | Lead jurr | nper Image. :  |                |        |
| If other, leads/jumpe                | ers:            |                 |           |                |                |        |

#### **Component Failure**

Debris and paper in the stator

#### **Cause of Failure**

Debris and bearings are the cause of the failure causing it to not work properly