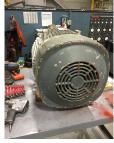

### **Name Plate Information**

| Manufacturer:   | GE            | Enclosure :    | Open Drop Proof<br>(ODP) | Enclosure Type imag |
|-----------------|---------------|----------------|--------------------------|---------------------|
| Serial#:        | 5K8365ss208d8 | Model#:        |                          |                     |
| Service Factor: | 1.15          | Frame:         | 365t                     |                     |
| Horsepower/kW:  | 75            | Rated RPM:     | 1785                     |                     |
| Rated Amps:     | 87.4          | Rated Voltage: | 460                      |                     |
| Phase:          | 3             | Cycles:        |                          |                     |
| Special design: | No            |                |                          |                     |

Тор

Nameplate

DE

ODE

F1

F2

WEST TENNESSEE 7030 Ryburn Drive Millington, TN 38053 Phone 901-873-5300 Fax 901-873-5301