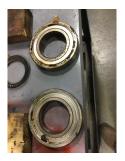

Bearings DE: Worn Bearings DE make: NTN Insulated: Bearing DE Size: 213 No Bearings ODE: Worn Bearings ODE make: NTN Bearing Type: Bearing ODE Size: Ball 213 **Bearings Retainer:** Yes Thermal Protection: Yes Retainer condition: Good Thermal Protection Type: \_

#### Bearing Type Image

WEST TENNESSEE 7030 Ryburn Drive Millington, TN 38053 Phone 901-873-5300 Fax 901-873-5301

**Bearing Make Image** 

CENTRAL ARKANSAS 6812 Lindsey Rd. Little Rock, AR 72206 Phone 501-375-9178 Fax 501-375-4254