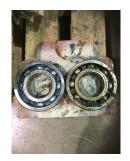

| Bearings DE:        | Worn | Bearings DE make:        |       |
|---------------------|------|--------------------------|-------|
| Insulated:          | No   | Bearing DE Size:         | 6318  |
| Bearings ODE:       | Worn | Bearings ODE make:       | NACHI |
| Bearing Type:       | Ball | Bearing ODE Size:        | 6318  |
| Bearings Retainer:  | Yes  | Thermal Protection:      | Yes   |
| Retainer condition: | _    | Thermal Protection Type: | RTD   |

#### Bearing Type Image

Bearing Make Image