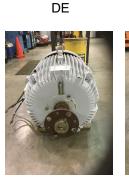

## **Mechanical Inspection**

#### Inspect bolt holes and fasteners. Validate correct fasteners.

| Does the shaft turn freely?:     | Yes | Contaminant(s):     | None |
|----------------------------------|-----|---------------------|------|
| Shaft rotation:                  | _   | Contaminant(s) Amt: | None |
| Shaft grounding device present?: | No  | Contaminant Image:  |      |
| Type of grounding device:        |     |                     |      |
| Shaft runout(TIR-Inbound):       |     |                     |      |

| Bearings DE:        | Worn | Bearings DE make:        |       |
|---------------------|------|--------------------------|-------|
| Insulated:          | No   | Bearing DE Size:         | 6318  |
| Bearings ODE:       | Worn | Bearings ODE make:       | NACHI |
| Bearing Type:       | Ball | Bearing ODE Size:        | 6318  |
| Bearings Retainer:  | Yes  | Thermal Protection:      | Yes   |
| Retainer condition: | _    | Thermal Protection Type: | RTD   |