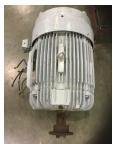

# Name Plate Information

| Manufacturer:   | Baldor      | Enclosure :    | Open Drop Proof<br>(ODP) | Enclosure Type image |
|-----------------|-------------|----------------|--------------------------|----------------------|
| Serial#:        | A1307022093 | Model#:        |                          |                      |
| Service Factor: | 1.0         | Frame:         | 444T                     |                      |
| Horsepower/kW:  | 200 HP      | Rated RPM:     | 1785                     |                      |
| Rated Amps:     | 139         | Rated Voltage: | 460                      |                      |
| Phase:          | 3           | Cycles:        |                          |                      |
| Special design: | No          |                |                          |                      |

Nameplate

ODE

F1

F2

Тор

WEST TENNESSEE 7030 Ryburn Drive Millington, TN 38053 Phone 901-873-5300 Fax 901-873-5301