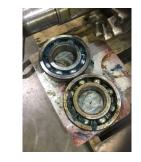

| Bearings DE:        | Worn | Bearings DE make:        |       |
|---------------------|------|--------------------------|-------|
| Insulated:          | No   | Bearing DE Size:         | 6318  |
| Bearings ODE:       | Worn | Bearings ODE make:       | NACHI |
| Bearing Type:       | Ball | Bearing ODE Size:        | 6318  |
| Bearings Retainer:  | Yes  | Thermal Protection:      | Yes   |
| Retainer condition: | _    | Thermal Protection Type: | RTD   |

#### Bearing Type Image

Bearing Make Image