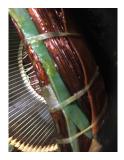

# **AC Electrical Inspection (Continued)**

| Winding color:                     | Like new  | Winding         | image    | Winding Therma | I Protection: | Yes    |  |  |
|------------------------------------|-----------|-----------------|----------|----------------|---------------|--------|--|--|
| Winding condition :                | Solid     |                 |          |                |               |        |  |  |
| Winding Thermal<br>Protection DE:  | _         |                 |          |                |               |        |  |  |
| Winding Thermal<br>Protection ODE: | _         |                 |          |                |               |        |  |  |
| Stator test results:               | Rewind    |                 |          |                |               |        |  |  |
|                                    |           |                 |          |                |               |        |  |  |
| Megs incoming: Good                |           | Surge incoming: | Bad      | Hi-pot in      | coming: G     | iood   |  |  |
| Winding Resistance In              | coming    |                 |          |                |               |        |  |  |
| Phase                              | es A to B | Phases B to C   | Phase    | es C to A      | Resistive imb | alance |  |  |
| Incoming                           |           |                 |          |                |               |        |  |  |
|                                    |           |                 |          |                |               |        |  |  |
| Leads/jumpe                        | ers: Ok   |                 | Lead jun | nper Image. :  |               |        |  |  |
| If other, leads/jumpe              | ers:      |                 |          |                |               |        |  |  |