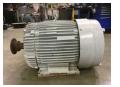

# Name Plate Information

| Manufacturer:   | Baldor      | Enclosure :    | Open Drop Proof<br>(ODP) | Enclosure Type image |
|-----------------|-------------|----------------|--------------------------|----------------------|
| Serial#:        | A1307022093 | Model#:        |                          |                      |
| Service Factor: | 1.0         | Frame:         | 444T                     |                      |
| Horsepower/kW:  | 200 HP      | Rated RPM:     | 1785                     |                      |
| Rated Amps:     | 139         | Rated Voltage: | 460                      |                      |
| Phase:          | 3           | Cycles:        |                          |                      |
| Special design: | No          |                |                          |                      |

Nameplate

ODE

F1

F2

Тор

WEST TENNESSEE 7030 Ryburn Drive Millington, TN 38053 Phone 901-873-5300 Fax 901-873-5301