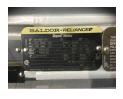

# Name Plate Information

| Manufacturer:   | Baldor      | Enclosure :    | Open Drop Proof<br>(ODP) | Enclosure Type image |
|-----------------|-------------|----------------|--------------------------|----------------------|
| Serial#:        | A1307022093 | Model#:        |                          |                      |
| Service Factor: | 1.0         | Frame:         | 444T                     |                      |
| Horsepower/kW:  | 200 HP      | Rated RPM:     | 1785                     |                      |
| Rated Amps:     | 139         | Rated Voltage: | 460                      |                      |
| Phase:          | 3           | Cycles:        |                          |                      |
| Special design: | No          |                |                          |                      |

Nameplate

ODE

F1

F2

Тор

WEST TENNESSEE 7030 Ryburn Drive Millington, TN 38053 Phone 901-873-5300 Fax 901-873-5301