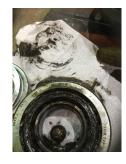

## **Mechanical Inspection**

Type of grounding device:

Shaft runout(TIR-Inbound):

Bearings DE:

Worn

Inspect bolt holes and fasteners. Validate correct fasteners.

Does the shaft turn freely?: 

Contaminant(s): None

Shaft rotation: — Contaminant(s) Amt: None

Shaft grounding device No Contaminant Image:

present?:

Insulated: No Bearing DE Size: 6210

Bearings ODE: Worn Bearings ODE make: FAG

Bearing Type: Insulated ball Bearing ODE Size: 213 / 7310 B