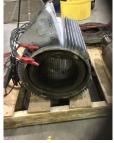

#### **Rotor Test Results**

**Rotor Condition:** 

Visual: Fail Single phase: Fail

Stator type: Factory If other, stator type:

Stator condition: Roast-out If other, stator condition:

Failure location: In slot If other, stator failure:

Stator Image: Failure Image:

Yes