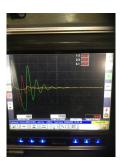

#### **Rotor Test Results**

**Rotor Condition:** 

Visual: Fail Single phase: Fail

Stator type: Factory If other, stator type:

Stator condition: Roast-out If other, stator condition:

Failure location: In slot If other, stator failure:

Megs incoming: Bad Surge incoming: Bad Hi-pot incoming: Bad

**Winding Resistance Incoming** 

Phases A to B Phases B to C Phases C to A Resistive imbalance

Incoming

Leads/jumpers: Ok Lead jumper Image. :

If other, leads/jumpers: