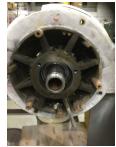

Motor Mount Position:

Horizontal/Foot mount

Endbell type:

Endbell Image:

Single piece

Missing parts?

☐ J-Box cover

O-rings