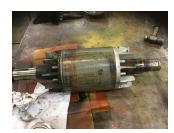

# **AC Electrical Inspection (Continued)**

Rotor Type: Cast Aluminum

Ok

Num rotor bars: 40

Num broken bars: 0

Rotor

#### **Rotor Test Results**

**Rotor Condition:** 

Visual: Fail Single phase: Fail

Stator type: Factory If other, stator type:

Stator condition: Roast-out If other, stator condition:

Failure location: In slot If other, stator failure: