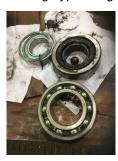

Shaft rotation: — Contaminant(s) Amt: None

Shaft grounding device No Contaminant Image:

present?:

Insulated: No Bearing DE Size: 6210

Bearings ODE: Worn Bearings ODE make: FAG

Bearing Type: Insulated ball Bearing ODE Size: 213 / 7310 B

Bearings Retainer: Yes Thermal Protection: No

Retainer condition: Good Thermal Protection Type: —

Bearing Type Image

Bearing Make Image

Bearing Retainer Image

Bearings DE make:

Other

Thermal Protection