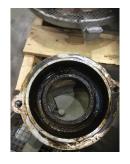

# **Mechanical Inspection (Continued)**

Bushings/sleeves image:

Water jacket:

Ok

Fan:

Ok

Frame cond.:

Good

Motor Mount Position:

Horizontal/Foot mount

Endbell type:

Endbell Image:

Single piece

Missing parts?

☐ J-Box cover

O-rings