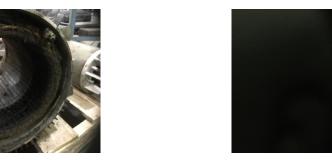

#### **Rotor Test Results**

**Rotor Condition:** 

Visual: Fail Single phase: Fail

Stator type: Factory If other, stator type:

Stator condition: Roast-out If other, stator condition:

Failure location: In slot If other, stator failure:

Stator Image: Failure Image:

Yes