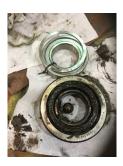

## **Mechanical Inspection**

Type of grounding device:

Shaft runout(TIR-Inbound):

Bearings DE:

Worn

Inspect bolt holes and fasteners. Validate correct fasteners.

Does the shaft turn freely?: 

Contaminant(s): None

Shaft rotation: — Contaminant(s) Amt: None

Shaft grounding device No Contaminant Image:

present?:

Insulated: No Bearing DE Size: 6210

Bearings ODE: Worn Bearings ODE make: FAG

Bearing Type: Insulated ball Bearing ODE Size: 213 / 7310 B

Bearings Retainer: Yes Thermal Protection: No

Retainer condition: Good Thermal Protection Type: —

Bearing Type Image

Bearing Make Image

Bearing Retainer Image

Bearings DE make:

Other

Thermal Protection

Grease Amt DE: 1/4 Grease Cond. DE: New

Grease Amt ODE: 1/4 Grease Cond. ODE: New

Seals DE type: Slinger Seals Image:

Seals DE size: N/A

Seals DE (inbound) condition:

Seals ODE type: Slinger

Seals ODE size: N/A