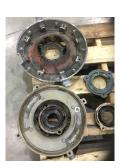

Motor Mount Position:

Horizontal/Foot mount

Endbell type:

Endbell Image:

Single piece

Missing parts?

☐ J-Box cover

O-rings

☐ J-Box

☐ HH cover

Glands

☐ None

Other missing parts