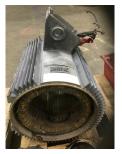

# **AC Electrical Inspection (Continued)**

Rotor Type: Cast Aluminum

Ok

Num rotor bars: 40

Num broken bars: 0

Rotor

#### **Rotor Test Results**

**Rotor Condition:** 

Visual: Fail Single phase: Fail

Stator type: Factory If other, stator type:

Stator condition: Roast-out If other, stator condition:

Failure location: In slot If other, stator failure: