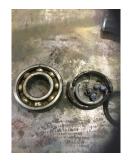

| Bearings DE:        | Worn       | Bearings DE make:        | FAG  |
|---------------------|------------|--------------------------|------|
| Insulated:          | No         | Bearing DE Size:         | 6312 |
| Bearings ODE:       | Fell Apart | Bearings ODE make:       | FAG  |
| Bearing Type:       | Ball       | Bearing ODE Size:        | 6212 |
| Bearings Retainer:  | No         | Thermal Protection:      | No   |
| Retainer condition: | _          | Thermal Protection Type: | _    |

#### Bearing Type Image

Bearing Make Image

WEST TENNESSEE 7030 Ryburn Drive Millington, TN 38053 Phone 901-873-5300 Fax 901-873-5301 CENTRAL ARKANSAS 6812 Lindsey Rd. Little Rock, AR 72206 Phone 501-375-9178 Fax 501-375-4254