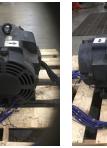

## **Name Plate Information**

| Manufacturer:   | Ingersoll Rand | Enclosure :    | Open Drop Proof<br>(ODP) | Enclosure Type image |
|-----------------|----------------|----------------|--------------------------|----------------------|
| Serial#:        |                | Model#:        |                          |                      |
| Service Factor: | 1.21           | Frame:         | 326TCZ                   |                      |
| Horsepower/kW:  | 60             | Rated RPM:     | 3560                     |                      |
| Rated Amps:     | 145/83.1/72.3  | Rated Voltage: | 230/400/460              | 8                    |
| Phase:          | 3              | Cycles:        |                          |                      |
| Special design: | No             |                |                          |                      |

# **Mechanical Inspection (Continued)**

Brg. Image:

Bushings/sleeves image:

| Water jacket:   | Ok                   | Fa        | an: N/A | Frame cond.:    | Good                  |
|-----------------|----------------------|-----------|---------|-----------------|-----------------------|
|                 |                      |           |         |                 |                       |
| Motor Mount Pos | sition: Horizontal/F | oot mount |         | Endbell type: S | ingle piece           |
| Missing parts   | \$?                  |           |         | Endbell Image:  | and the second second |
| J-Box cover     | O-rings              | J-Box     |         |                 |                       |
| HH cover        | Glands               | None None |         |                 |                       |
| Other missing p | parts                |           |         |                 |                       |