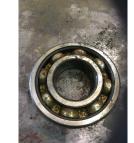

| Bearings DE:        | Worn       | Bearings DE make:        | FAG  |
|---------------------|------------|--------------------------|------|
| Insulated:          | No         | Bearing DE Size:         | 6312 |
| Bearings ODE:       | Fell Apart | Bearings ODE make:       | FAG  |
| Bearing Type:       | Ball       | Bearing ODE Size:        | 6212 |
| Bearings Retainer:  | No         | Thermal Protection:      | No   |
| Retainer condition: | _          | Thermal Protection Type: | _    |

#### Bearing Type Image

Bearing Make Image

WEST TENNESSEE 7030 Ryburn Drive Millington, TN 38053 Phone 901-873-5300 Fax 901-873-5301 CENTRAL ARKANSAS 6812 Lindsey Rd. Little Rock, AR 72206 Phone 501-375-9178 Fax 501-375-4254