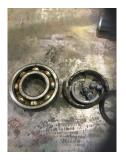

| Bearings DE:        | Worn       | Bearings DE make:        | FAG  |
|---------------------|------------|--------------------------|------|
| Insulated:          | No         | Bearing DE Size:         | 6312 |
| Bearings ODE:       | Fell Apart | Bearings ODE make:       | FAG  |
| Bearing Type:       | Ball       | Bearing ODE Size:        | 6212 |
| Bearings Retainer:  | No         | Thermal Protection:      | No   |
| Retainer condition: | _          | Thermal Protection Type: | _    |

#### Bearing Type Image

Bearing Make Image

WEST TENNESSEE 7030 Ryburn Drive Millington, TN 38053 Phone 901-873-5300 Fax 901-873-5301 CENTRAL ARKANSAS 6812 Lindsey Rd. Little Rock, AR 72206 Phone 501-375-9178 Fax 501-375-4254