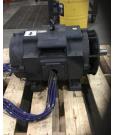

## **Name Plate Information**

| Manufacturer:   | Ingersoll Rand | Enclosure :    | Open Drop Proof<br>(ODP) | Enclosure Type image |
|-----------------|----------------|----------------|--------------------------|----------------------|
| Serial#:        |                | Model#:        |                          |                      |
| Service Factor: | 1.21           | Frame:         | 326TCZ                   |                      |
| Horsepower/kW:  | 60             | Rated RPM:     | 3560                     |                      |
| Rated Amps:     | 145/83.1/72.3  | Rated Voltage: | 230/400/460              | 8                    |
| Phase:          | 3              | Cycles:        |                          |                      |
| Special design: | No             |                |                          |                      |

# **Mechanical Inspection (Continued)**

Brg. Image:

Bushings/sleeves image:

| Water jacket:   | Ok                   | Fa        | an: N/A | Frame cond.:    | Good                  |
|-----------------|----------------------|-----------|---------|-----------------|-----------------------|
|                 |                      |           |         |                 |                       |
| Motor Mount Pos | sition: Horizontal/F | oot mount |         | Endbell type: S | ingle piece           |
| Missing parts   | \$?                  |           |         | Endbell Image:  | and the second second |
| J-Box cover     | O-rings              | J-Box     |         |                 |                       |
| HH cover        | Glands               | None None |         |                 |                       |
| Other missing p | parts                |           |         |                 |                       |