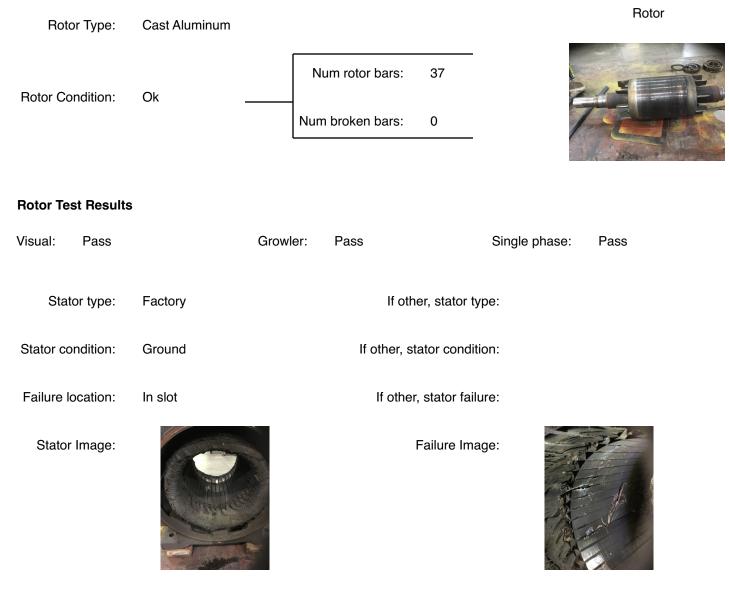

# **AC Electrical Inspection (Continued)**

| Winding color:                     | Like new  | Winding im        | age      | Winding Therma | I Protection: | Yes    |
|------------------------------------|-----------|-------------------|----------|----------------|---------------|--------|
| Winding condition :                | Solid     | P                 |          |                |               |        |
| Winding Thermal<br>Protection DE:  | Bad       |                   |          |                |               |        |
| Winding Thermal<br>Protection ODE: | Bad       |                   |          |                |               |        |
| Stator test results:               | Rewind    |                   |          |                |               |        |
|                                    |           |                   |          |                |               |        |
| Megs incoming: Goo                 | d         | Surge incoming: G | ood      | Hi-pot in      | coming: G     | ood    |
| Winding Resistance In              | coming    |                   |          |                |               |        |
| Phase                              | es A to B | Phases B to C     | Phases   | s C to A       | Resistive imb | alance |
| Incoming                           |           |                   |          |                |               |        |
|                                    |           |                   |          |                |               |        |
| Leads/jumpe                        | ers: Ok   |                   | Lead jum | per Image. :   |               |        |
| If other, leads/jumpe              | ers:      |                   |          |                |               |        |

#### Conclusion

**Component Failure** 

Grounded

Cause of Failure

Grounded

Comments

Service Tech name: Jesus

Service Tech signature: