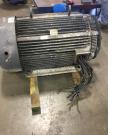

### **Name Plate Information**

| Manufacturer:   | Teco Westinghouse | Enclosure :    | Open Drop Proof<br>(ODP) | Enclo |
|-----------------|-------------------|----------------|--------------------------|-------|
| Serial#:        | 8107              | Model#:        | 、 <i>,</i>               |       |
| Service Factor: | 1.15              | Frame:         | 449ts                    | X     |
| Horsepower/kW:  | 350               | Rated RPM:     | 3575                     | É.    |
| Rated Amps:     | 372               | Rated Voltage: | 460                      |       |
| Phase:          | 3                 | Cycles:        |                          |       |
| Special design: | No                |                |                          |       |

#### Enclosure Type image

Nameplate

DE

ODE

F1

F2

WEST TENNESSEE 7030 Ryburn Drive Millington, TN 38053 Phone 901-873-5300 Fax 901-873-5301