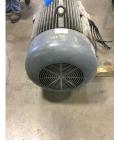

### **Name Plate Information**

| Manufacturer:   | Teco Westinghouse | Enclosure :    | Open Drop Proof<br>(ODP) | Enclo |
|-----------------|-------------------|----------------|--------------------------|-------|
| Serial#:        | 8107              | Model#:        | 、 <i>,</i>               |       |
| Service Factor: | 1.15              | Frame:         | 449ts                    | X     |
| Horsepower/kW:  | 350               | Rated RPM:     | 3575                     | É.    |
| Rated Amps:     | 372               | Rated Voltage: | 460                      |       |
| Phase:          | 3                 | Cycles:        |                          |       |
| Special design: | No                |                |                          |       |

#### Enclosure Type image

Nameplate

DE

ODE

F1

F2

WEST TENNESSEE 7030 Ryburn Drive Millington, TN 38053 Phone 901-873-5300 Fax 901-873-5301