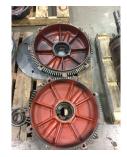

| Bearings DE:        | Fell Apart | Bearings DE make:        | SKF  |
|---------------------|------------|--------------------------|------|
| Insulated:          | No         | Bearing DE Size:         | 6313 |
| Bearings ODE:       | Locked up  | Bearings ODE make:       | SKF  |
| Bearing Type:       | Ball       | Bearing ODE Size:        | 6313 |
| Bearings Retainer:  | Yes        | Thermal Protection:      | Yes  |
| Retainer condition: | _          | Thermal Protection Type: | _    |

#### Bearing Type Image

Bearing Make Image

WEST TENNESSEE 7030 Ryburn Drive Millington, TN 38053 Phone 901-873-5300 Fax 901-873-5301

CENTRAL ARKANSAS 6812 Lindsey Rd. Little Rock, AR 72206 Phone 501-375-9178 Fax 501-375-4254