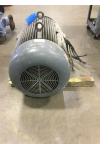

### **Name Plate Information**

| Manufacturer:   | Teco Westinghouse | Enclosure :    | Open Drop Proof<br>(ODP) | Enclo |
|-----------------|-------------------|----------------|--------------------------|-------|
| Serial#:        | 8107              | Model#:        | 、 <i>,</i>               |       |
| Service Factor: | 1.15              | Frame:         | 449ts                    | X     |
| Horsepower/kW:  | 350               | Rated RPM:     | 3575                     | É.    |
| Rated Amps:     | 372               | Rated Voltage: | 460                      |       |
| Phase:          | 3                 | Cycles:        |                          |       |
| Special design: | No                |                |                          |       |

#### Enclosure Type image

Nameplate

DE

ODE

F1

F2

WEST TENNESSEE 7030 Ryburn Drive Millington, TN 38053 Phone 901-873-5300 Fax 901-873-5301