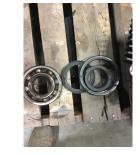

| Bearings DE:        | Fell Apart | Bearings DE make:        | SKF  |
|---------------------|------------|--------------------------|------|
| Insulated:          | No         | Bearing DE Size:         | 6313 |
| Bearings ODE:       | Locked up  | Bearings ODE make:       | SKF  |
| Bearing Type:       | Ball       | Bearing ODE Size:        | 6313 |
| Bearings Retainer:  | Yes        | Thermal Protection:      | Yes  |
| Retainer condition: | _          | Thermal Protection Type: | _    |

#### Bearing Type Image

Bearing Make Image

WEST TENNESSEE 7030 Ryburn Drive Millington, TN 38053 Phone 901-873-5300 Fax 901-873-5301

CENTRAL ARKANSAS 6812 Lindsey Rd. Little Rock, AR 72206 Phone 501-375-9178 Fax 501-375-4254