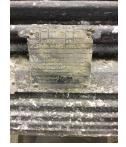

### **Name Plate Information**

| Manufacturer:   | Teco Westinghouse | Enclosure :    | Open Drop Proof<br>(ODP) | Enclo |
|-----------------|-------------------|----------------|--------------------------|-------|
| Serial#:        | 8107              | Model#:        | 、 <i>,</i>               |       |
| Service Factor: | 1.15              | Frame:         | 449ts                    | X     |
| Horsepower/kW:  | 350               | Rated RPM:     | 3575                     | É.    |
| Rated Amps:     | 372               | Rated Voltage: | 460                      |       |
| Phase:          | 3                 | Cycles:        |                          |       |
| Special design: | No                |                |                          |       |