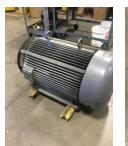

### **Name Plate Information**

| Manufacturer:   | Teco Westinghouse | Enclosure :    | Open Drop Proof<br>(ODP) | Enclo |
|-----------------|-------------------|----------------|--------------------------|-------|
| Serial#:        | 8107              | Model#:        | 、 <i>,</i>               |       |
| Service Factor: | 1.15              | Frame:         | 449ts                    | X     |
| Horsepower/kW:  | 350               | Rated RPM:     | 3575                     | É.    |
| Rated Amps:     | 372               | Rated Voltage: | 460                      |       |
| Phase:          | 3                 | Cycles:        |                          |       |
| Special design: | No                |                |                          |       |

#### Enclosure Type image

Nameplate

DE

ODE

F1

F2

WEST TENNESSEE 7030 Ryburn Drive Millington, TN 38053 Phone 901-873-5300 Fax 901-873-5301