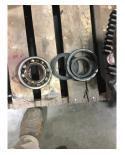

| Bearings DE:        | Fell Apart | Bearings DE make:        | SKF  |
|---------------------|------------|--------------------------|------|
| Insulated:          | No         | Bearing DE Size:         | 6313 |
| Bearings ODE:       | Locked up  | Bearings ODE make:       | SKF  |
| Bearing Type:       | Ball       | Bearing ODE Size:        | 6313 |
| Bearings Retainer:  | Yes        | Thermal Protection:      | Yes  |
| Retainer condition: | _          | Thermal Protection Type: | _    |

#### Bearing Type Image

Bearing Make Image

WEST TENNESSEE 7030 Ryburn Drive Millington, TN 38053 Phone 901-873-5300 Fax 901-873-5301

CENTRAL ARKANSAS 6812 Lindsey Rd. Little Rock, AR 72206 Phone 501-375-9178 Fax 501-375-4254

#### **Bearing Retainer Image**

**Thermal Protection** 