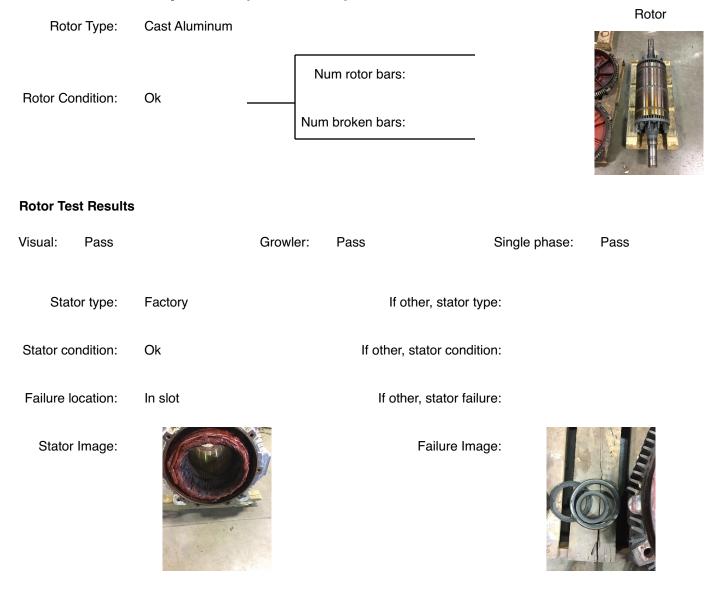

### **Name Plate Information**

| Manufacturer:   | Teco Westinghouse | Enclosure :    | Open Drop Proof<br>(ODP) | Enclo |
|-----------------|-------------------|----------------|--------------------------|-------|
| Serial#:        | 8107              | Model#:        | 、 <i>,</i>               |       |
| Service Factor: | 1.15              | Frame:         | 449ts                    | X     |
| Horsepower/kW:  | 350               | Rated RPM:     | 3575                     | É.    |
| Rated Amps:     | 372               | Rated Voltage: | 460                      |       |
| Phase:          | 3                 | Cycles:        |                          |       |
| Special design: | No                |                |                          |       |