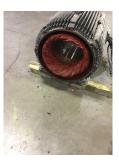

#### Inspect bolt holes and fasteners. Validate correct fasteners.

| Does the shaft turn freely?:     | No             | Contaminant(s):     | Other |
|----------------------------------|----------------|---------------------|-------|
| Shaft rotation:                  | Bi-directional | Contaminant(s) Amt: | None  |
| Shaft grounding device present?: | No             | Contaminant Image:  | J.    |
| Type of grounding device:        |                |                     |       |
| Shaft runout(TIR-Inbound):       |                |                     |       |