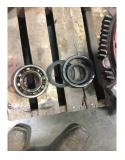

| Bearings DE:        | Fell Apart | Bearings DE make:        | SKF  |
|---------------------|------------|--------------------------|------|
| Insulated:          | No         | Bearing DE Size:         | 6313 |
| Bearings ODE:       | Locked up  | Bearings ODE make:       | SKF  |
| Bearing Type:       | Ball       | Bearing ODE Size:        | 6313 |
| Bearings Retainer:  | Yes        | Thermal Protection:      | Yes  |
| Retainer condition: | _          | Thermal Protection Type: | _    |

#### Bearing Type Image

Bearing Make Image

WEST TENNESSEE 7030 Ryburn Drive Millington, TN 38053 Phone 901-873-5300 Fax 901-873-5301

CENTRAL ARKANSAS 6812 Lindsey Rd. Little Rock, AR 72206 Phone 501-375-9178 Fax 501-375-4254

#### **Component Failure**

Bearings

#### **Cause of Failure**

Drive end bearing failed an broke all the way down.