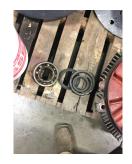

| Bearings DE:        | Fell Apart | Bearings DE make:        | SKF  |
|---------------------|------------|--------------------------|------|
| Insulated:          | No         | Bearing DE Size:         | 6313 |
| Bearings ODE:       | Locked up  | Bearings ODE make:       | SKF  |
| Bearing Type:       | Ball       | Bearing ODE Size:        | 6313 |
| Bearings Retainer:  | Yes        | Thermal Protection:      | Yes  |
| Retainer condition: | _          | Thermal Protection Type: | _    |

#### Bearing Type Image

Bearing Make Image

WEST TENNESSEE 7030 Ryburn Drive Millington, TN 38053 Phone 901-873-5300 Fax 901-873-5301

CENTRAL ARKANSAS 6812 Lindsey Rd. Little Rock, AR 72206 Phone 501-375-9178 Fax 501-375-4254