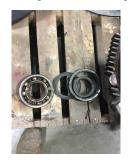

| Bearings DE:        | Fell Apart | Bearings DE make:        | SKF  |
|---------------------|------------|--------------------------|------|
| Insulated:          | No         | Bearing DE Size:         | 6313 |
| Bearings ODE:       | Locked up  | Bearings ODE make:       | SKF  |
| Bearing Type:       | Ball       | Bearing ODE Size:        | 6313 |
| Bearings Retainer:  | Yes        | Thermal Protection:      | Yes  |
| Retainer condition: | _          | Thermal Protection Type: | _    |

#### Bearing Type Image

Bearing Make Image

WEST TENNESSEE 7030 Ryburn Drive Millington, TN 38053 Phone 901-873-5300 Fax 901-873-5301

CENTRAL ARKANSAS 6812 Lindsey Rd. Little Rock, AR 72206 Phone 501-375-9178 Fax 501-375-4254

#### **Bearing Retainer Image**

**Thermal Protection** 