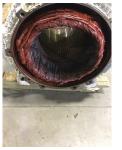

# **AC Electrical Inspection (Continued)**

| Winding color:                     | Like new  | Winding         | g image  | Winding Therma | al Protection: | Yes    |
|------------------------------------|-----------|-----------------|----------|----------------|----------------|--------|
| Winding condition :                | Solid     |                 |          |                | Corres         |        |
| Winding Thermal<br>Protection DE:  | _         |                 |          |                |                |        |
| Winding Thermal<br>Protection ODE: | _         |                 |          |                |                |        |
| Stator test results:               | Rewind    |                 |          |                |                |        |
|                                    |           |                 |          |                |                |        |
| Megs incoming: Goo                 | d         | Surge incoming: | Good     | Hi-pot ir      | ncoming: Go    | bod    |
| Winding Resistance In              | coming    |                 |          |                |                |        |
| Phase                              | es A to B | Phases B to C   | Phase    | es C to A      | Resistive imb  | alance |
| Incoming                           |           |                 |          |                |                |        |
|                                    |           |                 |          |                |                |        |
| Leads/jumpe                        | ers: Ok   |                 | Lead jur | nper Image. :  |                |        |
| If other, leads/jumpe              | ers:      |                 |          |                |                |        |