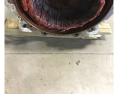

#### Inspect bolt holes and fasteners. Validate correct fasteners.

| Does the shaft turn freely?:     | No             | Contaminant(s):     | Other |
|----------------------------------|----------------|---------------------|-------|
| Shaft rotation:                  | Bi-directional | Contaminant(s) Amt: | None  |
| Shaft grounding device present?: | No             | Contaminant Image:  | J.    |
| Type of grounding device:        |                |                     |       |
| Shaft runout(TIR-Inbound):       |                |                     |       |