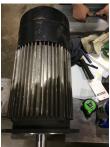

### **Name Plate Information**

| Manufacturer:   | Lift-Tech    | Enclosure :    | Totally Enclosed<br>Fan Cooled |
|-----------------|--------------|----------------|--------------------------------|
| Serial#:        | D621693 0027 | Model#:        | ZFB100/4DF132M<br>D4X-8/2      |
| Service Factor: |              | Frame:         | 132                            |
| Horsepower/kW:  | 2.2/11.2     | Rated RPM:     | 840/3480                       |
| Rated Amps:     | 10/20        | Rated Voltage: | 460 Y/Y                        |
| Phase:          | 3            | Cycles:        | 60                             |
| Special design: | No           |                |                                |

#### Enclosure Type image

Nameplate

DE

ODE

F1

Тор

WEST TENNESSEE 7030 Ryburn Drive Millington, TN 38053 Phone 901-873-5300 Fax 901-873-5301