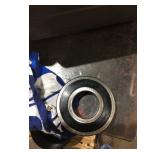

| Bearings DE:        | Worn | Bearings DE make:        | Other         |
|---------------------|------|--------------------------|---------------|
| Insulated:          | No   | Bearing DE Size:         | 63092RSC3/HTF |
| Bearings ODE:       | Worn | Bearings ODE make:       | Other         |
| Bearing Type:       | Ball | Bearing ODE Size:        | 6309ZC3/HTF   |
| Bearings Retainer:  | No   | Thermal Protection:      | No            |
| Retainer condition: | _    | Thermal Protection Type: | _             |

#### Bearing Type Image

Bearing Make Image

WEST TENNESSEE 7030 Ryburn Drive Millington, TN 38053 Phone 901-873-5300 Fax 901-873-5301 CENTRAL ARKANSAS 6812 Lindsey Rd. Little Rock, AR 72206 Phone 501-375-9178 Fax 501-375-4254