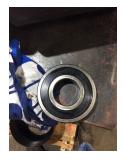

| Bearings DE:        | Worn | Bearings DE make:        | Other         |
|---------------------|------|--------------------------|---------------|
| Insulated:          | No   | Bearing DE Size:         | 63092RSC3/HTF |
| Bearings ODE:       | Worn | Bearings ODE make:       | Other         |
| Bearing Type:       | Ball | Bearing ODE Size:        | 6309ZC3/HTF   |
| Bearings Retainer:  | No   | Thermal Protection:      | No            |
| Retainer condition: | _    | Thermal Protection Type: | _             |

#### Bearing Type Image

Bearing Make Image

WEST TENNESSEE 7030 Ryburn Drive Millington, TN 38053 Phone 901-873-5300 Fax 901-873-5301 CENTRAL ARKANSAS 6812 Lindsey Rd. Little Rock, AR 72206 Phone 501-375-9178 Fax 501-375-4254