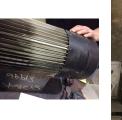

# **AC Electrical Inspection (Continued)**

| Winding color:                     | Like new  | Winding imag        | ge Winding T      | hermal Protection: | Yes     |
|------------------------------------|-----------|---------------------|-------------------|--------------------|---------|
| Winding condition :                | Solid     |                     |                   |                    |         |
| Winding Thermal<br>Protection DE:  | Bad       |                     |                   |                    |         |
| Winding Thermal<br>Protection ODE: | _         |                     |                   |                    |         |
| Stator test results:               | Rewind    |                     |                   |                    |         |
|                                    |           |                     |                   |                    |         |
| Megs incoming: Bad                 |           | Surge incoming: Bad | I Hi              | -pot incoming: B   | ad      |
| Winding Resistance In              | coming    |                     |                   |                    |         |
| Phase                              | es A to B | Phases B to C       | Phases C to A     | Resistive im       | balance |
| Incoming                           |           |                     |                   |                    |         |
|                                    |           |                     |                   |                    |         |
| Leads/jumpe                        | ers: Ok   |                     | Lead jumper Image | .:                 |         |
| If other, leads/jumpe              | ers:      |                     |                   |                    |         |