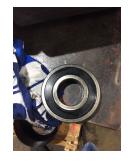

| Bearings DE:        | Worn | Bearings DE make:        | Other         |
|---------------------|------|--------------------------|---------------|
| Insulated:          | No   | Bearing DE Size:         | 63092RSC3/HTF |
| Bearings ODE:       | Worn | Bearings ODE make:       | Other         |
| Bearing Type:       | Ball | Bearing ODE Size:        | 6309ZC3/HTF   |
| Bearings Retainer:  | No   | Thermal Protection:      | No            |
| Retainer condition: | _    | Thermal Protection Type: | _             |

#### Bearing Type Image

Bearing Make Image

WEST TENNESSEE 7030 Ryburn Drive Millington, TN 38053 Phone 901-873-5300 Fax 901-873-5301 CENTRAL ARKANSAS 6812 Lindsey Rd. Little Rock, AR 72206 Phone 501-375-9178 Fax 501-375-4254