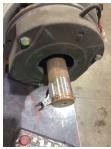

# **Mechanical Inspection (Continued)**

Brg. Image:

Bushings/sleeves image:

| Water jacket:    | N/A                 | Fa        | an: Ok | Frame co       | nd.: ( | Good  |
|------------------|---------------------|-----------|--------|----------------|--------|-------|
|                  |                     |           |        |                |        |       |
| Motor Mount Pos  | ition: Horizontal/F | oot mount |        | Endbell type:  | Single | piece |
| Missing parts    | ?                   |           |        | Endbell Image: |        |       |
| J-Box cover      | O-rings             | J-Box     |        |                |        | 0     |
| HH cover         | Glands              | None      |        |                |        |       |
| Other missing pa | arts                |           |        |                | 6      |       |