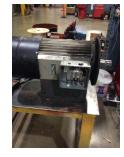

### **Name Plate Information**

| Manufacturer:   | Lift-Tech    | Enclosure :    | Totally Enclosed<br>Fan Cooled |
|-----------------|--------------|----------------|--------------------------------|
| Serial#:        | D621693 0027 | Model#:        | ZFB100/4DF132M<br>D4X-8/2      |
| Service Factor: |              | Frame:         | 132                            |
| Horsepower/kW:  | 2.2/11.2     | Rated RPM:     | 840/3480                       |
| Rated Amps:     | 10/20        | Rated Voltage: | 460 Y/Y                        |
| Phase:          | 3            | Cycles:        | 60                             |
| Special design: | No           |                |                                |

#### Enclosure Type image

Nameplate

DE

ODE

F1

Тор

WEST TENNESSEE 7030 Ryburn Drive Millington, TN 38053 Phone 901-873-5300 Fax 901-873-5301