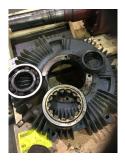

Bearings DE: Worn Bearings DE make: NTN Insulated: Bearing DE Size: Nu318 No Bearings ODE: Worn Bearings ODE make: NTN Bearing Type: Bearing ODE Size: 6316C3 Ball **Bearings Retainer:** Yes Thermal Protection: Yes Retainer condition: Bad Thermal Protection Type: \_

#### Bearing Type Image

WEST TENNESSEE 7030 Ryburn Drive Millington, TN 38053 Phone 901-873-5300 Fax 901-873-5301

Bearing Make Image

CENTRAL ARKANSAS 6812 Lindsey Rd. Little Rock, AR 72206 Phone 501-375-9178 Fax 501-375-4254

#### Bearing Retainer Image