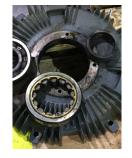

# **Mechanical Inspection (Continued)**

Brg. Image:

Bushings/sleeves image:

| Water jacket:   | Ok                   | Fa        | an: Ok |      | Frame cond  | I.: Good     |
|-----------------|----------------------|-----------|--------|------|-------------|--------------|
|                 |                      |           |        |      |             |              |
| Motor Mount Pos | sition: Horizontal/F | oot mount |        | Enc  | dbell type: | Single piece |
| Missing parts   | ?                    |           |        | Endb | ell Image:  |              |
| J-Box cover     | O-rings              | J-Box     |        |      |             | HAR          |
| HH cover        | Glands               | None None |        |      |             |              |
| Other missing p | arts                 |           |        |      |             | ing the      |