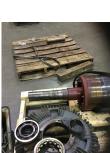

# **Mechanical Inspection (Continued)**

Brg. Image:

Bushings/sleeves image:

| Water jacket:   | Ok                   | Fa        | an: Ok |      | Frame cond  | I.: Good     |
|-----------------|----------------------|-----------|--------|------|-------------|--------------|
|                 |                      |           |        |      |             |              |
| Motor Mount Pos | sition: Horizontal/F | oot mount |        | Enc  | dbell type: | Single piece |
| Missing parts   | ?                    |           |        | Endb | ell Image:  |              |
| J-Box cover     | O-rings              | J-Box     |        |      |             | HAR          |
| HH cover        | Glands               | None None |        |      |             |              |
| Other missing p | arts                 |           |        |      |             | ing the      |