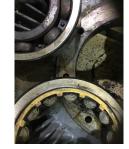

Bearings DE: Worn Bearings DE make: NTN Insulated: Bearing DE Size: Nu318 No Bearings ODE: Worn Bearings ODE make: NTN Bearing Type: Bearing ODE Size: 6316C3 Ball **Bearings Retainer:** Yes Thermal Protection: Yes Retainer condition: Bad Thermal Protection Type: \_

#### Bearing Type Image

WEST TENNESSEE 7030 Ryburn Drive Millington, TN 38053 Phone 901-873-5300 Fax 901-873-5301

Bearing Make Image

CENTRAL ARKANSAS 6812 Lindsey Rd. Little Rock, AR 72206 Phone 501-375-9178 Fax 501-375-4254