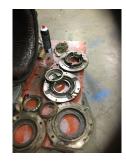

#### Bearing Retainer Image

# **Mechanical Inspection (Continued)**

| Lubrication Type:               | Grease            | Thermal Protection device DE:  | N/A                                                                                                                                                                                                                                                                                                                                                                                                                                                                                                                                                                                                                                                                                                 |
|---------------------------------|-------------------|--------------------------------|-----------------------------------------------------------------------------------------------------------------------------------------------------------------------------------------------------------------------------------------------------------------------------------------------------------------------------------------------------------------------------------------------------------------------------------------------------------------------------------------------------------------------------------------------------------------------------------------------------------------------------------------------------------------------------------------------------|
| Lubrication brand inbound:      | Mobile Polyrex EM | Thermal Protection device ODE: | N/A                                                                                                                                                                                                                                                                                                                                                                                                                                                                                                                                                                                                                                                                                                 |
| Lubrication brand outbound:     | Mobile Polyrex EM |                                |                                                                                                                                                                                                                                                                                                                                                                                                                                                                                                                                                                                                                                                                                                     |
| Grease Amt DE:                  | Full              | Grease Cond. DE:               | Charred                                                                                                                                                                                                                                                                                                                                                                                                                                                                                                                                                                                                                                                                                             |
| Grease Amt ODE:                 | Full              | Grease Cond. ODE:              | Charred                                                                                                                                                                                                                                                                                                                                                                                                                                                                                                                                                                                                                                                                                             |
| Seals DE type:                  | Other             | Seals Image:                   |                                                                                                                                                                                                                                                                                                                                                                                                                                                                                                                                                                                                                                                                                                     |
| Seals DE size:                  |                   |                                |                                                                                                                                                                                                                                                                                                                                                                                                                                                                                                                                                                                                                                                                                                     |
| Seals DE (inbound) condition :  | Bad               |                                |                                                                                                                                                                                                                                                                                                                                                                                                                                                                                                                                                                                                                                                                                                     |
|                                 |                   |                                | and the second se |
| Seals ODE type:                 | Other             | Seals Image 2:                 |                                                                                                                                                                                                                                                                                                                                                                                                                                                                                                                                                                                                                                                                                                     |
| Seals ODE size:                 |                   |                                |                                                                                                                                                                                                                                                                                                                                                                                                                                                                                                                                                                                                                                                                                                     |
| Seals ODE (inbound) condition : | Bad               |                                |                                                                                                                                                                                                                                                                                                                                                                                                                                                                                                                                                                                                                                                                                                     |
| Shaft damage cause:             | None              | Shaft Image:                   |                                                                                                                                                                                                                                                                                                                                                                                                                                                                                                                                                                                                                                                                                                     |