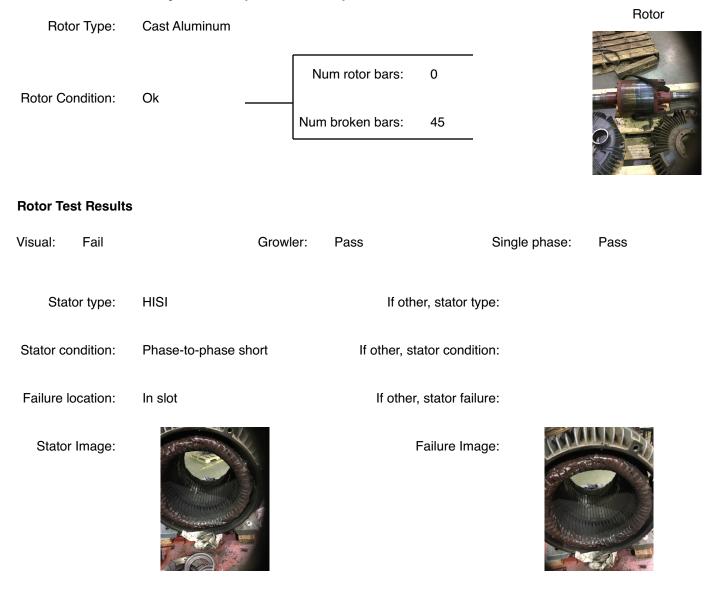

# **AC Electrical Inspection (Continued)**

| M/m dia mandri                     |                 |                 |          |                | I Ducto eti e u | Ma a   |
|------------------------------------|-----------------|-----------------|----------|----------------|-----------------|--------|
| Winding color:                     | Still has color | Winding         | j image  | Winding Therma | Il Protection:  | Yes    |
| Winding condition :                | Solid           |                 |          |                |                 |        |
| Winding Thermal<br>Protection DE:  |                 |                 |          |                |                 |        |
| Winding Thermal<br>Protection ODE: | _               |                 |          |                |                 |        |
| Stator test results:               | Rewind          |                 |          |                |                 |        |
|                                    |                 |                 |          |                |                 |        |
| Megs incoming: Bad                 |                 | Surge incoming: | Bad      | Hi-pot in      | coming: Ba      | ad     |
| Winding Resistance In              | coming          |                 |          |                |                 |        |
| Phase                              | es A to B       | Phases B to C   | Phase    | es C to A      | Resistive imb   | alance |
| Incoming                           |                 |                 |          |                |                 |        |
| Leads/jumpe                        | ers: Replace    |                 | Lead jun | nper Image. :  |                 |        |
| If other, leads/jumpe              | ers:            |                 |          |                |                 | 5      |