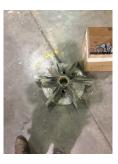

### **Mechanical Inspection (Continued)**

Brg. Image:

Bushings/sleeves image:

Water jacket: N/A

Fan: Ok

Motor Mount Position:

Horizontal/Foot mount

Missing parts?