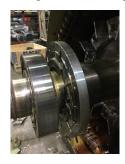

| Bearings DE:        | Worn | Bearings DE make:        | FAG |
|---------------------|------|--------------------------|-----|
| Insulated:          | No   | Bearing DE Size:         | 324 |
| Bearings ODE:       | Worn | Bearings ODE make:       | FAG |
| Bearing Type:       | Ball | Bearing ODE Size:        | 319 |
| Bearings Retainer:  | Yes  | Thermal Protection:      | Yes |
| Retainer condition: | _    | Thermal Protection Type: | _   |

#### Bearing Type Image

WEST TENNESSEE 7030 Ryburn Drive Millington, TN 38053 Phone 901-873-5300 Fax 901-873-5301

CENTRAL ARKANSAS 6812 Lindsey Rd. Little Rock, AR 72206 Phone 501-375-9178 Fax 501-375-4254

#### **Bearing Retainer Image**