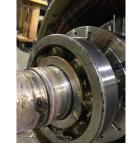

| Bearings DE:        | Worn | Bearings DE make:        | FAG |
|---------------------|------|--------------------------|-----|
| Insulated:          | No   | Bearing DE Size:         | 324 |
| Bearings ODE:       | Worn | Bearings ODE make:       | FAG |
| Bearing Type:       | Ball | Bearing ODE Size:        | 319 |
| Bearings Retainer:  | Yes  | Thermal Protection:      | Yes |
| Retainer condition: | _    | Thermal Protection Type: | _   |

#### Bearing Type Image

WEST TENNESSEE 7030 Ryburn Drive Millington, TN 38053 Phone 901-873-5300 Fax 901-873-5301

CENTRAL ARKANSAS 6812 Lindsey Rd. Little Rock, AR 72206 Phone 501-375-9178 Fax 501-375-4254