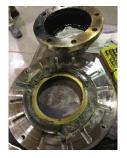

### **Mechanical Inspection (Continued)**

Brg. Image:

Bushings/sleeves image:

Water jacket: N/A

Fan: Ok

Motor Mount Position:

Horizontal/Foot mount

Missing parts?