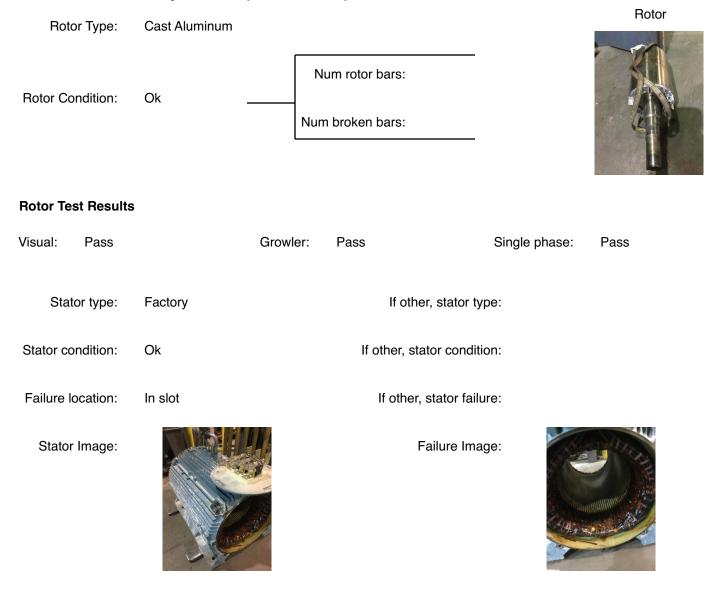

# **AC Electrical Inspection (Continued)**

| Winding                  | color:           | Still has color | Winding         | g image  | Winding Therma | Protection:  | Yes      |
|--------------------------|------------------|-----------------|-----------------|----------|----------------|--------------|----------|
| Winding con              | dition :         | Mushy           |                 |          |                |              |          |
| Winding Th<br>Protectio  | hermal<br>on DE: | Good            |                 |          |                |              |          |
| Winding Th<br>Protection |                  | _               | 1995            |          |                |              | Y        |
| Stator test r            | esults:          | Rewind          |                 |          |                |              |          |
|                          |                  |                 |                 |          |                |              |          |
| Megs incoming:           | : Goo            | d               | Surge incoming: | Good     | Hi-pot in      | coming:      | Good     |
| Winding Resis            | stance In        | coming          |                 |          |                |              |          |
|                          | Phas             | es A to B       | Phases B to C   | Phase    | es C to A      | Resistive in | mbalance |
| Incoming                 | 2                |                 | 2               | 2        |                | 2            |          |
| Lea                      | ads/jumpo        | ers: Ok         |                 | Lead jun | nper Image. :  |              |          |