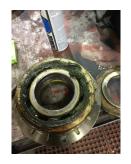

| Bearings DE:        | Worn | Bearings DE make:        | FAG |
|---------------------|------|--------------------------|-----|
| Insulated:          | No   | Bearing DE Size:         | 324 |
| Bearings ODE:       | Worn | Bearings ODE make:       | FAG |
| Bearing Type:       | Ball | Bearing ODE Size:        | 319 |
| Bearings Retainer:  | Yes  | Thermal Protection:      | Yes |
| Retainer condition: | _    | Thermal Protection Type: | _   |

#### Bearing Type Image

WEST TENNESSEE 7030 Ryburn Drive Millington, TN 38053 Phone 901-873-5300 Fax 901-873-5301

CENTRAL ARKANSAS 6812 Lindsey Rd. Little Rock, AR 72206 Phone 501-375-9178 Fax 501-375-4254