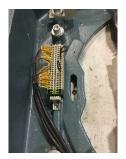

# **AC Electrical Inspection**

| Number of leads: | 6       | Terminal Markings:                   | T1-6                                                  |                                  |
|------------------|---------|--------------------------------------|-------------------------------------------------------|----------------------------------|
| Length of leads: | 6inches | REF: NEMA Stds<br>Markings Identifie | a. MG 1-2009, Rev. 1-<br>ed By Color:                 | 2010, 2.41-Terminal              |
| Size of leads:   | AWG 1   | 1-Blue<br>2-White<br>3-Orange        | 5-Black<br>6-No color assigned<br>7-No color assigned | P1-No color assigned<br>P2-Brown |
| Lead condition:  | _       | 4-Yellow                             | 8-Red                                                 |                                  |
| Lug type:        |         | Connections As Rec                   | eived:                                                |                                  |
| Lug Condition:   | Good    | т                                    | erminal                                               | Lugs                             |
| Lug size:        |         |                                      |                                                       |                                  |
| Lug Attachment:  | _       |                                      |                                                       |                                  |

# **AC Electrical Inspection (Continued)**

| Winding                  | color:           | Still has color | Winding         | g image  | Winding Therma | Protection:  | Yes      |
|--------------------------|------------------|-----------------|-----------------|----------|----------------|--------------|----------|
| Winding con              | dition :         | Mushy           |                 |          |                |              |          |
| Winding Th<br>Protectio  | hermal<br>on DE: | Good            |                 |          |                |              |          |
| Winding Th<br>Protection |                  | _               | 1995            |          |                |              | Y        |
| Stator test r            | esults:          | Rewind          |                 |          |                |              |          |
|                          |                  |                 |                 |          |                |              |          |
| Megs incoming:           | : Goo            | d               | Surge incoming: | Good     | Hi-pot in      | coming:      | Good     |
| Winding Resis            | stance In        | coming          |                 |          |                |              |          |
|                          | Phas             | es A to B       | Phases B to C   | Phase    | es C to A      | Resistive in | mbalance |
| Incoming                 | 2                |                 | 2               | 2        |                | 2            |          |
| Lea                      | ads/jumpo        | ers: Ok         |                 | Lead jun | nper Image. :  |              |          |