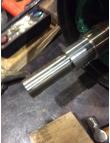

## **Mechanical Inspection**

Inspect bolt holes and fasteners. Validate correct fasteners.

| Does the shaft turn freely?:     | _  | Contaminant(s):     | Grease  |
|----------------------------------|----|---------------------|---------|
| Shaft rotation:                  | _  | Contaminant(s) Amt: | Cup     |
| Shaft grounding device present?: | No | Contaminant Image:  | AR      |
| Type of grounding device:        |    |                     | 141 577 |
| Shaft runout(TIR-Inbound):       |    |                     |         |

# **Mechanical Inspection (Continued)**

| Lubrication Type:               | Grease            | Thermal Protection device DE:  | _   |
|---------------------------------|-------------------|--------------------------------|-----|
| Lubrication brand inbound:      | Mobile Polyrex EM | Thermal Protection device ODE: | _   |
| Lubrication brand outbound:     | Mobile Polyrex EM |                                |     |
| Grease Amt DE:                  | 1/4               | Grease Cond. DE:               | New |
| Grease Amt ODE:                 | 1/4               | Grease Cond. ODE:              | New |
| Seals DE type:                  | Slinger           | Seals Image:                   |     |
| Seals DE size:                  |                   |                                |     |
| Seals DE (inbound) condition :  |                   |                                |     |
| Seals ODE type:                 | N/A               | Seals Image 2:                 |     |
| Seals ODE size:                 |                   |                                |     |
| Seals ODE (inbound) condition : |                   |                                |     |
| Shaft damage cause:             | None              | Shaft Image:                   |     |