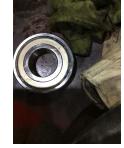

| Bearings DE:        | Worn | Bearings DE make:        | NSK   |
|---------------------|------|--------------------------|-------|
| Insulated:          | No   | Bearing DE Size:         | 6309Z |
| Bearings ODE:       | Worn | Bearings ODE make:       | NSK   |
| Bearing Type:       | Ball | Bearing ODE Size:        | 6208  |
| Bearings Retainer:  | Yes  | Thermal Protection:      | No    |
| Retainer condition: | _    | Thermal Protection Type: | _     |

#### Bearing Type Image

Bearing Make Image

WEST TENNESSE 7030 Ryburn Drive Millington, TN 38053 Phone 901-873-5300 Fax 901-873-5301 CENTRAL ARKANSAS

6812 Lindsey Rd. Little Rock, AR 72206 Phone 501-375-9178 Fax 501-375-4254 21