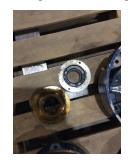

| Bearings DE:        | Worn | Bearings DE make:        | NSK   |
|---------------------|------|--------------------------|-------|
| Insulated:          | No   | Bearing DE Size:         | 6309Z |
| Bearings ODE:       | Worn | Bearings ODE make:       | NSK   |
| Bearing Type:       | Ball | Bearing ODE Size:        | 6208  |
| Bearings Retainer:  | Yes  | Thermal Protection:      | No    |
| Retainer condition: | _    | Thermal Protection Type: | _     |

#### Bearing Type Image

Bearing Make Image

WEST TENNESSE 7030 Ryburn Drive Millington, TN 38053 Phone 901-873-5300 Fax 901-873-5301 CENTRAL ARKANSAS

6812 Lindsey Rd. Little Rock, AR 72206 Phone 501-375-9178 Fax 501-375-4254 21

#### **Bearing Retainer Image**