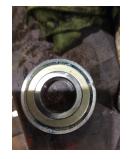

| Bearings DE:        | Worn | Bearings DE make:        | NSK   |
|---------------------|------|--------------------------|-------|
| Insulated:          | No   | Bearing DE Size:         | 6309Z |
| Bearings ODE:       | Worn | Bearings ODE make:       | NSK   |
| Bearing Type:       | Ball | Bearing ODE Size:        | 6208  |
| Bearings Retainer:  | Yes  | Thermal Protection:      | No    |
| Retainer condition: | _    | Thermal Protection Type: | _     |

#### Bearing Type Image

Bearing Make Image

WEST TENNESSE 7030 Ryburn Drive Millington, TN 38053 Phone 901-873-5300 Fax 901-873-5301 CENTRAL ARKANSAS

6812 Lindsey Rd. Little Rock, AR 72206 Phone 501-375-9178 Fax 501-375-4254 21