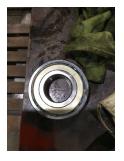

| Bearings DE:        | Worn | Bearings DE make:        | NSK   |
|---------------------|------|--------------------------|-------|
| Insulated:          | No   | Bearing DE Size:         | 6309Z |
| Bearings ODE:       | Worn | Bearings ODE make:       | NSK   |
| Bearing Type:       | Ball | Bearing ODE Size:        | 6208  |
| Bearings Retainer:  | Yes  | Thermal Protection:      | No    |
| Retainer condition: | _    | Thermal Protection Type: | _     |

#### Bearing Type Image

Bearing Make Image

WEST TENNESSE 7030 Ryburn Drive Millington, TN 38053 Phone 901-873-5300 Fax 901-873-5301 CENTRAL ARKANSAS

6812 Lindsey Rd. Little Rock, AR 72206 Phone 501-375-9178 Fax 501-375-4254 21